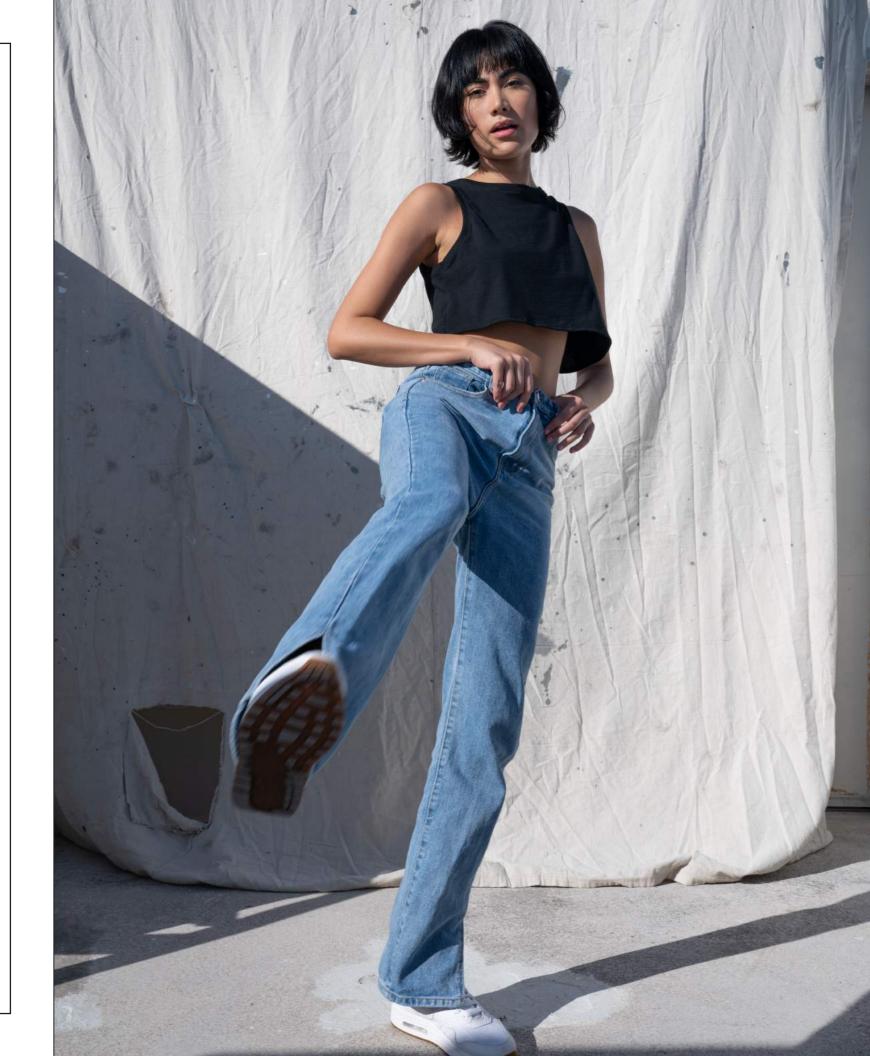

THE SLIM CROP

Caroline wears the Slim Crop made from
50% Recycled Cotton/50% Recycled Polyester.
Tony wears Classic Blend made from
50% Recycled Cotton/50% Recycled Polyester.
Available in black, white, and gray. 33 more colors upon request.