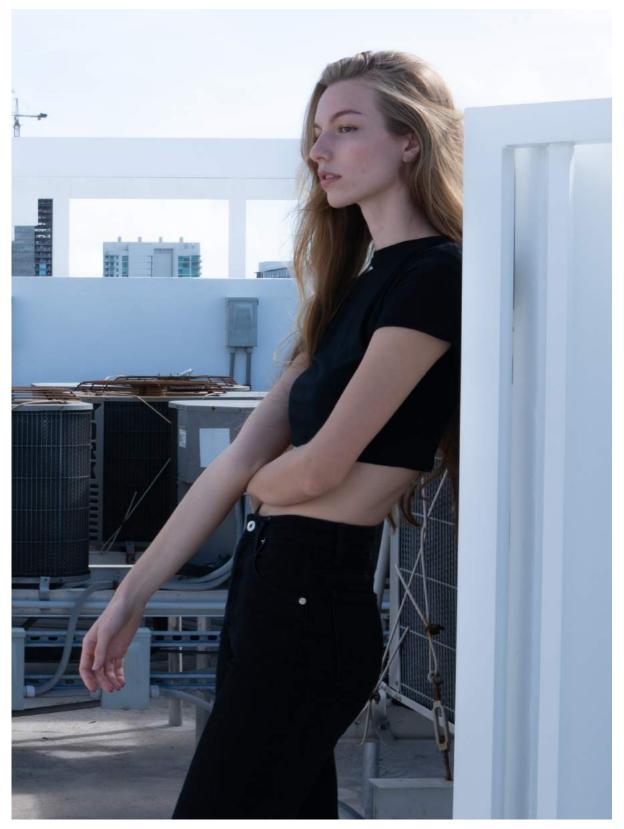

### THE TANK CROP

Veronica wears the Tank Crop made from 50% Recycled Cotton/50% Recycled Polyester.

Available in black, white, and gray. 33 more colors upon request.

Left: Caroline wears the Tank Crop made from 50% Recycled Cotton/50% Recycled Polyester.
Right: Tony wears the Classic Blend T-Shirt made from 50% Recycled Cotton/50% Recycled Polyester.
Veronica wears the Tank Crop made from 50% Recycled Cotton/50% Recycled Polyester.
Available in black, white, and gray. 33 more colors upon request.

THE SLIM CROP

Caroline wears the Slim Crop made from
50% Recycled Cotton/50% Recycled Polyester.
Tony wears Classic Blend made from
50% Recycled Cotton/50% Recycled Polyester.
Available in black, white, and gray. 33 more colors upon request.