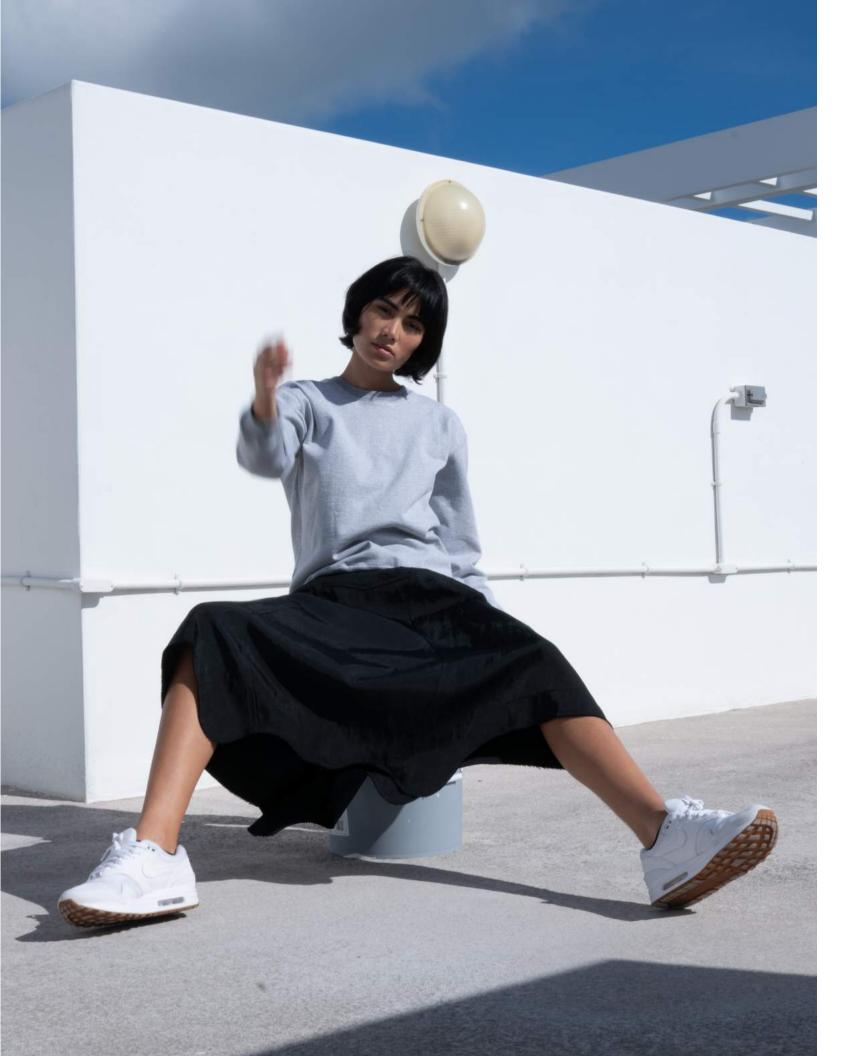

#### THE TERRY SWEATER

Caroline wears the Terry Sweater made from 50% Recycled Cotton/50% Recycled Polyester.

Available in black, white, and gray. 33 more colors upon request.

# THE TERRY SWEATER

Caroline wears the Terry Sweater made from 50% Recycled Cotton/50% Recycled Polyester. Available in black, white, and gray. 33 more colors upon request.