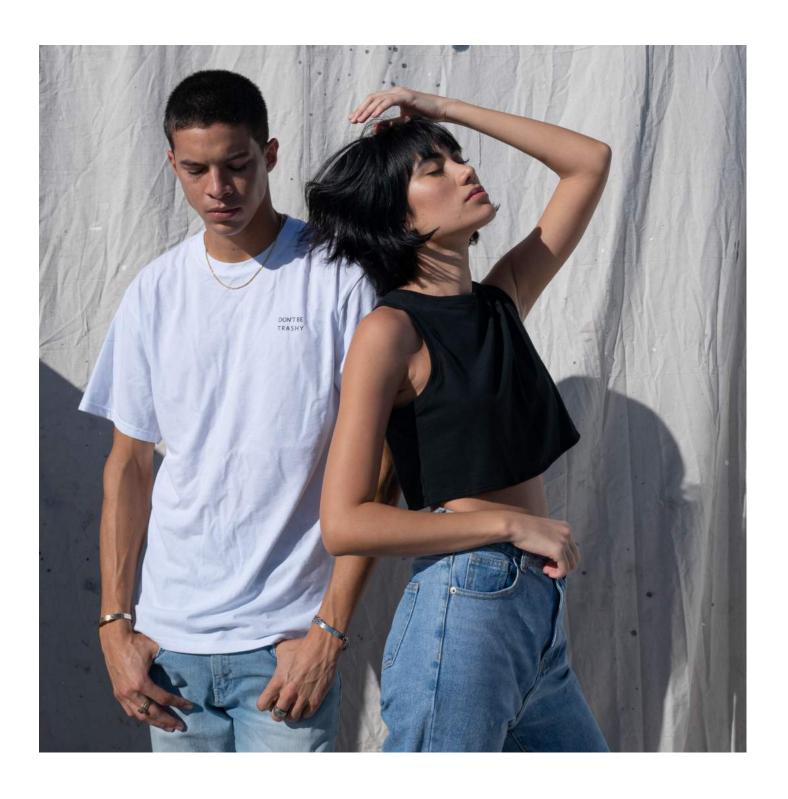

Caroline wears Tank Crop made from 50% Recycled Cotton/50% Recycled Polyester.

Right: Tony wears the Classic Cotton made from 100% Recycled Cotton. All styles available in black, white, and gray. 33 more colors upon request.

THE V-NECK T-SHIRT THE CLASSIC COTTON