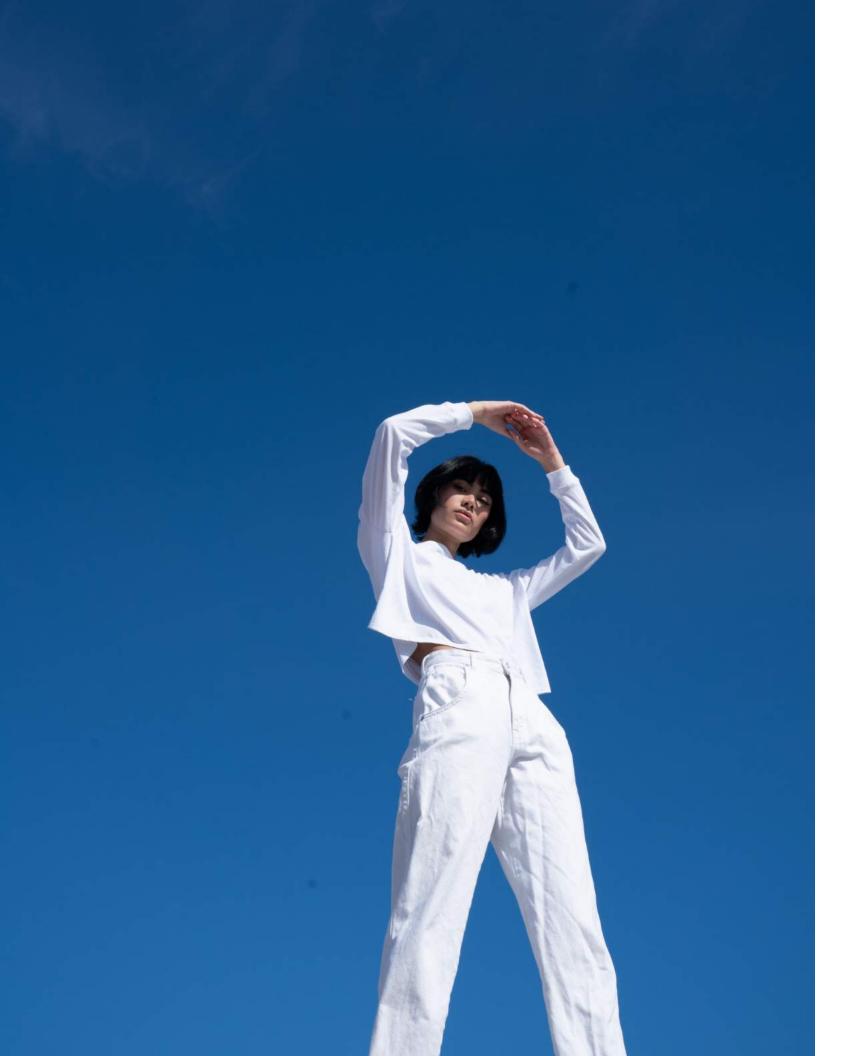

### THE TANK CROP

Veronica wears the Tank Crop made from 50% Recycled Cotton/50% Recycled Polyester.

Available in black, white, and gray. 33 more colors upon request.

Left: Caroline wears the Tank Crop made from 50% Recycled Cotton/50% Recycled Polyester.
Right: Tony wears the Classic Blend T-Shirt made from 50% Recycled Cotton/50% Recycled Polyester.
Veronica wears the Tank Crop made from 50% Recycled Cotton/50% Recycled Polyester.
Available in black, white, and gray. 33 more colors upon request.