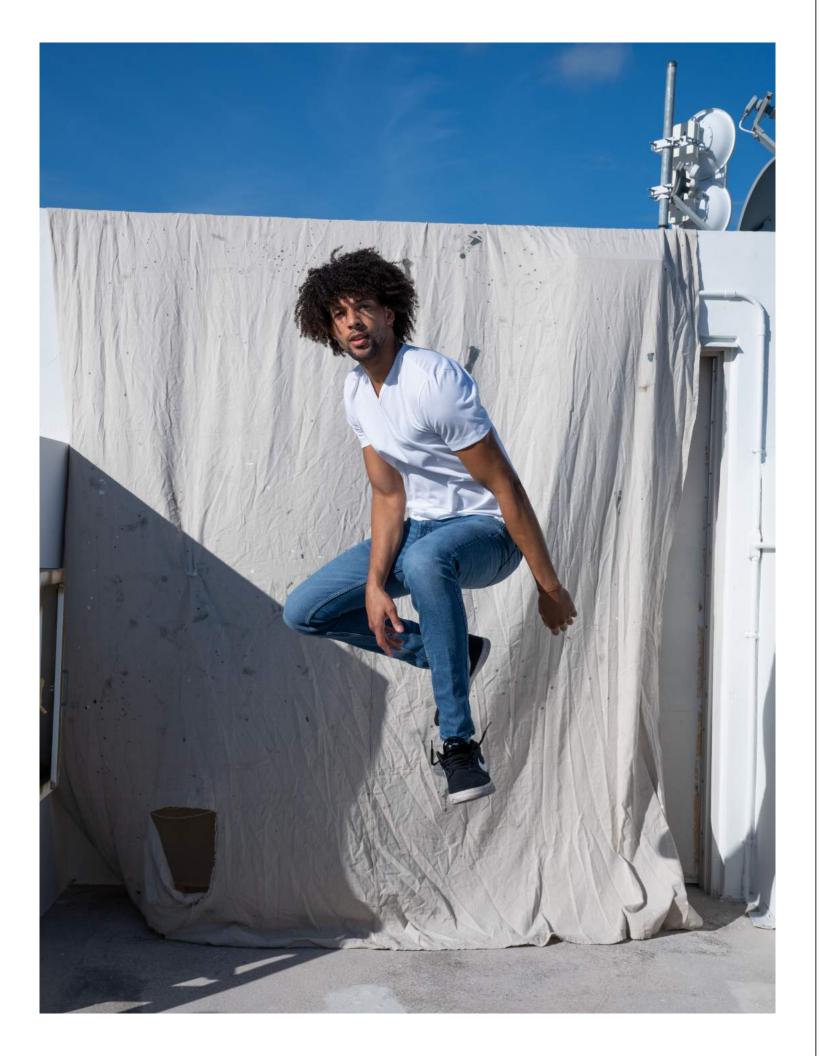

Caroline wears Tank Crop made from 50% Recycled Cotton/50% Recycled Polyester.

Right: Tony wears the Classic Cotton made from 100% Recycled Cotton. All styles available in black, white, and gray. 33 more colors upon request.

THE V-NECK T-SHIRT THE CLASSIC COTTON