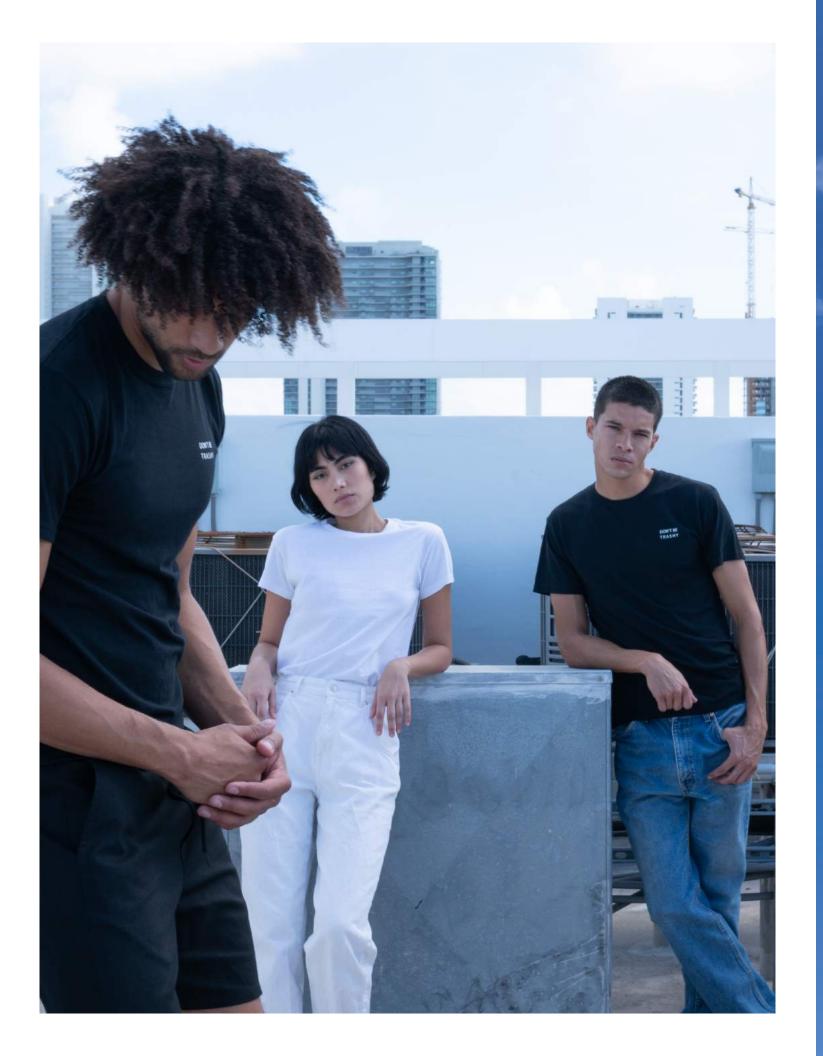

### THE CLASSIC BLEND

Tony wears the Classic Blend made from 50% Recycled Cotton/50% Recycled Polyester.

Available in black, white, and gray. 33 more colors upon request.

Left: Imani wears the V-Neck T-Shirt made from 50% Recycled Cotton/50% Recycled Polyester.

Caroline wears Tank Crop made from 50% Recycled Cotton/50% Recycled Polyester.

Right: Tony wears the Classic Cotton made from 100% Recycled Cotton. All styles available in black, white, and gray. 33 more colors upon request.

THE V-NECK T-SHIRT THE CLASSIC COTTON