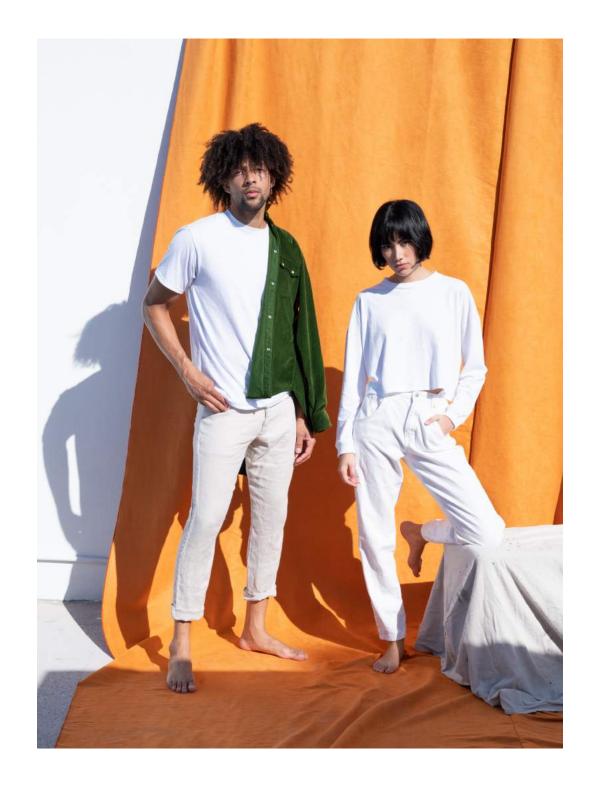

### THE TANK CROP

Veronica wears the Tank Crop made from 50% Recycled Cotton/50% Recycled Polyester.

Available in black, white, and gray. 33 more colors upon request.

Left: Caroline wears the Tank Crop made from 50% Recycled Cotton/50% Recycled Polyester.
Right: Tony wears the Classic Blend T-Shirt made from 50% Recycled Cotton/50% Recycled Polyester.
Veronica wears the Tank Crop made from 50% Recycled Cotton/50% Recycled Polyester.
Available in black, white, and gray. 33 more colors upon request.