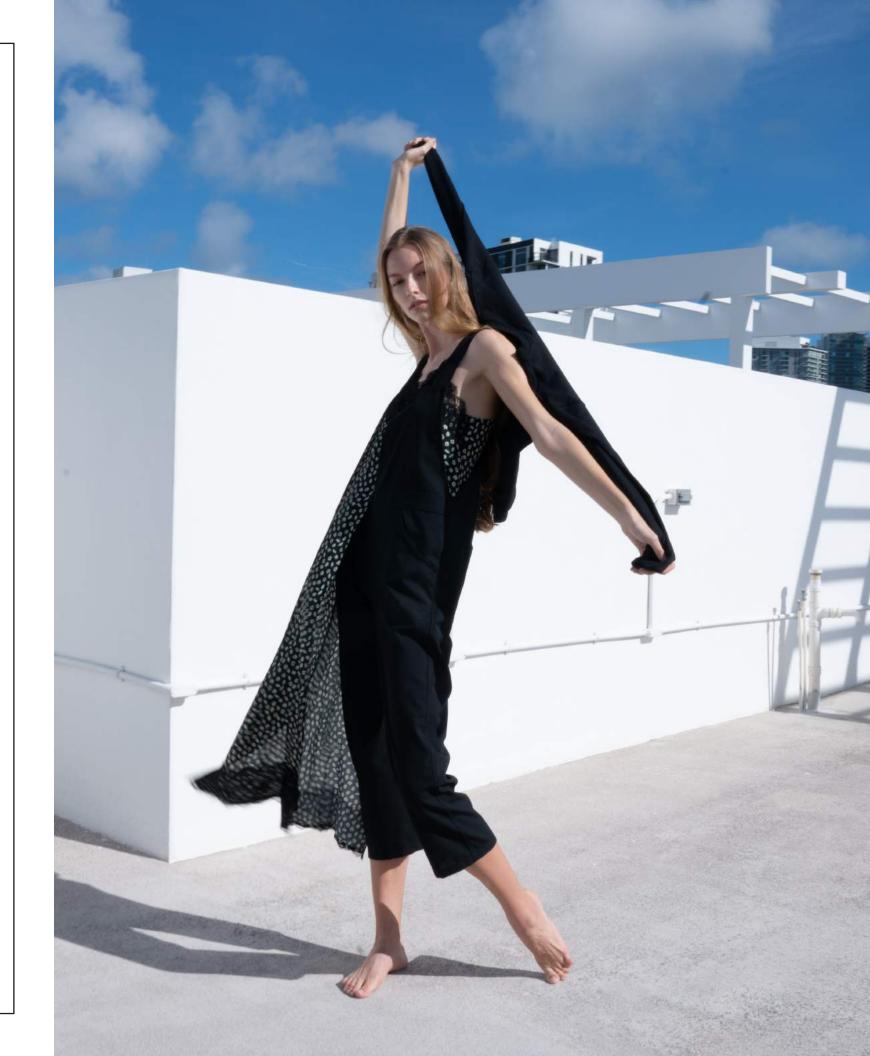

### THE LONG SLEEVE CROP

Veronica wears the Long Sleeve Crop made from 50% Recycled Cotton/50% Recycled Polyester.

Imani wears Classic Cotton made from 100% Recycled Cotton.

Available in black, white, and gray. 33 more colors upon request.