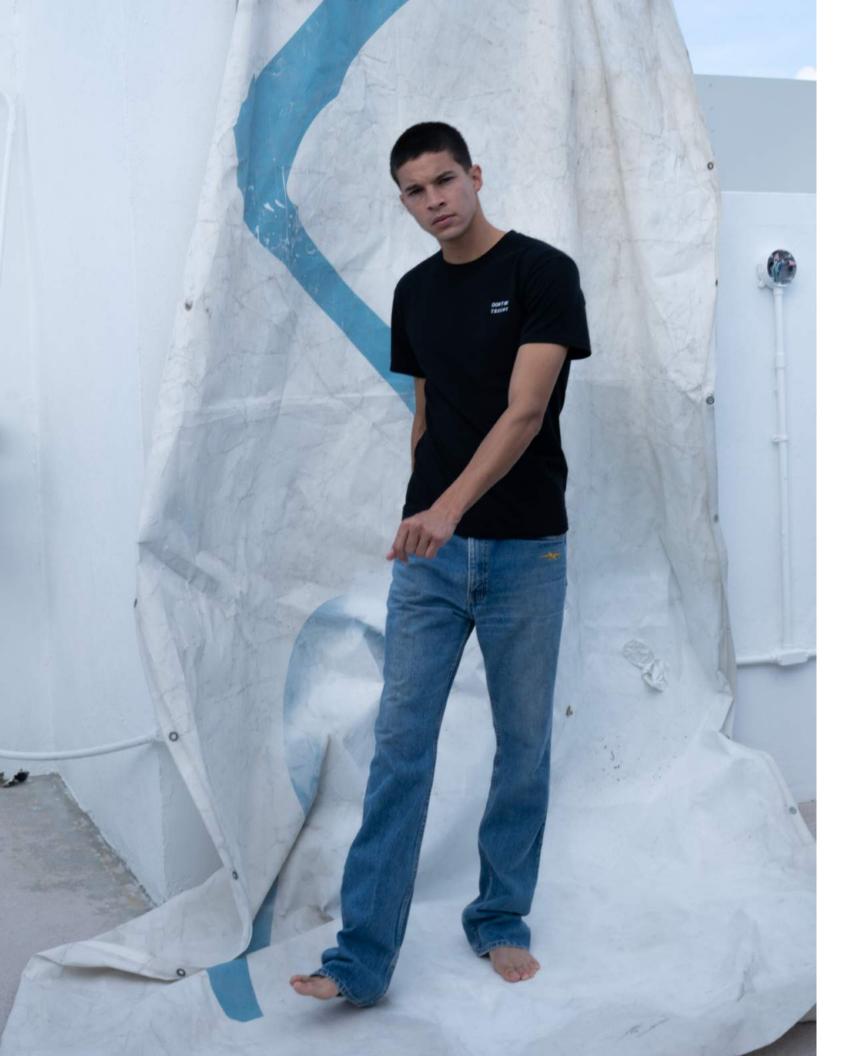

### THE CLASSIC BLEND

Tony wears the Classic Blend made from 50% Recycled Cotton/50% Recycled Polyester.

Available in black, white, and gray. 33 more colors upon request.

Left: Imani wears the V-Neck T-Shirt made from 50% Recycled Cotton/50% Recycled Polyester.

Caroline wears Tank Crop made from 50% Recycled Cotton/50% Recycled Polyester.

Right: Tony wears the Classic Cotton made from 100% Recycled Cotton. All styles available in black, white, and gray. 33 more colors upon request.

THE V-NECK T-SHIRT THE CLASSIC COTTON