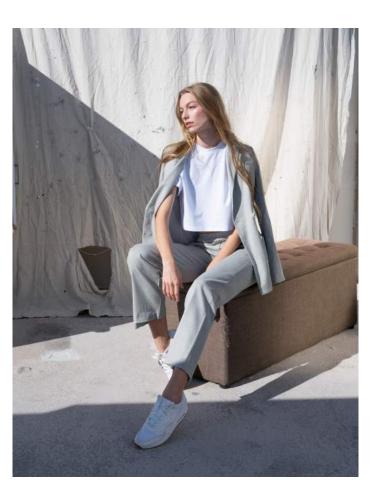

Caroline wears Tank Crop made from 50% Recycled Cotton/50% Recycled Polyester.

Right: Tony wears the Classic Cotton made from 100% Recycled Cotton. All styles available in black, white, and gray. 33 more colors upon request.