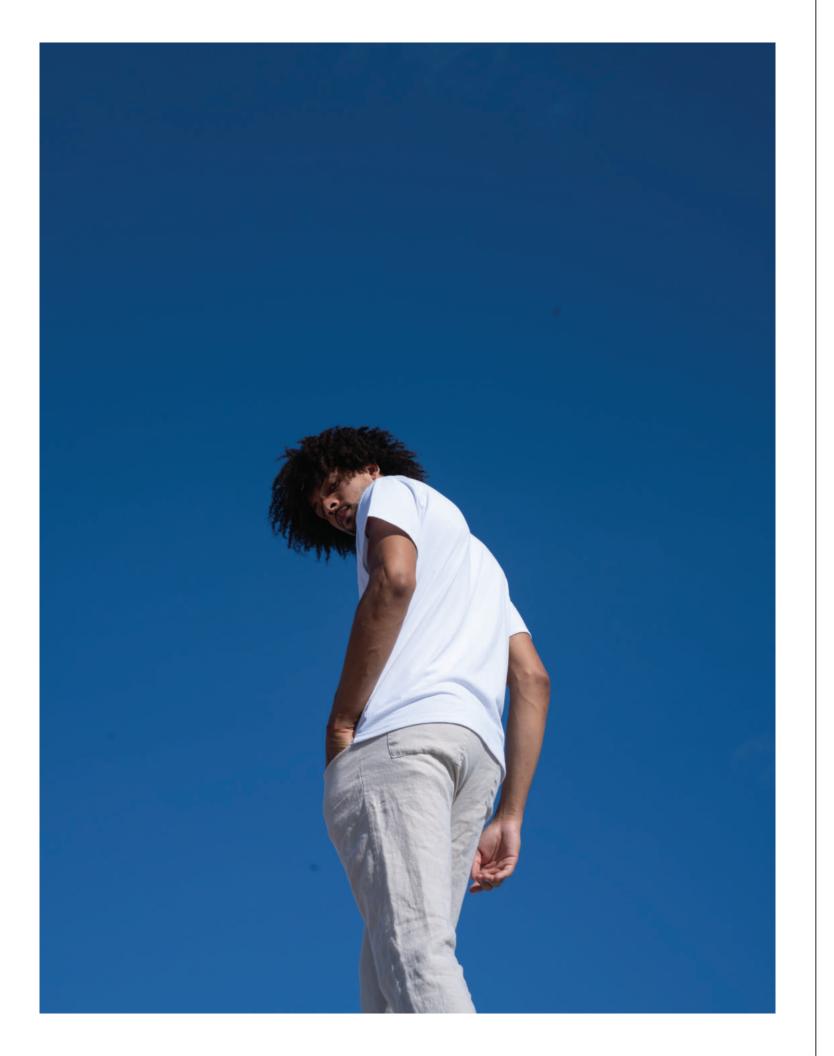

### THE CLASSIC BLEND

Tony wears the Classic Blend made from 50% Recycled Cotton/50% Recycled Polyester.

Available in black, white, and gray. 33 more colors upon request.

Left: Imani wears the V-Neck T-Shirt made from 50% Recycled Cotton/50% Recycled Polyester.