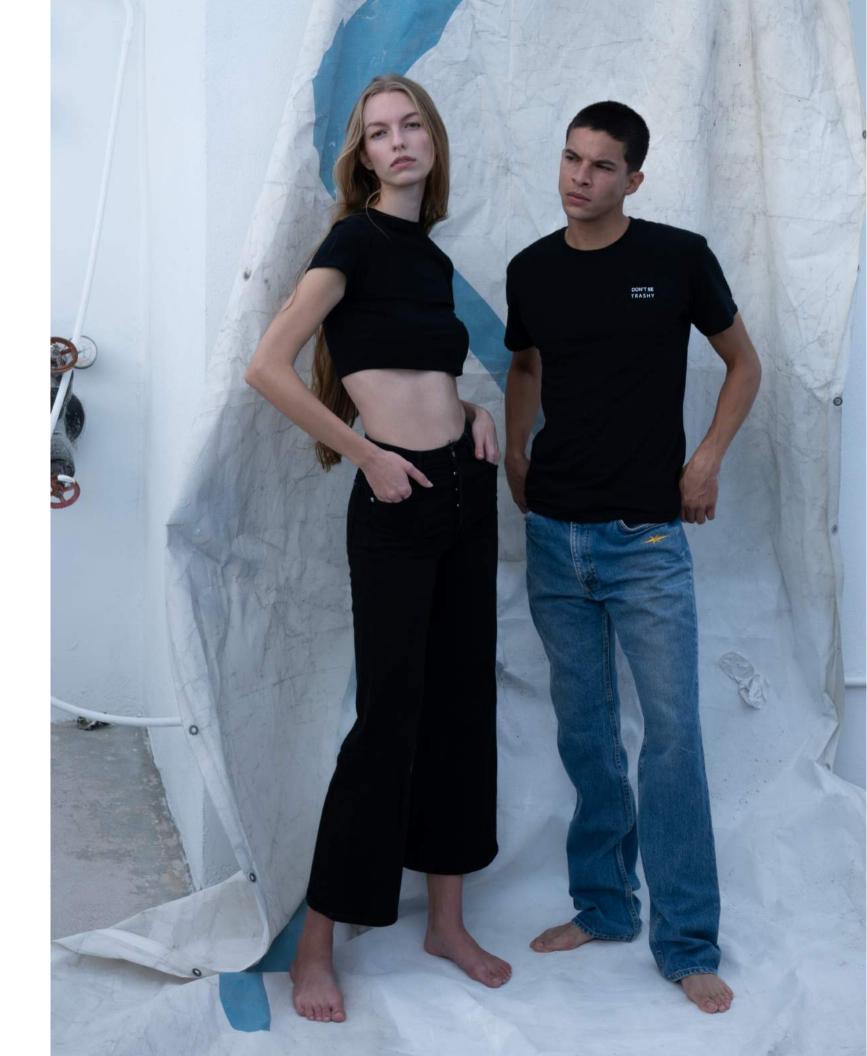

### THE TANK CROP

Veronica wears the Tank Crop made from 50% Recycled Cotton/50% Recycled Polyester.

Available in black, white, and gray. 33 more colors upon request.

Left: Caroline wears the Tank Crop made from 50% Recycled Cotton/50% Recycled Polyester.
Right: Tony wears the Classic Blend T-Shirt made from 50% Recycled Cotton/50% Recycled Polyester.
Veronica wears the Tank Crop made from 50% Recycled Cotton/50% Recycled Polyester.
Available in black, white, and gray. 33 more colors upon request.