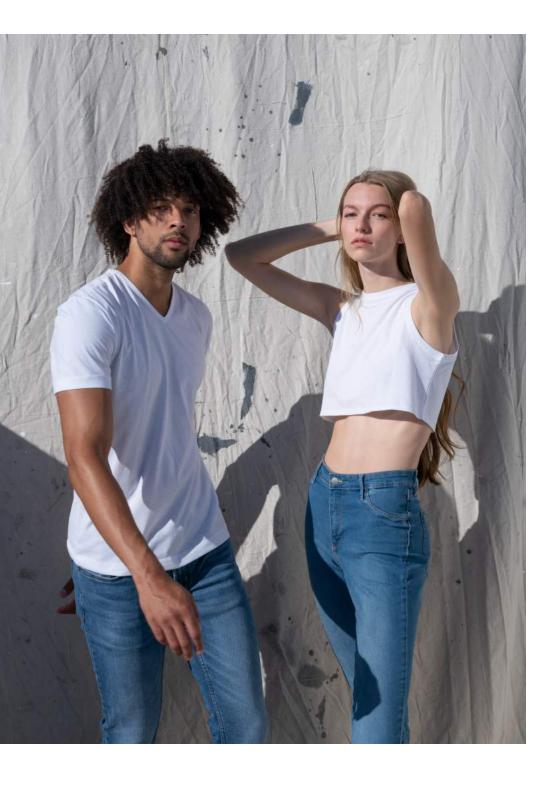

### THE CLASSIC BLEND

Tony wears the Classic Blend made from 50% Recycled Cotton/50% Recycled Polyester.

Available in black, white, and gray. 33 more colors upon request.

Left: Imani wears the V-Neck T-Shirt made from 50% Recycled Cotton/50% Recycled Polyester.

Caroline wears Tank Crop made from 50% Recycled Cotton/50% Recycled Polyester.

Right: Tony wears the Classic Cotton made from 100% Recycled Cotton. All styles available in black, white, and gray. 33 more colors upon request.

THE V-NECK T-SHIRT THE CLASSIC COTTON