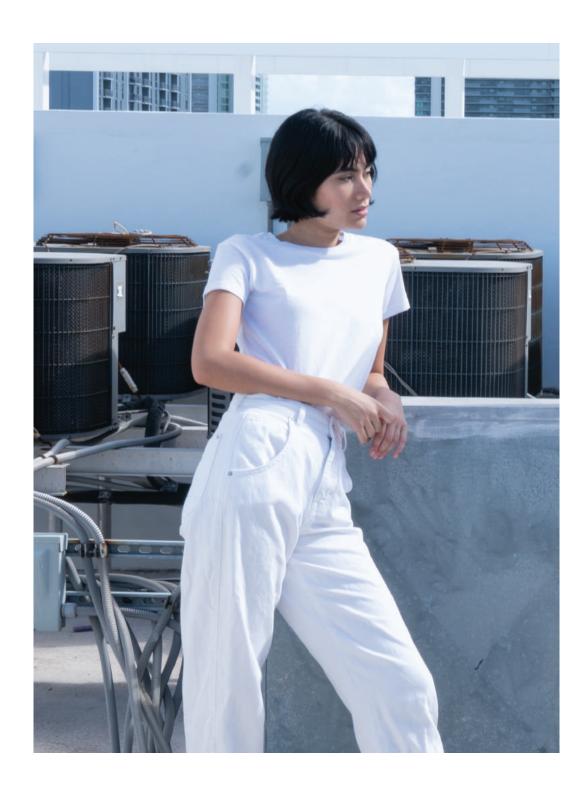

### THE FITTED T-SHIRT

Imani wears the Fitted T-Shirt made from 50% Recycled Cotton/50% Recycled Polyester.

Available in black, white, and gray. 33 more colors upon request.