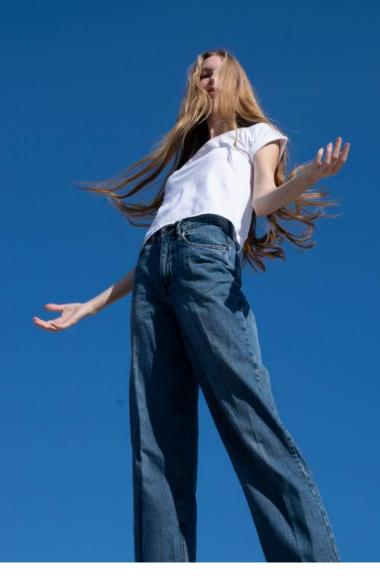

### THE FITTED T-SHIRT

Imani wears the Fitted T-Shirt made from 50% Recycled Cotton/50% Recycled Polyester.

Available in black, white, and gray. 33 more colors upon request.