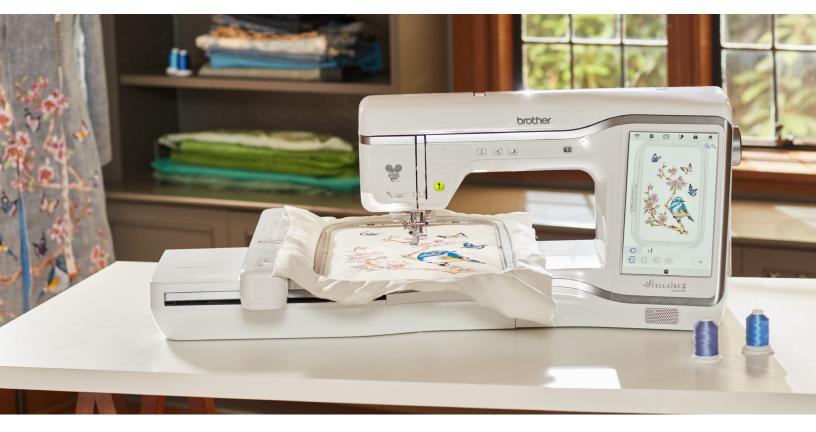

# STELLAIRE 2 INNOV-ÍS XE2 EMBROIDERY

#### Plenty of Room to Create

With 56 square inches of workspace and a spacious 11.25 inches from arm to needle, you'll have no problem fitting even some of your largest projects.

# 2-Point Embroidery Positioning Function with LED Pointer

This built-in tool gives precise positioning to show where the needle will drop for all your projects.