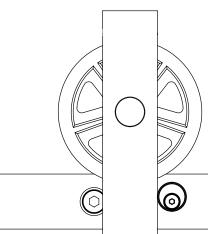

The Spoke roller system delivers design sophistication using slim profile large 120mm wagon-style spoked wheels.

Manufactured in New Zealand with hardwearing NZ steel coated using Dulux powder coating.