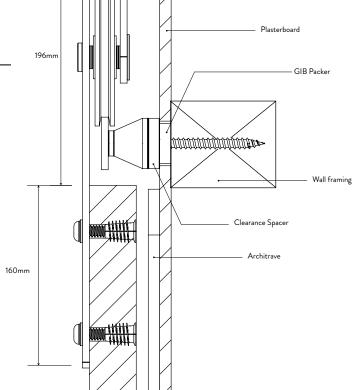

## Configurations

Soft Close Standard (suited for 20 - 50kg doors)

Soft Close Heavy Duty (suited for 50 - 120kg doors)

Clearance Spacers: Stackable 6mm and 10mm

GIB Packers: 10mm or 13mm

Floor or Wall mounted Door Guide