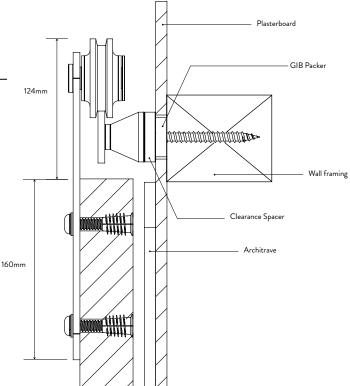

### **Options**

Soft Close Standard (suited for 20 - 50kg doors)

Soft Close Heavy Duty (suited for 50 - 100kg doors)

Clearance Spacers: Stackable 6mm and 10mm

GIB Packers: 10mm or 13mm

Floor or Wall mounted Door Guide