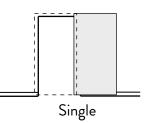

## Flat

The Flat roller system is designed as a classic minimal design suited for a wide range of applications and styles.

Solid 70mm acetal wheels and a flat style roller bar which is manufactured in New Zealand using strong NZ steel finished in Dulux Powder Coating.



#### **Finish**

#### Track Options



Single Lengths: 1.5m, 1.6m, 1.8m, 2.0m, 2.2m, 2.4m,

Joined Lengths: 2.7m, 2.8m, 3.0m, 3.2m, 3.6m, 4.0m, 4.4m, 4.8m+

## 0

Use

MATT 9159056Z

#### **Capacity**

Interior

 $100 \, Kgs \; per \; door \; \, _{(Custom \; solutions \; available \; for \; heavier \; doors)}$ 

# 

#### Configurations





### **Options**

Soft Close Standard (suited for 20 - 50kg doors)

Soft Close Heavy Duty (suited for 50 - 100kg doors)

Clearance Spacers: Stackable 6mm and 10mm

GIB Packers: 10mm or 13mm

Floor or Wall mounted Door Guide



For enquiries contact barndoors@estrada.co.nz