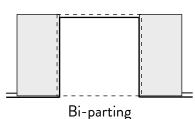

## Flat

The Flat roller system is designed as a classic minimal design suited for a wide range of applications and styles.

Solid 70mm acetal wheels and a flat style roller bar which is manufactured in New Zealand using strong NZ steel finished in Dulux Powder Coating.



#### **Finish**

#### Track Options



Single Lengths: 1.5m, 1.6m, 1.8m, 2.0m, 2.2m, 2.4m,

Joined Lengths: 2.7m, 2.8m, 3.0m, 3.2m, 3.6m, 4.0m, 4.4m, 4.8m+

## 0

Use

MATT 9159056Z

#### **Capacity**

Interior

 $100 \, Kgs \; per \; door \; \, _{(Custom \; solutions \; available \; for \; heavier \; doors)}$ 

# 

#### Configurations





### **Options**

Soft Close Standard (suited for 20 - 50kg doors)

Soft Close Heavy Duty (suited for 50 - 100kg doors)

Clearance Spacers: Stackable 6mm and 10mm

GIB Packers: 10mm or 13mm

Floor or Wall mounted Door Guide



For enquiries contact barndoors@estrada.co.nz