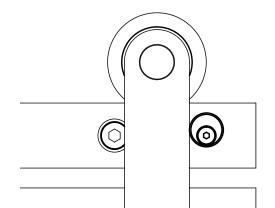

## Flat

The Flat roller system is designed as a classic minimal design suited for a wide range of applications and styles.

Solid 70mm acetal wheels and a flat style roller bar which is manufactured in New Zealand using strong NZ steel finished in Dulux Powder Coating.