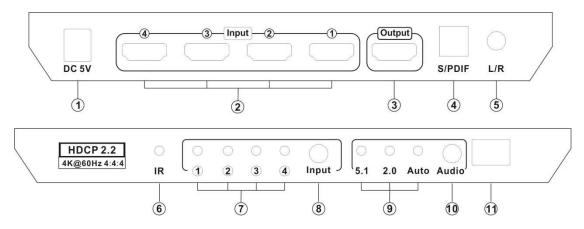

## **Panel Description:**

| ID | Name                          | Description                                                 |
|----|-------------------------------|-------------------------------------------------------------|
| 1  | DC 5V                         | DC 5V power supply                                          |
| 2  | HDMI input                    | Connect to HDMI source devices                              |
| 3  | HDMI output                   | Connect to HD display                                       |
| 4  | S/PDIF audio output           | Connect to speaker                                          |
| 5  | AUX L/R audio output          | Connect to analog L/R audio speaker                         |
| 6  | IR receiver                   | Receive IR signal                                           |
| 7  | Input selection status        | 1) LED 1 will be lit if Input 1 have been select            |
|    |                               | 2) LED 2 will be lit if Input 2 have been select            |
|    |                               | 3) LED3 will be lit if Input 3 have been select             |
|    |                               | 4) LED4 will be lit if Input 4 have been select             |
| 8  | Input selection button        | Select input port                                           |
| 9  | Audio format indicator        | 1) LED 5.1 will be lit if 5.1 audio format have been select |
|    |                               | 2) LED 2.0 will be lit if 2.0 audio format have been select |
|    |                               | 3) LED "Auto" will be lit if audio format selected auto     |
| 10 | Audio format selection button | Select audio formats                                        |
| 11 | Power switch                  | Turn on or off power supply                                 |