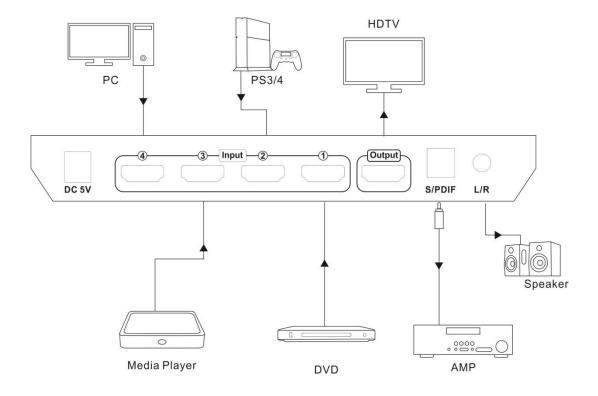

| 3) LED3 will be lit if Input 3 have been select             |
|    |                               | 4) LED4 will be lit if Input 4 have been select             |
| 8  | Input selection button        | Select input port                                           |
| 9  | Audio format indicator        | 1) LED 5.1 will be lit if 5.1 audio format have been select |
|    |                               | 2) LED 2.0 will be lit if 2.0 audio format have been select |
|    |                               | 3) LED "Auto" will be lit if audio format selected auto     |
| 10 | Audio format selection button | Select audio formats                                        |
| 11 | Power switch                  | Turn on or off power supply                                 |

## **Connection Diagram**



# Specification:

| HSW0401A1U                    | 4x1 HDMI Switch 4K@60Hz 4:4:4                                 |  |  |
|-------------------------------|---------------------------------------------------------------|--|--|
| Technical                     |                                                               |  |  |
| HDCP compliance               | 2.2                                                           |  |  |
| Data rate                     | 18 Gbps                                                       |  |  |
| Max. resolution               | 3840x2160@60Hz 4:4:4                                          |  |  |
| Audio support                 | Surround sound(up to 7.1ch) or stereo digital audio           |  |  |
| ESD protection                | Human body model -