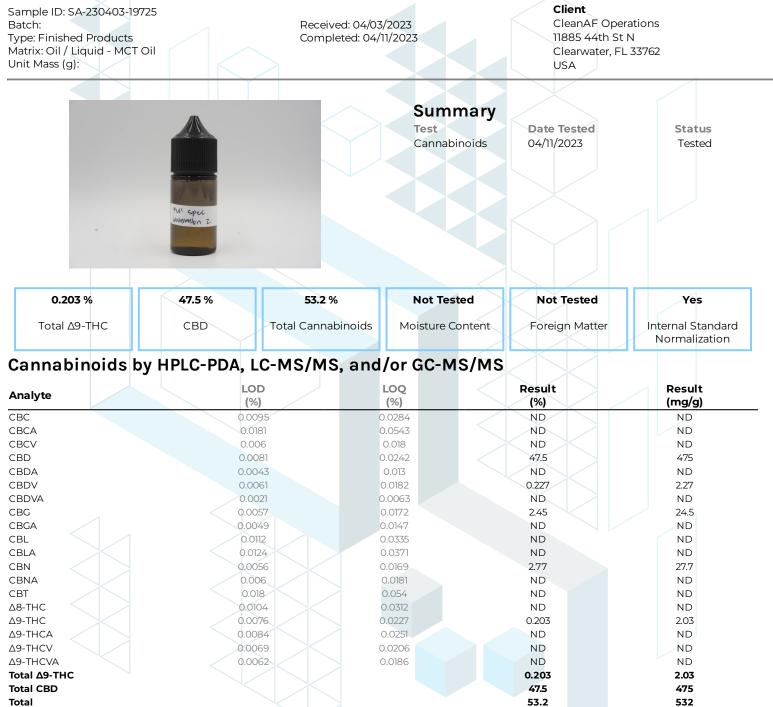

KCA Laboratories 232 North Plaza Drive Nicholasville, KY 40356

+1-833-KCA-LABS https://kcalabs.com KDA Lic.# P\_0058

1 of 1

kca

ND = Not Detected; NT = Not Tested; LOD = Limit of Detection; LOQ = Limit of Quantitation; RL = Reporting Limit;  $\Delta$  = Delta; Total  $\Delta$ 9-THC =  $\Delta$ 9-THCA \* 0.877 +  $\Delta$ 9-THC; Total CBD = CBDA \* 0.877 + CBD;