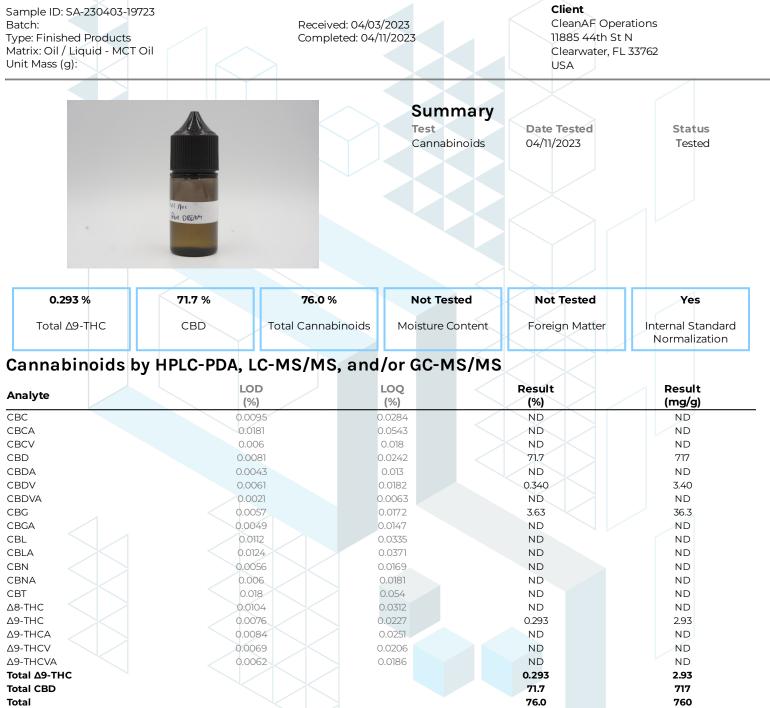

KCA Laboratories 232 North Plaza Drive Nicholasville, KY 40356

+1-833-KCA-LABS https://kcalabs.com KDA Lic.# P\_0058

1 of 1



kca



ND = Not Detected; NT = Not Tested; LOD = Limit of Detection; LOQ = Limit of Quantitation; RL = Reporting Limit; Δ = Delta; Total Δ9-THC = Δ9-THCA \* 0.877 + Δ9-THC; Total CBD = CBDA \* 0.877 + CBD;

Generated By: Ryan Bellone CCO Date: 04/11/2023

Tested By: Nicholas Howard Scientist Date: 04/11/2023



This product or substance has been tested by KCA Laboratories using validated testing methodologies and an ISO/IEC 170252017 accredited quality system. Values reported relate only to the product or substance tested. The reported result is based on a sample weight. Unless otherwise stated, results of tests performed on all quality control samples met criteria for acceptance established by KCA Laboratories. KCA Laboratories makes no claims as to the efficacy, safety or other risks associat