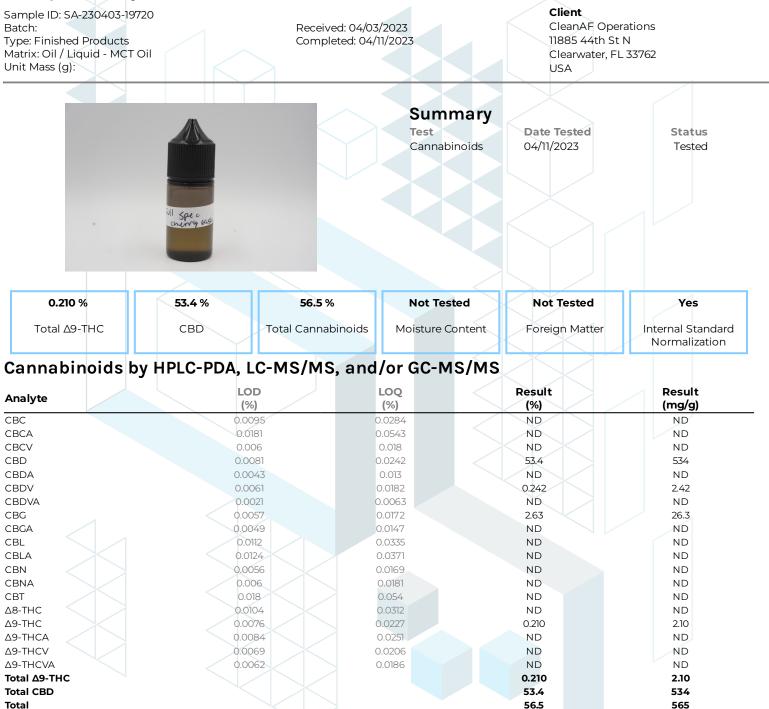

KCA Laboratories 232 North Plaza Drive Nicholasville, KY 40356

+1-833-KCA-LABS https://kcalabs.com KDA Lic.# P\_0058

1 of 1

kca

ND = Not Detected; NT = Not Tested; LOD = Limit of Detection; LOQ = Limit of Quantitation; RL = Reporting Limit;  $\Delta$  = Delta; Total  $\Delta$ 9-THC =  $\Delta$ 9-THCA \* 0.877 +  $\Delta$ 9-THC; Total CBD = CBDA \* 0.877 + CBD;