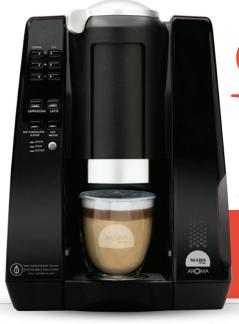

## BREWS A FULL RANGE OF POPULAR CAFÉ-STYLE DRINKS

MARS DRINKS AROMA™

Try MARS DRINKS AROMA™ in Your Workplace

MARSDRINKS.COM

## **HIGHLIGHTED FEATURES**

- Great for any workspace with its small footprint – 14.3" H x 10.5" W x 11.6" D
- Large tank size means up to 4 more cups between refills compared to the Keurig\* OfficePro\* K145
- Brews a delicious range of café-style drinks (over 100 options)
- Patented brewing process ensures no cross-contamination from drink to drink