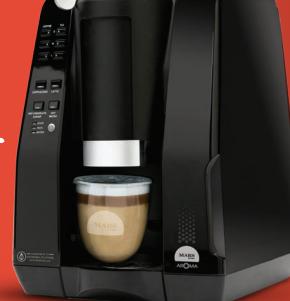

## BREWS A FULL RANGE OF POPULAR CAFÉ-STYLE DRINKS

MARS DRINKS AROMA™

Try MARS DRINKS AROMA™ in Your Workplace

MARSDRINKS.COM

## **HIGHLIGHTED FEATURES**

- Great for any workspace with its small footprint – 14.3" H x 10.5" W x 11.6" D
- Large tank size means up to 4 more cups between refills compared to the Keurig\* OfficePro\* K145
- Brews a delicious range of café-style drinks (over 100 options)
- Patented brewing process ensures no cross-contamination from drink to drink