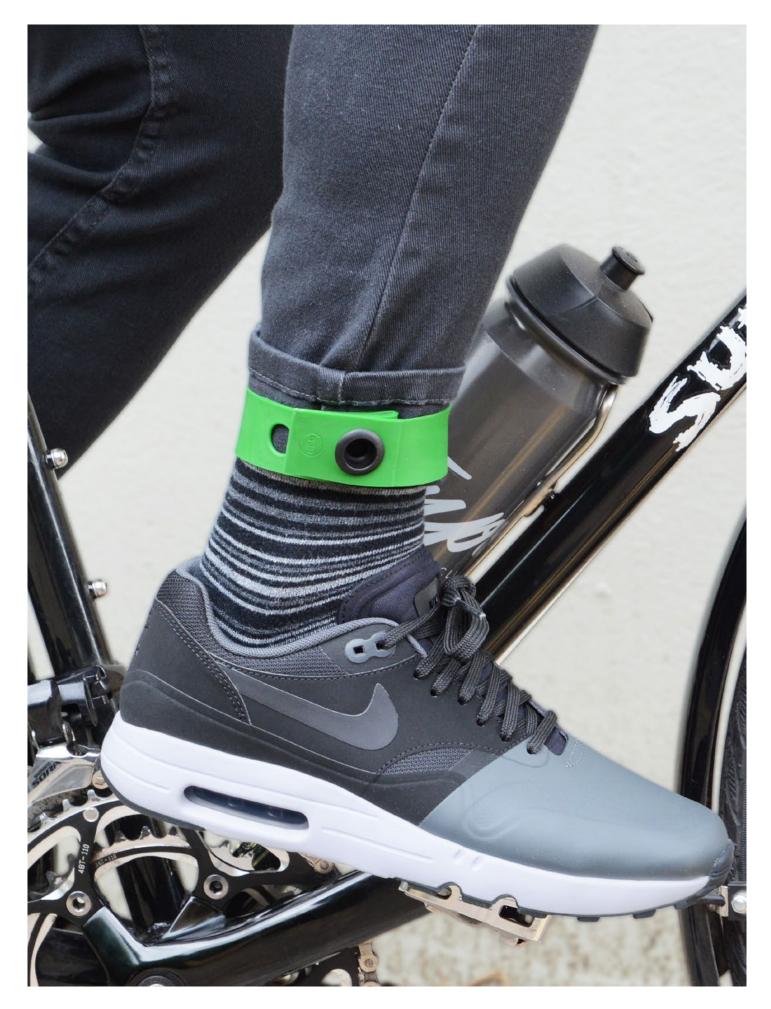

#### Ankle and accessory strap

- Simple, stylish and versatile rubber accessory strap for use on and off your bike.
- Adjustable length, three pitches and capacity to stretch and link together for extra length.
- Protect your trousers when riding & prevent your bars from turning when storing at home.
- Lock and leave with your bike; holes accommodate a bike lock.
- Use as a bungee for carrying small packages.
- Available in 6 bright colours.

# **WRAP**<sup>™</sup>