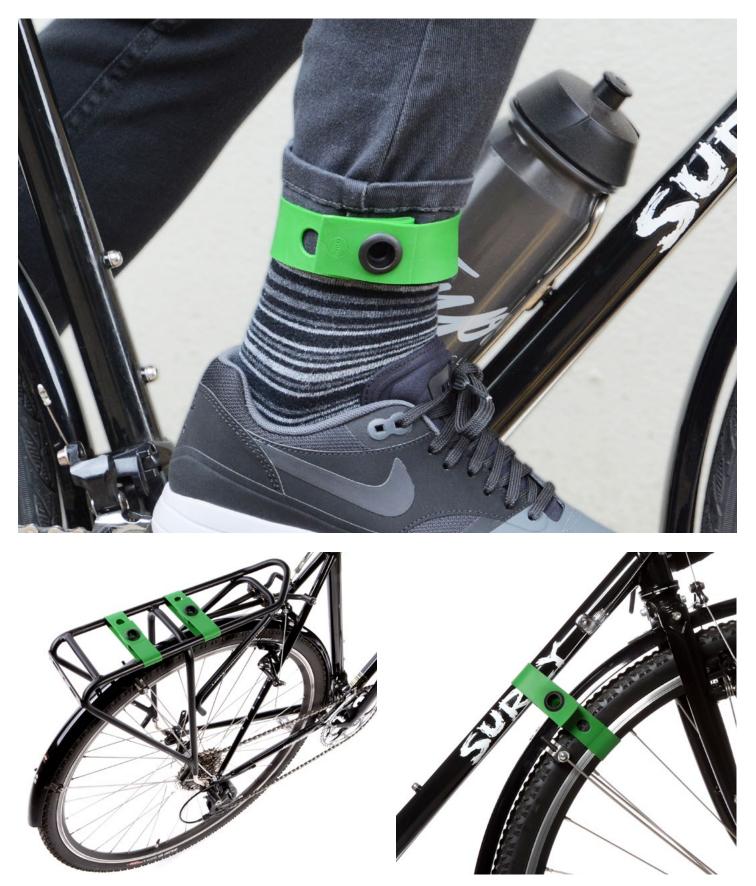

oc operates from their design studio in London's creative East End and a manufacturing facility in the UK. A team of skilled and enthusiastic distributors and retailers provide support globally.

### WRAP

#### Ankle and accessory strap

- Simple, stylish and versatile rubber accessory strap for use on and off your bike.
- Adjustable length, three pitches and capacity to stretch and link together for extra length.
- Protect your trousers when riding & prevent your bars from turning when storing at home.
- Lock and leave with your bike; holes accommodate a bike lock.
- Use as a bungee for carrying small packages.
- Available in 6 bright colours.







# **WRAP**<sup>™</sup>

## Product features and benefits



## Package contents



### Dimensions (in mm)







## Suggested applications