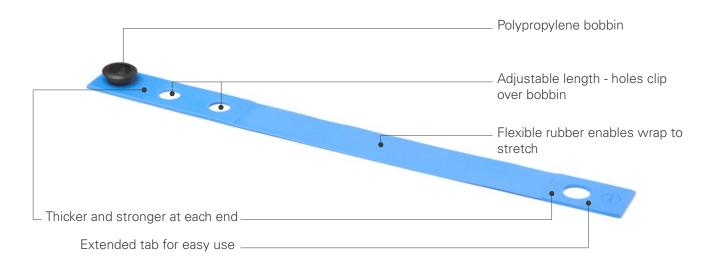

d it global recognition with numerous awards and accolades.

Founded in 2006, Cycloc operates from their design studio in London's creative East End and a manufacturing facility in the UK. A team of skilled and enthusiastic distributors and retailers provide support globally.

### WRAP

#### Ankle and accessory strap

- Simple, stylish and versatile rubber accessory strap for use on and off your bike.
- Adjustable length, three pitches and capacity to stretch and link together for extra length.
- Protect your trousers when riding & prevent your bars from turning when storing at home.
- Lock and leave with your bike; holes accommodate a bike lock.
- Use as a bungee for carrying small packages.
- Available in 6 bright colours.







# **WRAP**<sup>™</sup>

## Product features and benefits



## Package contents



### Dimensions (in mm)







## Suggested applications