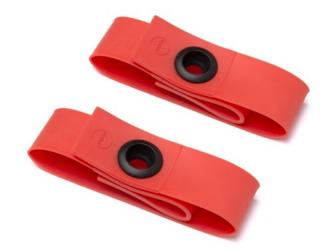

#### Ankle and accessory strap

- Simple, stylish and versatile rubber accessory strap for use on and off your bike.
- Adjustable length, three pitches and capacity to stretch and link together for extra length.
- Protect your trousers when riding & prevent your bars from turning when storing at home.
- Lock and leave with your bike; holes accommodate a bike lock.
- Use as a bungee for carrying small packages.
- Available in 6 bright colours.

# **WRAP**<sup>™</sup>