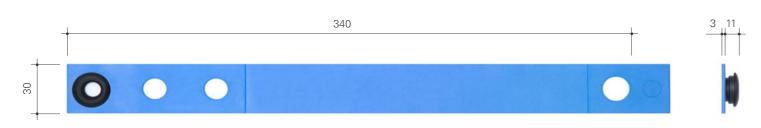

accolades.

Founded in 2006, Cycloc operates from their design studio in London's creative East End and a manufacturing facility in the UK. A team of skilled and enthusiastic distributors and retailers provide support globally.

### WRAP

#### Ankle and accessory strap

- Simple, stylish and versatile rubber accessory strap for use on and off your bike.
- Adjustable length, three pitches and capacity to stretch and link together for extra length.
- Protect your trousers when riding & prevent your bars from turning when storing at home.
- Lock and leave with your bike; holes accommodate a bike lock.
- Use as a bungee for carrying small packages.
- Available in 6 bright colours.







# **WRAP**<sup>™</sup>

## Product features and benefits



## Package contents



### Dimensions (in mm)







## Suggested applications