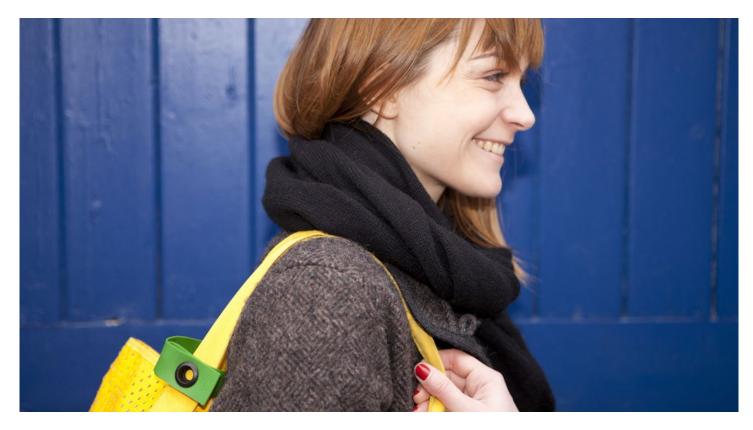

#### Ankle and accessory strap

- Simple, stylish and versatile rubber accessory strap for use on and off your bike.
- Adjustable length, three pitches and capacity to stretch and link together for extra length.
- Protect your trousers when riding & prevent your bars from turning when storing at home.
- Lock and leave with your bike; holes accommodate a bike lock.
- Use as a bungee for carrying small packages.
- Available in 6 bright colours.

## Suggested applications