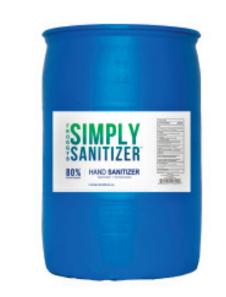

### **Sanitizer**

### **Liquid Sanitizer**

- 50 gallon drum
- Gel or Liquid
- ↑ 757 uses estimated per gallon (depending on bottle/pump you use)

**CLICK HERE** 