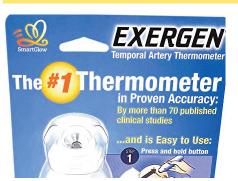

### **Thermometer**

Exergen Thermometer
\* recommended as reli-

\* recommended as reliable by Herbst doctor

**CLICK HERE** 