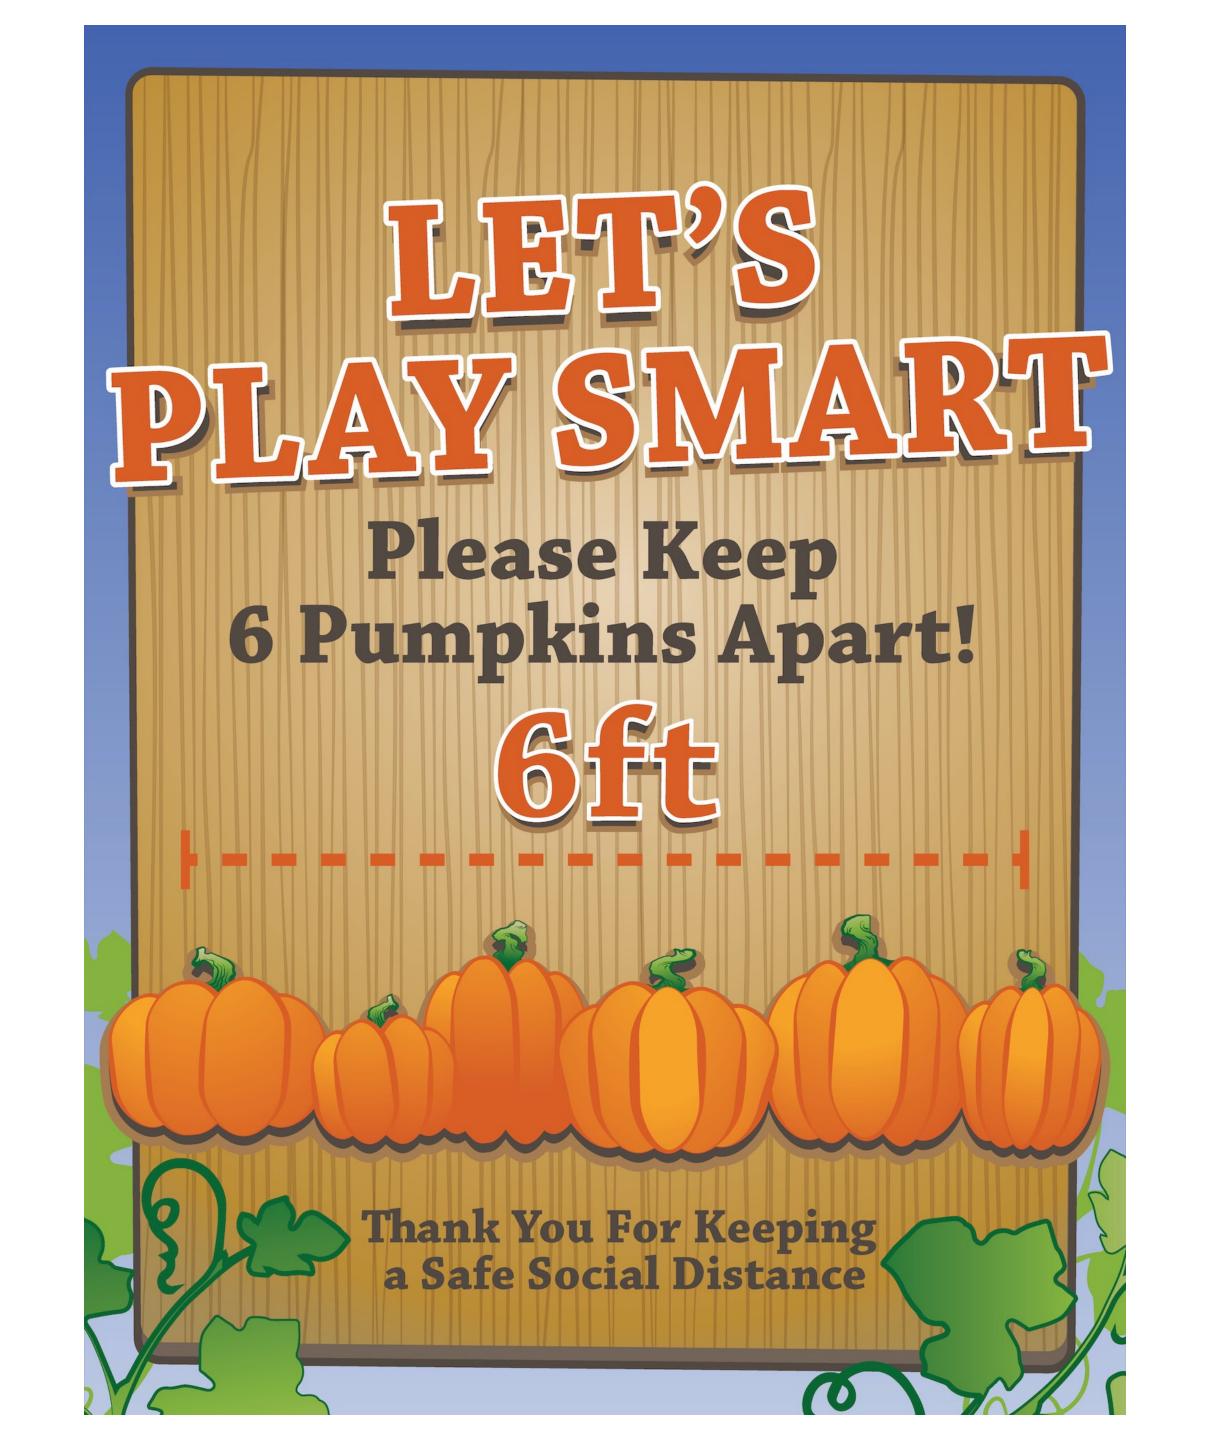

### Signage

### AVAILABLE TO PURCHASE ON SHOPPING CART

**6-Foot Distancing Signs** 18"x 24"

Chlorplast: \$25 Aluminum Dibond: \$40