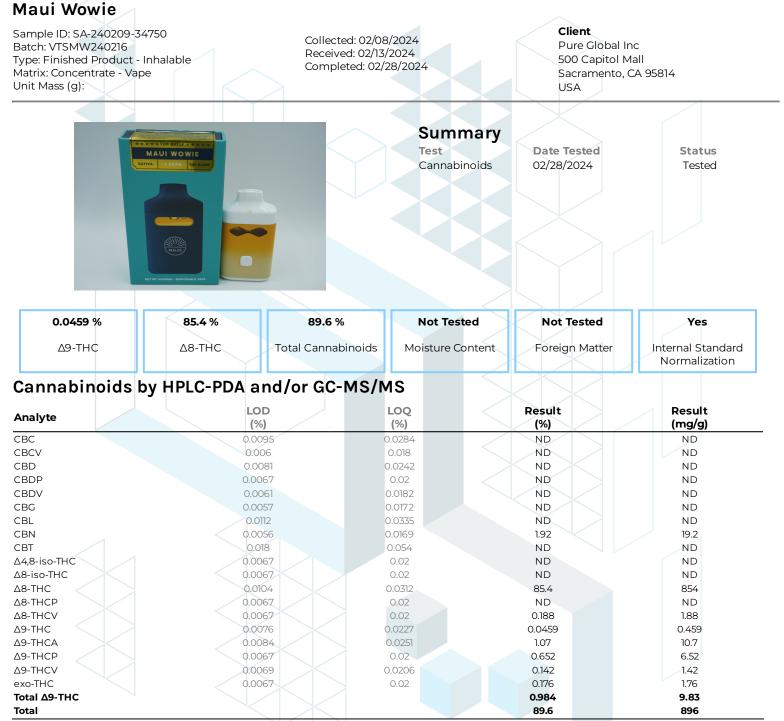

+1-833-KCA-LABS https://kcalabs.com KDA Lic.# P\_0058

1 of 1



ND = Not Detected; NT = Not Tested; LOD = Limit of Detection; LOQ = Limit of Quantitation; RL = Reporting Limit;  $\Delta$  = Delta; Total  $\Delta$ 9-THC =  $\Delta$ 9-THCA \* 0.877 +  $\Delta$ 9-THC; Total CBD = CBDA \* 0.877 + CBD;

Generated By: Ryan Bellone CCO Date: 02/28/2024

Tested By: Scott Caudill Laboratory Manager Date: 02/28/2024



This product or substance has been tested by KCA Laboratories using validated testing methodologies and an ISO/IEC 170252017 accredited quality system. Values reported relate only to the product or substance tested. The reported result is based on a sample weight. Unless otherwise stated, results of tests performed on all quality control samples met criteria for acceptance established by KCA Laboratories. KCA Laboratories makes no claims as to t