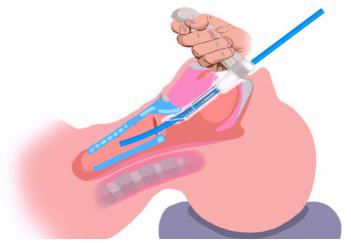

The Voir Bougie has brightly marked colored bands at both ends that allows rapid accurate insertion to the correct depth by the user and helps to keeps the bougie in the same position during use to avoid patient injury or inadvertent removal of the bougie.