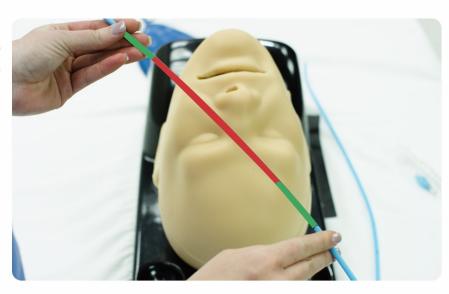

## COLORED SAFETY MARKINGS I LATEX FREE I SINGLE USE

The Patented safety markings are a unique feature of the disposable Voir Bougie.

Adroit Surgical's introducers are manufactured from low density polyethylene which is both firm and flexible for easy insertion.

The Voir Bougie has brightly marked colored bands at both ends that allows rapid accurate insertion to the correct depth by the user and helps to keeps the bougie in the same position during use to avoid patient injury or inadvertent removal of the bougie.