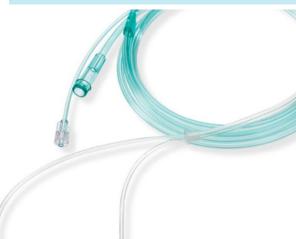

## ETCO<sub>2</sub>/O<sub>2</sub> NASAL SAMPLING CANNULA DEHP & LATEX FREE | SINGLE PATIENT USE | SOFT PRONGS

- Designed to deliver oxygen supply and sampling of exhaled CO2 gas simultaneously for more accurate EtCO2 readings.
- Designed to prevent mixing of fresh oxygen with CO2
- Crush-resistant tubing prevents occlusion and kinking
- Compatible with Microstream<sup>™</sup>, Capnostream<sup>™</sup> and Oridion<sup>™</sup> capnography monitors.
- Available in 2meters and 3meters length.