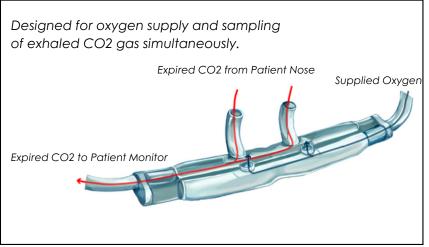

## ETCO<sub>2</sub>/O<sub>2</sub> NASAL SAMPLING CANNULA DEHP & LATEX FREE | SINGLE PATIENT USE | SOFT PRONGS

- Designed to deliver oxygen supply and sampling of exhaled CO2 gas simultaneously for more accurate EtCO2 readings.
- Designed to prevent mixing of fresh oxygen with CO2
- Crush-resistant tubing prevents occlusion and kinking
- Compatible with Microstream<sup>™</sup>, Capnostream<sup>™</sup> and Oridion<sup>™</sup> capnography monitors.
- Available in 2meters and 3meters length.