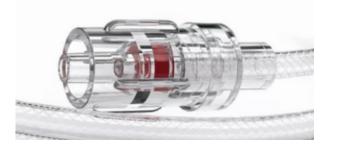

## HIGH PRESSURE BRAIDED INJECTOR LINE CLEAR PVC CONTRAST INJECTION LINE RATED AT 1200 PSI

- Flexible Braided high pressure patient line rated 1200
- PSI Female luer lock to injector
- Rotating male luer locks allows manipulation without tangling of the lines
- DEHP Free
- High quality at the best price.
- 5 year shelf-life