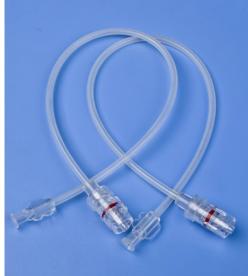

## HIGH PRESSURE BRAIDED INJECTOR LINE CLEAR PVC CONTRAST INJECTION LINE RATED AT 1200 PSI

- Flexible Braided high pressure patient line rated 1200
- PSI Female luer lock to injector
- Rotating male luer locks allows manipulation without tangling of the lines
- DEHP Free
- High quality at the best price.
- 5 year shelf-life