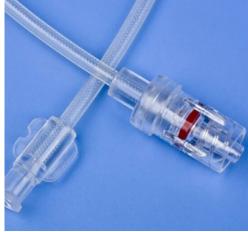

## HIGH PRESSURE BRAIDED INJECTOR LINE CLEAR PVC CONTRAST INJECTION LINE RATED AT 1200 PSI

- Flexible Braided high pressure patient line rated 1200
- PSI Female luer lock to injector
- Rotating male luer locks allows manipulation without tangling of the lines
- DEHP Free
- High quality at the best price.
- 5 year shelf-life