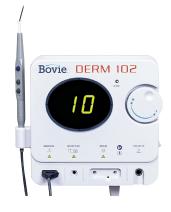

### BOVIE'S SUITE OF HIGH FREQUENCY DESICCATORS FOR OFFICE USE

|            | DERM 102                                                                                                                                                                                                                                                                                                          | DERM 942                 | BANTAM PRO A952                                                                                                            |  |
|------------|-------------------------------------------------------------------------------------------------------------------------------------------------------------------------------------------------------------------------------------------------------------------------------------------------------------------|--------------------------|----------------------------------------------------------------------------------------------------------------------------|--|
|            | Bovie DERM 102                                                                                                                                                                                                                                                                                                    | Bovie DERM 942           | Bovie, Bantam   PRO                                                                                                        |  |
| Overview   | The Derm 102 for Family Practice is an economical, high frequency desiccator, designed to give practitioners the ability to perform minor skin procedures in-office.  Derm 942 - designed and engineered to be the most reliabl and durable 40 watt desiccator available today for a wider range of applications. |                          | The Bovie Bantam PRO, A952 is a High Frequency Desiccator with all the capabilities of the Derm 942, plus Cutting ability. |  |
| Max. Power | 10 watts                                                                                                                                                                                                                                                                                                          | 40 watts                 | 50 watts (40W Bipolar)                                                                                                     |  |
| Adjustment | 0.1W                                                                                                                                                                                                                                                                                                              | 0.1W (up to 10W) then 1W | 0.1W (up to 10W) then 1W                                                                                                   |  |
| Monopolar  | Yes                                                                                                                                                                                                                                                                                                               | Yes                      | Yes                                                                                                                        |  |
| Bipolar    | Yes                                                                                                                                                                                                                                                                                                               | Yes                      | Yes                                                                                                                        |  |
| Warranty   | 4 years                                                                                                                                                                                                                                                                                                           | 4 years                  | 4 years                                                                                                                    |  |