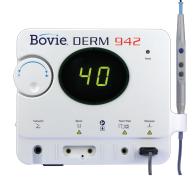

### BOVIE'S SUITE OF HIGH FREQUENCY DESICCATORS FOR OFFICE USE

|            | DERM 102                                                                                                                                                                                                                                                                                                          | DERM 942                 | BANTAM PRO A952                                                                                                            |  |
|------------|-------------------------------------------------------------------------------------------------------------------------------------------------------------------------------------------------------------------------------------------------------------------------------------------------------------------|--------------------------|----------------------------------------------------------------------------------------------------------------------------|--|
|            | Bovie DERM 102                                                                                                                                                                                                                                                                                                    | Bovie DERM 942           | Bovie, Bantam   PRO                                                                                                        |  |
| Overview   | The Derm 102 for Family Practice is an economical, high frequency desiccator, designed to give practitioners the ability to perform minor skin procedures in-office.  Derm 942 - designed and engineered to be the most reliabl and durable 40 watt desiccator available today for a wider range of applications. |                          | The Bovie Bantam PRO, A952 is a High Frequency Desiccator with all the capabilities of the Derm 942, plus Cutting ability. |  |
| Max. Power | 10 watts                                                                                                                                                                                                                                                                                                          | 40 watts                 | 50 watts (40W Bipolar)                                                                                                     |  |
| Adjustment | 0.1W                                                                                                                                                                                                                                                                                                              | 0.1W (up to 10W) then 1W | 0.1W (up to 10W) then 1W                                                                                                   |  |
| Monopolar  | Yes                                                                                                                                                                                                                                                                                                               | Yes                      | Yes                                                                                                                        |  |
| Bipolar    | Yes                                                                                                                                                                                                                                                                                                               | Yes                      | Yes                                                                                                                        |  |
| Warranty   | 4 years                                                                                                                                                                                                                                                                                                           | 4 years                  | 4 years                                                                                                                    |  |