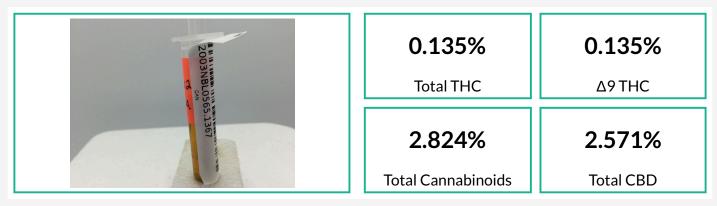

### 112 A

Ingestible, Tincture

Sample: 2003NBL0565.1367

### Cannabinoids

(Method of Analysis: HPLC) Analyst: David Ide; Date Tested: 03/04/2020

| Analyte | LOQ   | Mass  | Mass  |  |
|---------|-------|-------|-------|--|
|         | %     | %     | mg/g  |  |
| CBD     | 0.100 | 2.571 | 25.71 |  |
| Δ9-THC  | 0.100 | 0.135 | 1.35  |  |
| CBC     | 0.100 | 0.117 | 1.17  |  |
| CBG     | 0.100 | ND    | ND    |  |
| CBN     | 0.100 | ND    | ND    |  |
| CBCa    | 0.100 | ND    | ND    |  |
| CBDa    | 0.100 | ND    | ND    |  |
| CBDV    | 0.100 | ND    | ND    |  |
| CBGa    | 0.100 | ND    | ND    |  |
| CBNa    | 0.100 | ND    | ND    |  |
| THCa    | 0.100 | ND    | ND    |  |
| THCV    | 0.100 | ND    | ND    |  |
| ∆8-THC  | 0.100 | ND    | ND    |  |
| Total   |       | 2.824 | 28.24 |  |

Total THC = THCa \* 0.877 + Δ9-THC;Total CBD = CBDa \* 0.877 + CBD; LOQ = Limit of Quantitation; ND = Not Detected.

New Bloom Labs 5613 Tennessee Ave Suite 201 Chattanooga, TN (844) 837-8223 DEA#: RN-0563975 Noblesson