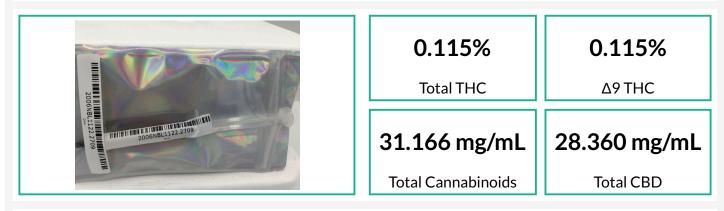

## Cannabinoids

(Method of Analysis: HPLC, CON-P-3000.05) Analyst: Phelan Earp; Date Tested: 06/11/2020

| Analyte | LOQ   | Mass   | Mass   |  |
|---------|-------|--------|--------|--|
|         | mg/mL | mg/mL  | mg/g   |  |
| Δ9-THC  | 0.908 | 1.162  | 1.153  |  |
| THCa    | 0.908 | ND     | ND     |  |
| THCV    | 0.908 | ND     | ND     |  |
| ∆8-THC  | 0.908 | ND     | ND     |  |
| CBD     | 0.908 | 28.360 | 28.135 |  |
| CBDa    | 0.908 | ND     | ND     |  |
| CBDV    | 0.908 | ND     | ND     |  |
| CBG     | 0.908 | ND     | ND     |  |
| CBGa    | 0.908 | ND     | ND     |  |
| CBN     | 0.908 | ND     | ND     |  |
| CBC     | 0.908 | 1.644  | 1.631  |  |
| CBCa    | 0.908 | ND     | ND     |  |
| CBNa    | 0.908 | ND     | ND     |  |
| Total   |       | 31.166 | 30.919 |  |

Total THC = THCa \* 0.877 +  $\Delta$ 9-THC;Total CBD = CBDa \* 0.877 + CBD; LOQ = Limit of Quantitation; ND = Not Detected. 1 mL = 1.008 g

New Bloom Labs 6121 Heritage Park Dr. Chattanooga, TN (844) 837-8223 DEA#: RN-0563975 Notelesson