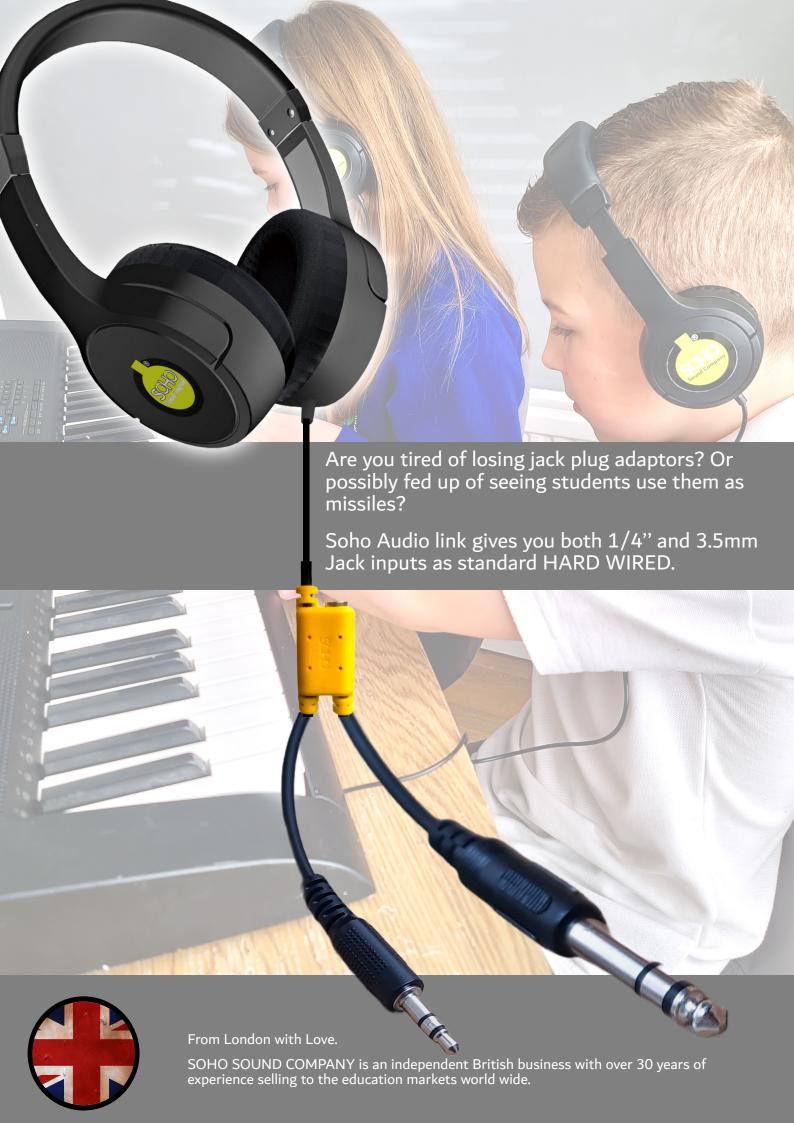

## **Link Unit**

- Strong moulded structure
- Both 3.5mm and 6.35mm (1/4")

  Jack plugs
- 3.5mm Jack Socket (audio out)
- Hardwired to headset

Soho Link allows a second audio output for every set of headphones.

Let 2 students pair up when working on a laptop, or let the teacher plug in to the students Jack socket to join their project.

You can link multiple headsets together to create an even larger private audio group.