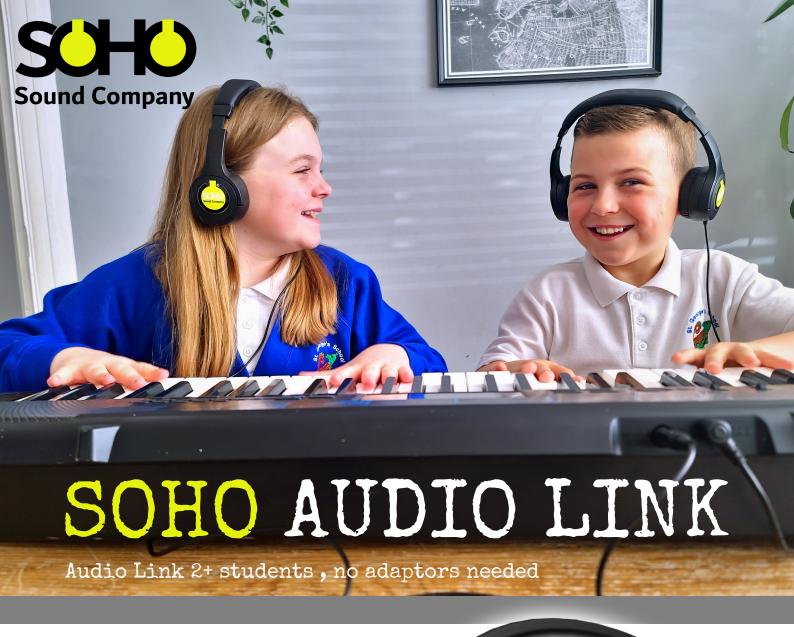

## Headset

- 9 size adjustment settings

- 90 rotating ear-cups - Soft foam ear-cushions - Soft foam headband - Outrageously strong polypropylene housing Music education or computer learning Share audio together

## **Link Unit**

- Strong moulded structure
- Both 3.5mm and 6.35mm (1/4")

  Jack plugs
- 3.5mm Jack Socket (audio out)
- Hardwired to headset

Soho Link allows a second audio output for every set of headphones.

Let 2 students pair up when working on a laptop, or let the teacher plug in to the students Jack socket to join their project.

You can link multiple headsets together to create an even larger private audio group.