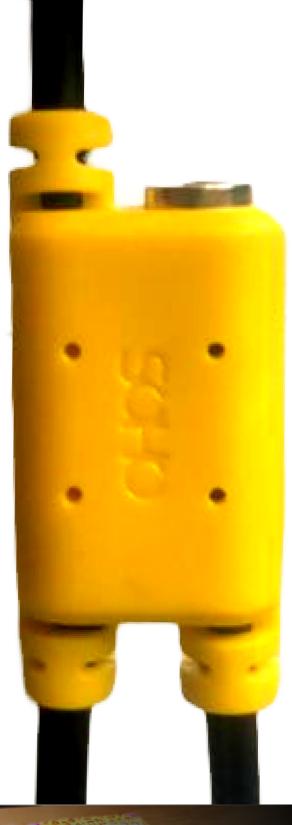

## **Link Unit**

- Strong moulded structure
- Both 3.5mm and 6.35mm (1/4")

  Jack plugs
- 3.5mm Jack Socket (audio out)
- Hardwired to headset

Soho Link allows a second audio output for every set of headphones.

Audio Link®