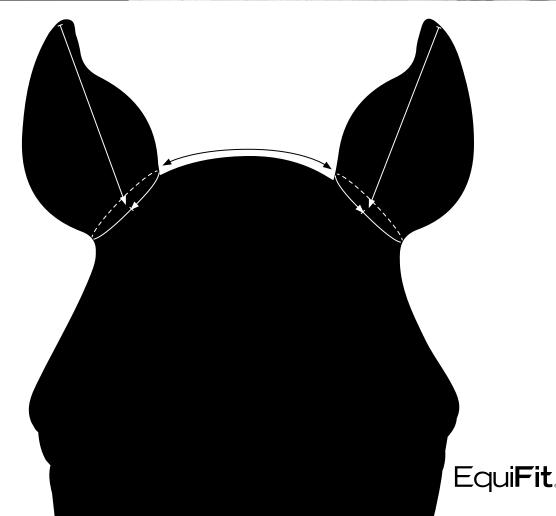

## Measure for an Accurate Fit

Measuring the horse's ear height and base will ensure the most accurate fit. However, if you are unsure of sizing, please contact your designated EquiFit sales representative or EquiFit for more assistance.

## **EquiFit Ear Bonnet Size Chart**

| Ear Bonnet         | Ear Height | Ear Circumference | Pole Gap |
|--------------------|------------|-------------------|----------|
| Original Pony      | 6.5"       | 8.5"              | 3.75"    |
| Original Cob       | 6.75"      | 8.5"              | 4.25"    |
| Original Horse     | 7.25"      | 9.5"              | 4.75"    |
| Original Oversize  | 7.75"      | 9.5"              | 4.75"    |
| SilentFit Cob      | 6.75"      | 8.5"              | 4.25"    |
| SilentFit Horse    | 7.5"       | 9.5"              | 4.75"    |
| SilentFit Oversize | 8.0"       | 9.5"              | 4.75"    |