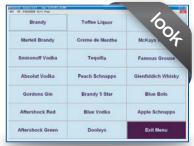

## Sentinel 8.6 Screen Shots & Features

Restaurant Table Booking.

User Definable Screens.