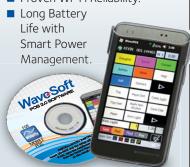

# WF43 HANDHELD WITH **WaveSoft** 2.0 SOFTWARE

The Widefly WF43 Handheld terminal is a low cost, wireless mobile solution for improving business efficiency.

Improve order taking accuracy and elimates lost, partial and incorrect orders.

· Take the order at the table and wirelessly transmit it to the kitchen in real-time!

Allow staff to focus more on customer service, improving the customer experience.

Eliminate delays by processing payment at the table instead of at the POS station. Expand the coverage of existing POS systems, covering outdoor seating areas over a WiFi network.

- Windows Mobile 6.5
- 4.3" WVGA Touch Screen Display.
- Proven Wi-Fi Reliability.