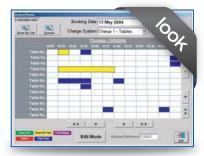

## Sentinel 8.6 Screen Shots & Features

Restaurant Table Booking.

User Definable Screens.