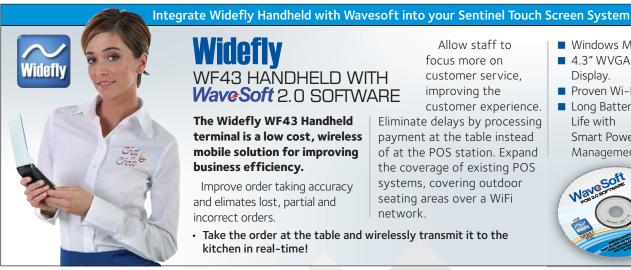

### **Sentinel Touch Software**

Sentinel software works as a stand-alone application or can be fully networked offering a complete EPoS solution in a single or multi-terminal environment.

# **SENTINEL 8.6** FEATURES AT A GLANCE

Sentinel software is otherwise known as CES or what was Geller Touch.