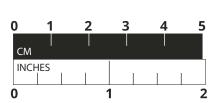

## Mitts Sizing

- 1. Print out this sheet on 'Letter' sized paper.
- 2. Select 'Actual Size' in the print options.
- Check if the dimensions are correct by comparing your ruler to the measurements shown below.
- 4. Place your child's wrist on the sizing chart to determine the right fit!
- 5. Keep track of their details every time you measure.