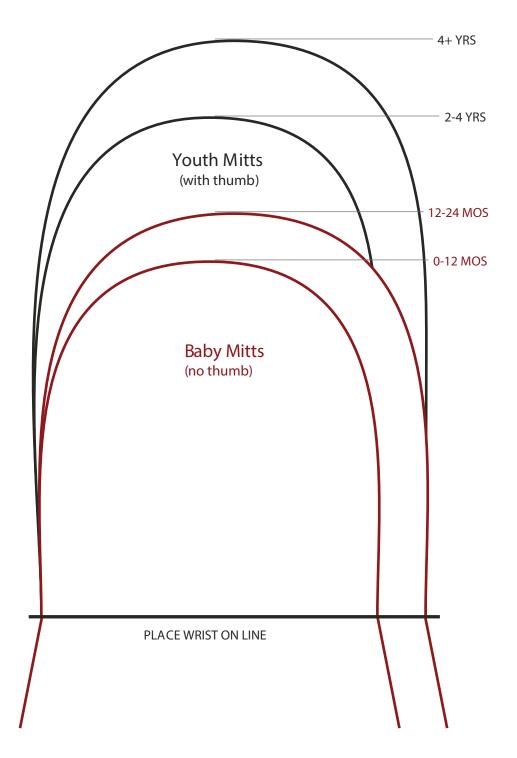

## Mitts Sizing

- 1. Print out this sheet on 'Letter' sized paper.
- 2. Select 'Actual Size' in the print options.
- Check if the dimensions are correct by comparing your ruler to the measurements shown below.
- 4. Place your child's wrist on the sizing chart to determine the right fit!
- 5. Keep track of their details every time you measure.

| Name:          |  |
|----------------|--|
| Date Measured: |  |
| Age:           |  |
| Size of Mitts: |  |

| BABY               | 11111 | 0-12 mos | 12-24 mos |
|--------------------|-------|----------|-----------|
| Full Length        | cm    | 17.5     | 20.3      |
|                    | in    | 6.9      | 8         |
| Hand Pocket Length | cm    | 9.5      | 10.8      |
|                    | in    | 3.7      | 4.2       |
| Hand Pocket Width  | cm    | 10.5     | 11.5      |
|                    | in    | 4.1      | 4.5       |

| YOUTH              | 11111 | 2-4 yrs | 4+ yrs |
|--------------------|-------|---------|--------|
| Full Length        | cm    | 28      | 32.5   |
|                    | in    | 11      | 12.8   |
| Hand Pocket Length | cm    | 13.3    | 14     |
|                    | in    | 5.2     | 5.5    |
| Hand Pocket Width  | cm    | 1 0.5   | 11     |
|                    | in    | 4.1     | 4.3    |