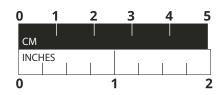

## **Booties Sizing**

- 1. Print out this sheet on 'Letter' sized paper.
- 2. Select 'Actual Size' in the print options.
- 3. Check if the dimensions are correct by comparing your ruler to the measurements shown below.
- 4. Place your child's foot on the sizing chart to determine the right fit!
- 5. Keep track of their details every time you measure.

PLACE HEEL ON LINE