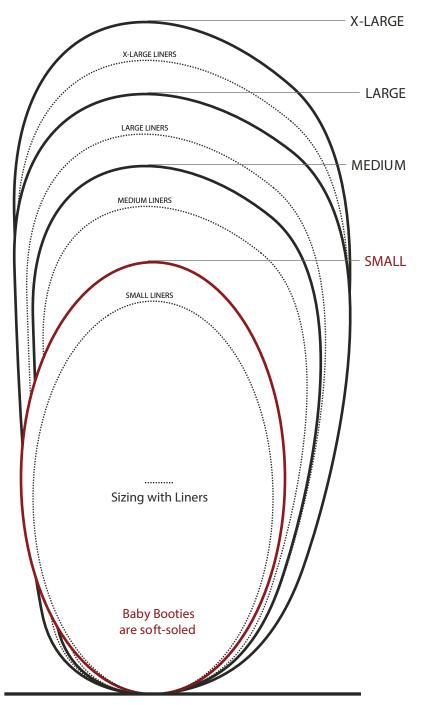

|                         |    | S          | м         | L            | XL       |
|-------------------------|----|------------|-----------|--------------|----------|
| Sole Length             | cm | 10.5       | 13.5      | 15.5         | 17       |
|                         | in | 4.13       | 5.25      | 6.13         | 6.75     |
| Width (at widest point) | cm | 7          | 7.5       | 9            | 9        |
|                         | in | 2.75       | 3         | 3.5          | 3.5      |
| Height of Booties       | cm | 16.5       | 17        | 18           | 18       |
|                         | in | 6.5        | 6.75      | 7.25         | 7.25     |
| Suggested Age           |    | 0 - 9 m os | 6-18 m os | 1 - 2.5 y rs | 2-3 y rs |

PLACE HEEL ON LINE