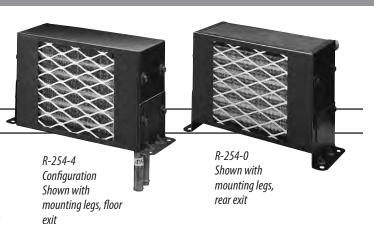

### **RV • TRUCKS**

Tried and true, our R-254 (single-fan) and R-255 (double-fan) auxiliary heaters are among the most versatile and maintenance-free heaters you'll find. Their round-tube-and-fin design lets you mount these heaters in any position using our multi-position leg brackets or flush-mount frame, and their compact size, simple plumbing, and high output make them ideal for any application.

| SPECIFICATIONS         |                                                                                                                                                                                       |                                                                                                                         |  |  |  |
|------------------------|---------------------------------------------------------------------------------------------------------------------------------------------------------------------------------------|-------------------------------------------------------------------------------------------------------------------------|--|--|--|
|                        | R-254                                                                                                                                                                                 | R-255                                                                                                                   |  |  |  |
| BTUS                   | 16,000 BTU/Hr @ 150°F<br>(4.69kw @ 65.6°C) air temp. rise                                                                                                                             | 30,000 BTU/Hr @ 100°F<br>(8.79kw @ 37.8°C) air temp. rise                                                               |  |  |  |
| AIR FLOW               | 150 CFM (255 m <sup>3</sup> /h)                                                                                                                                                       | 280 CFM (476 m³/h)                                                                                                      |  |  |  |
| WEIGHT                 | 7 lbs. (3 kg)                                                                                                                                                                         | 12 lbs. (5.5 kg)                                                                                                        |  |  |  |
| <b>CURRENT</b><br>Draw | 3.3 amps @ 13.6 VDC<br>1.7 amps @ 27.2 VDC                                                                                                                                            | 6.6 amps @ 13.6 VDC<br>3.3 amps @ 27.2 VDC                                                                              |  |  |  |
| MODELS                 | Single Fan<br>5%" fittings, rear exit:<br>R-254-0P (12 VDC)<br>R-254-0-24P (24 VDC)<br>34" fittings, rear exit:<br>R-254-1P (12 VDC)<br>FLOOR EXIT 5%" fittings:<br>R-254-4P (12 VDC) | Double Fan %" fittings, rear exit: R-255-10P (12 VDC) R-255-10-24P (24 VDC)  FLOOR EXIT %" fittings: R-255-12P (12 VDC) |  |  |  |