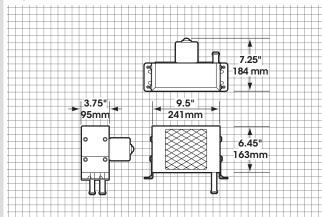

#### **Diagrams for R-254**

| SPECIFICATIONS         |                                                                                                                                                                                       |                                                                                                                         |  |  |  |
|------------------------|---------------------------------------------------------------------------------------------------------------------------------------------------------------------------------------|-------------------------------------------------------------------------------------------------------------------------|--|--|--|
|                        | R-254                                                                                                                                                                                 | R-255                                                                                                                   |  |  |  |
| BTUS                   | 16,000 BTU/Hr @ 150°F<br>(4.69kw @ 65.6°C) air temp. rise                                                                                                                             | 30,000 BTU/Hr @ 100°F<br>(8.79kw @ 37.8°C) air temp. rise                                                               |  |  |  |
| AIR FLOW               | 150 CFM (255 m <sup>3</sup> /h)                                                                                                                                                       | 280 CFM (476 m³/h)                                                                                                      |  |  |  |
| WEIGHT                 | 7 lbs. (3 kg)                                                                                                                                                                         | 12 lbs. (5.5 kg)                                                                                                        |  |  |  |
| <b>CURRENT</b><br>Draw | 3.3 amps @ 13.6 VDC<br>1.7 amps @ 27.2 VDC                                                                                                                                            | 6.6 amps @ 13.6 VDC<br>3.3 amps @ 27.2 VDC                                                                              |  |  |  |
| MODELS                 | Single Fan<br>5%" fittings, rear exit:<br>R-254-0P (12 VDC)<br>R-254-0-24P (24 VDC)<br>34" fittings, rear exit:<br>R-254-1P (12 VDC)<br>FLOOR EXIT 5%" fittings:<br>R-254-4P (12 VDC) | Double Fan %" fittings, rear exit: R-255-10P (12 VDC) R-255-10-24P (24 VDC)  FLOOR EXIT %" fittings: R-255-12P (12 VDC) |  |  |  |