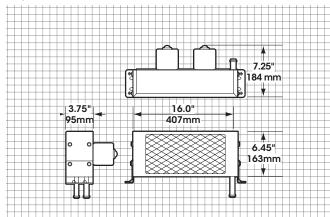

#### Diagrams for R-255

| SPECIFICATIONS         |                                                                                                                                                                                       |                                                                                                                         |  |  |  |
|------------------------|---------------------------------------------------------------------------------------------------------------------------------------------------------------------------------------|-------------------------------------------------------------------------------------------------------------------------|--|--|--|
|                        | R-254                                                                                                                                                                                 | R-255                                                                                                                   |  |  |  |
| BTUS                   | 16,000 BTU/Hr @ 150°F<br>(4.69kw @ 65.6°C) air temp. rise                                                                                                                             | 30,000 BTU/Hr @ 100°F<br>(8.79kw @ 37.8°C) air temp. rise                                                               |  |  |  |
| AIR FLOW               | 150 CFM (255 m <sup>3</sup> /h)                                                                                                                                                       | 280 CFM (476 m³/h)                                                                                                      |  |  |  |
| WEIGHT                 | 7 lbs. (3 kg)                                                                                                                                                                         | 12 lbs. (5.5 kg)                                                                                                        |  |  |  |
| <b>CURRENT</b><br>Draw | 3.3 amps @ 13.6 VDC<br>1.7 amps @ 27.2 VDC                                                                                                                                            | 6.6 amps @ 13.6 VDC<br>3.3 amps @ 27.2 VDC                                                                              |  |  |  |
| MODELS                 | Single Fan<br>5%" fittings, rear exit:<br>R-254-0P (12 VDC)<br>R-254-0-24P (24 VDC)<br>34" fittings, rear exit:<br>R-254-1P (12 VDC)<br>FLOOR EXIT 5%" fittings:<br>R-254-4P (12 VDC) | Double Fan %" fittings, rear exit: R-255-10P (12 VDC) R-255-10-24P (24 VDC)  FLOOR EXIT %" fittings: R-255-12P (12 VDC) |  |  |  |