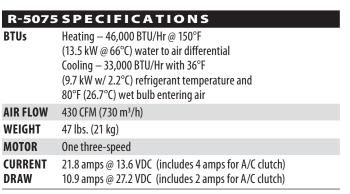

## **CONSTRUCTION • MINING • AGRICULTURE**

The R-5075 packages the performance and durability of our R-5045 heater-A/C unit into a robust metal housing for off-road equipment cabs. This unit has fresh-air intake and options include an in-line booster blower for a pressurized, dust-free cab.