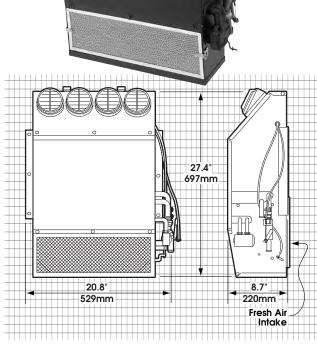

## **CONSTRUCTION • MINING • AGRICULTURE**

The R-5075 packages the performance and durability of our R-5045 heater-A/C unit into a robust metal housing for off-road equipment cabs. This unit has fresh-air intake and options include an in-line booster blower for a pressurized, dust-free cab.