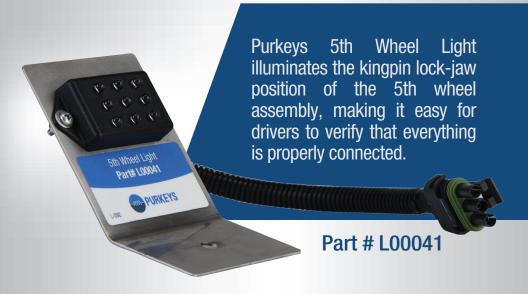

DIMENSIONS 15"L X 12" W X 3" H | SHIP WEIGHT 2.2 LBS.

To place an order, or for more information, call 1-800-219-1269

WWW.PURKEYS.NET

INFO@PURKEYS.NET

5th Wheel Light eliminates shadows on the locking mechanisms and removes the need for a flashlight. Make life safer and easier for drivers by freeing their hands and allowing them to easily see the connection when coupling truck and trailer.