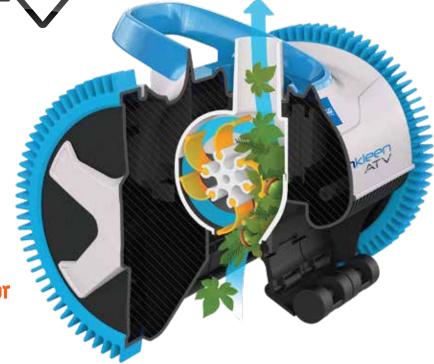

## Patented Self Adjusting Turbine Vanes

- Maximise power from water flow.
- Allows operation at low flow with energy saving throat insert in place.
- Self-adjusting folding vanes allow passage of large debris, virtually eliminates clogging.