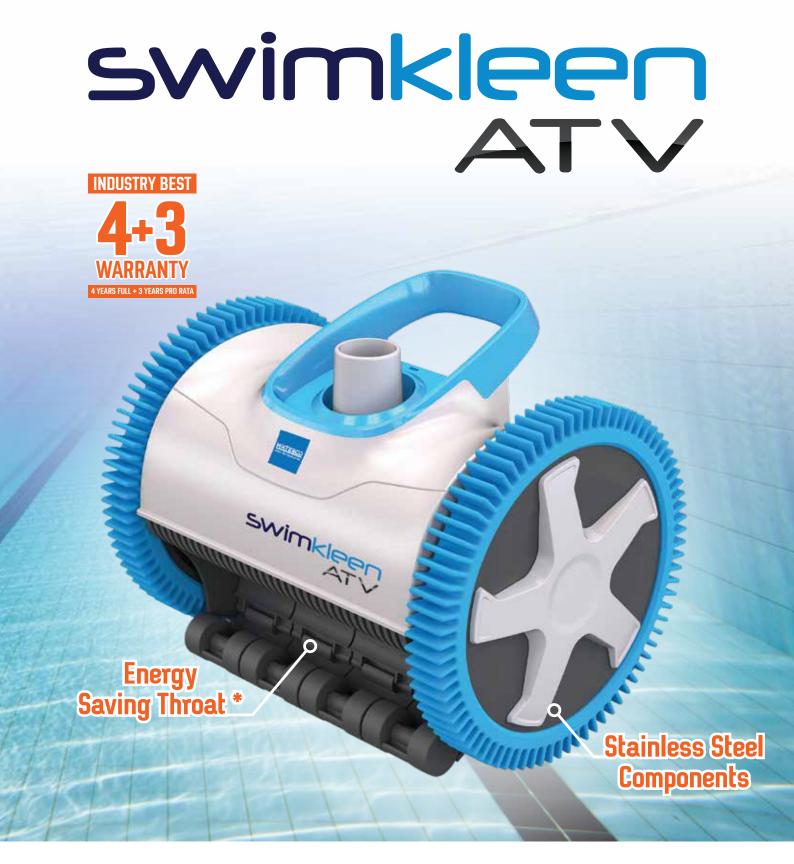

### swimkleen ATV

#### 4+3 Warranty

Swimkleen ATV comes with a 4+3 warranty (4 years full and 3 years pro rata)

#### **Energy Saving Throat Insert**

When using a variable speed pool pump, use the cleaner's small throat insert to allow it to operate at the pumps low speed/flow, resulting in lower energy use and reduced running costs. Instructions are in the user manual.

#### **Stainless Steel Wheel Bearings**

Non corrosive, stainless steel ball bearings, minimises friction in wheels which improves torque to increase suction power.