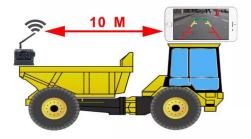

## REDUCE BACKUP ACCIDENTS BY 70%!

WiFi APP Heavy Duty Backup Camera with Battery and Magnetic

# **FEATURES**

- Reduce Backup Accidents by 70% or more
- Reduce Insurance Rates and Premiums
- See what is behind your trailer at all times
- Battery charge up-to 14 hours
- Easy Installation, 30 second install
- Built-in Magnet Mount
- 75-100 ft Wireless Range
- Waterproof IR Camera with 140° Ultra Wide Viewing Angle
- 3 Infra-red Lights 25-30 feet of improved night viewing
- Pair Your System Without Leaving Your Cab