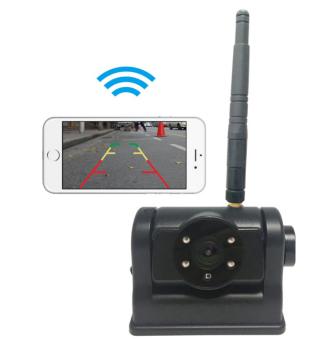

#### **CCD Camera/WIFI Transmitter**

- Imaging Sensor: 1/4 CMOS
- CCD Resolution: 640x480
- Shockproof: 4G
- Transmission Frequency: 2400-2483.5MHZ
- Transmission Power: 10mW/CE; 2mW/FCC
- Modulation Type: FM
- IR Night Viewing Range: 25-30 ft
- Waterproof: IP69K
- Power Supply: + 12V or 24V DC
- Horizontal View Angle: 140 Degrees
- Unobstructed Effective Range: 75-100 Feet
- Dimensions (W x D x H): 3.75 x 2.7 x 2.7 inches
- Weight: 15.5 oz
- Operating Temperature: -20°F/70°F
- Operating Humidity: 30% RH

# **FEATURES**

- Reduce Backup Accidents by 70% or more
- Reduce Insurance Rates and Premiums
- See what is behind your trailer at all times
- Battery charge up-to 14 hours
- Easy Installation, 30 second install
- Built-in Magnet Mount
- 75-100 ft Wireless Range
- Waterproof IR Camera with 140° Ultra Wide Viewing Angle
- 3 Infra-red Lights 25-30 feet of improved night viewing
- Pair Your System Without Leaving Your Cab

## **IN THE BOX**

- Wireless WIFI IP69 Heavy Duty Bracket CCD Camera with built in battery and magnet
- Cigarette Lighter power adapter
- User manual