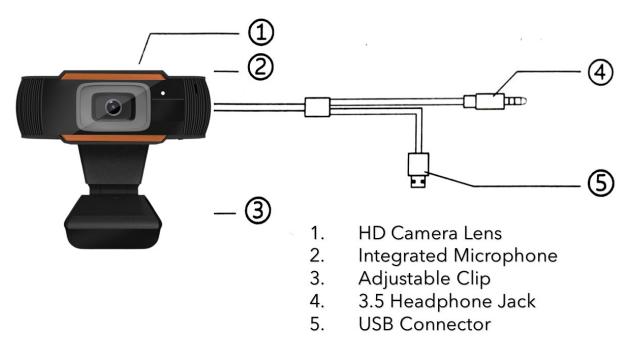

## Overview

## Installation Steps

- Plug into USB port to power on web cam and audio 3.5 jack for crystal clear viewing and audio.
- 2. Mount, Snap and point the camera toward the front of the display. The rear end of mount should snug up against back of screen.