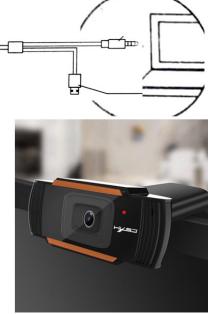

## Installation Steps

- Plug into USB port to power on web cam and audio 3.5 jack for crystal clear viewing and audio.
- 2. Mount, Snap and point the camera toward the front of the display. The rear end of mount should snug up against back of screen.

Free-driver Installation:

1. Plug the USB into your computer or laptop, After the S70 USB device is powered on, the S70's LED color is red.

2. The computer will install the driver automatically.

3. When installation is completed, you can make a video chat through the chat tool directly.