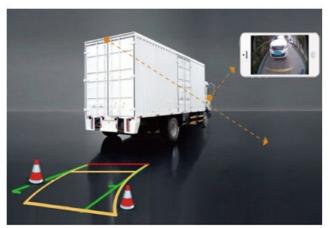

### Vehicle mode:

Widely used as trailer hitch rear view camera, it can also be used as a rear view camera for cars, pickup trucks, RVs, buses, SUVs, vans, forklifts, etc.