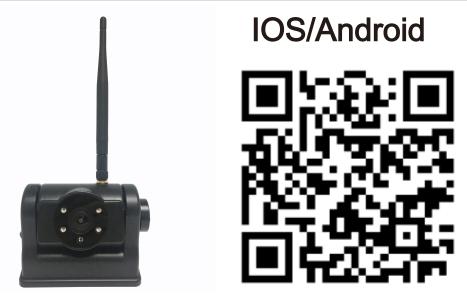

### 3. Product Use And Installation

There are 2 ways for you to download the APP on your phone/tablet:

- 1. Turn off WIFI on your phone/Tablet. Then Scan QR Code located above. It is imperative that your WIFI is turned off to scan QR Code
- 2. Or you can search for the QR Code rather than use QR Code:

Visit your APP store

- Type in SEARCH section; "SWD Camera"
- Then you will see the SWD Camera app. Download the SWD Camera app.
- 3. Once connected to SONIX network, open up SWD Camera app and view backup camera.