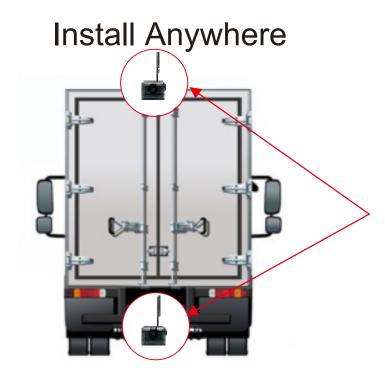

### **Product Features**

- 1. 2.4G WIFI wireless transmission, 5DB antenna
- 2. WIFI APP supports Android and Apple
- 3. HD 940 infrared night function
- 4. Waterproof rating IP67
- 5. Transmission bandwidth 8MHz, 75-100 feet in open distance
- 6. Horizontal and left and right viewing angle are larger than 140-degree
- 7. DC 5.5 female connector, 12-24V DC charging, short circuit and over voltage protection
- 8. Battery display indicator, low voltage red light indicator
- 9. Built-in battery, up to 14 hours
- 10. Works when plugged in while charging
- 11. Magnet anti-skid function
- 12. Wireless backup cam with magnet & battery
- 13. View what is behind you at all time
- 14. Use your favorite mobile device as Monitor
- 15. Quick and easy installation Move location to Location
- 16. Perfect for Trailers

### Vehicle mode:

Widely used as trailer hitch rear view camera, it can also be used as a rear view camera for cars, pickup trucks, RVs, buses, SUVs, vans, forklifts, etc.