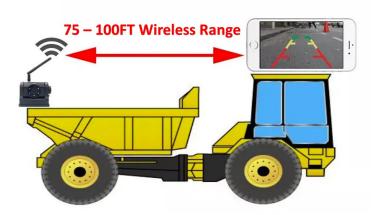

## WIFI Heavy Duty Wireless Backup Cam with Built in Battery & Magnet Mount

All in One Wireless Heavy Duty Backup Cam

Transmitting Distance 75-100 feet
Built-In battery Life 12-14 hours
Heavy duty magnet anti-skid function
Use your favorite device as a monitor
Quick and easy installation

### **Product Features**

- 1. 2.4G WIFI wireless transmission, 5DB antenna
- 2. WIFI APP supports Android and Apple
- 3. HD 940 infrared night function
- 4. Waterproof rating IP67
- 5. Transmission bandwidth 8MHz, 75-100 feet in open distance
- 6. Horizontal and left and right viewing angle are larger than 140-degree
- 7. DC 5.5 female connector, 12-24V DC charging, short circuit and over voltage protection
- 8. Battery display indicator, low voltage red light indicator
- 9. Built-in battery, up to 14 hours
- 10. Works when plugged in while charging
- 11. Magnet anti-skid function
- 12. Wireless backup cam with magnet & battery
- 13. View what is behind you at all time
- 14. Use your favorite mobile device as Monitor
- 15. Quick and easy installation Move location to Location
- 16. Perfect for Trailers