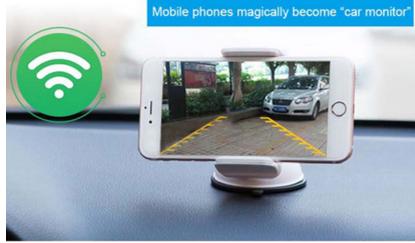

# Wifi APP Heavy Duty Backup Camera with Battery and Magnetic Mount

Easy installation. Safe reversing using mobile devices as your personal viewing monitor