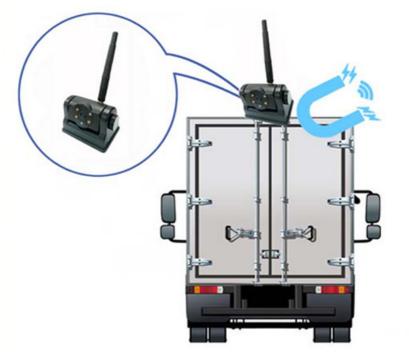

## WIFI Heavy Duty Wireless Backup Cam with Built in Battery & Magnet Mount

All in One Wireless Heavy Duty Backup Cam

Transmitting Distance 75-100 feet
Built-In battery Life 12-14 hours
Heavy duty magnet anti-skid function
Use your favorite device as a monitor
Quick and easy installation

### **Product Features**

- 1. 2.4G WIFI wireless transmission, 5DB antenna
- 2. WIFI APP supports Android and Apple
- 3. HD 940 infrared night function
- 4. Waterproof rating IP67
- 5. Transmission bandwidth 8MHz, 75-100 feet in open distance
- 6. Horizontal and left and right viewing angle are larger than 140-degree
- 7. DC 5.5 female connector, 12-24V DC charging, short circuit and over voltage protection
- 8. Battery display indicator, low voltage red light indicator
- 9. Built-in battery, up to 14 hours
- 10. Works when plugged in while charging
- 11. Magnet anti-skid function
- 12. Wireless backup cam with magnet & battery
- 13. View what is behind you at all time
- 14. Use your favorite mobile device as Monitor
- 15. Quick and easy installation Move location to Location
- 16. Perfect for Trailers