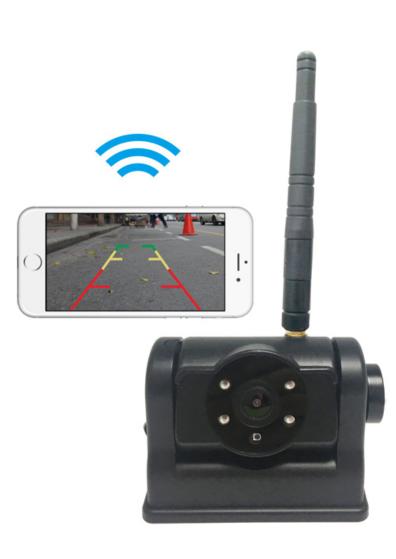

## WIFI Heavy Duty Wireless Backup Cam with Built in Battery & Magnet Mount

All in One Wireless Heavy Duty Backup Cam

Transmitting Distance 75-100 feet
Built-In battery Life 12-14 hours
Heavy duty magnet anti-skid function
Use your favorite device as a monitor
Quick and easy installation

### **Product Features**

- 1. 2.4G WIFI wireless transmission, 5DB antenna
- 2. WIFI APP supports Android and Apple
- 3. HD 940 infrared night function
- 4. Waterproof rating IP67
- 5. Transmission bandwidth 8MHz, 75-100 feet in open distance
- 6. Horizontal and left and right viewing angle are larger than 140-degree
- 7. DC 5.5 female connector, 12-24V DC charging, short circuit and over voltage protection
- 8. Battery display indicator, low voltage red light indicator
- 9. Built-in battery, up to 14 hours
- 10. Works when plugged in while charging
- 11. Magnet anti-skid function
- 12. Wireless backup cam with magnet & battery
- 13. View what is behind you at all time
- 14. Use your favorite mobile device as Monitor
- 15. Quick and easy installation Move location to Location
- 16. Perfect for Trailers