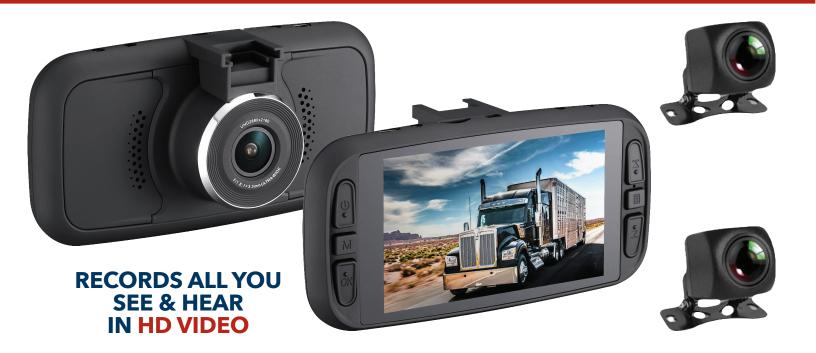

## **EAGLEEYE 3 GPS DASH CAMERA**

## **FEATURES**

- The EagleEye 3 GPS Dash Cam acts as your vehicle black box
- Records all you see hear from 3 viewpoints time and date stamped HD Video
- Records continuously, replacing old video footage with new footage
- Main Camera is 2K Wide Angle HD Cam
- G-Sensor record and save video file if you are in an accident
- SOS: manually lock & protect video
- 4" LCDScree

## IN THE BOX

- Main Dash Cam with 4.0" LCD
- Includes 3 Cams
- Outside cameras are waterproof with 45 foot cable
- Includes 1 SD Card slot, can add memory up to 128GB microSD card
- 1 Cigarette Lighter Mobile Charger
- 1 Heavy duty windshield mount
- 1 Power Module
- 1 User Manual
- GPS antenna to track vehicle speed and location!