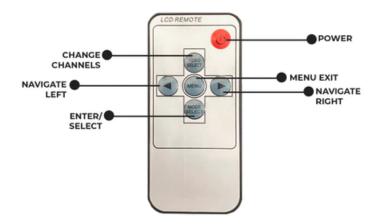

#### Format SD Process: Use Remote

Press Menu>System>Format> Highlight Format>Select Yes> and Press Mode Select button to Confirm>Automatically Exits to Main Camera View. Press Mode Select to Record

#### **How to Set Time & Date Process:**

Press Menu> Date Settings by pressing Mode Select Button> Use arrows to change> Press Mode Select to move to next section. Select Menu to Exit to main camera view. Press Mode Select to Record