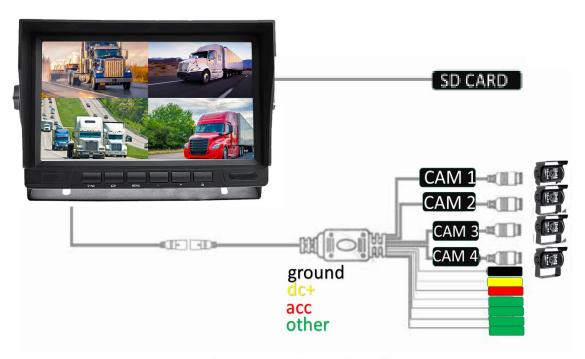

## **Powering Unit**

Black Wire to a ground source

Tie dc+ wire and acc wire together and connect to a power source