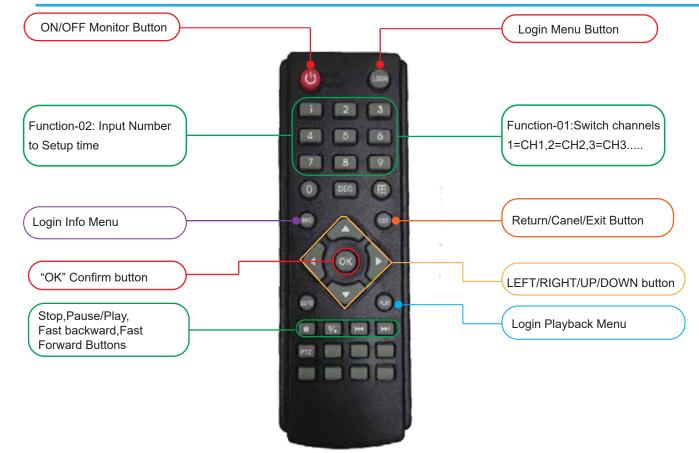

## It is recommended that you FORMAT SD card when using for the 1st time or when using a new SD card. Format SD Process:

1st Login>System Settings> Storage 1> Highlight Format and Press Ok and then select Confirm>Exit button on remote

## How to Set Time & Date Process:

Login>General Settings> Highlight Date and Time by pressing ok and then Confirm>Exit button on remote

Key Notes:

This System will always be recording when powered on after SD card has been formated.