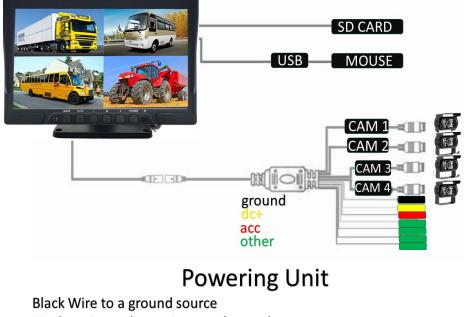

Make sure device is off before inserting SD Card and or Thumbdrive.

No MDVR player software needed, simply export video to thumb drive, insert thumb drive into PC/Desktop and play video file

Tie dc+ wire and acc wire together and connect to a power source