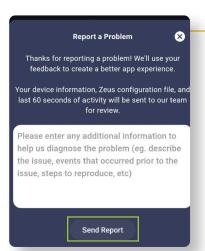

- 3. Here, you can type additional information about any issues or problems. The information you provide will be sent to the support team to help resolve the issues you are having.
- **4.** Select "**Send Report**" when you are finished with your entry.

Your report has now been sent to ARCO.