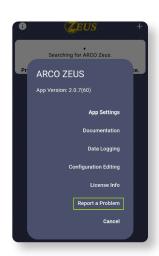

## **Did you know?** You Can Report A Problem

- **1.** In the ARCO Zeus App, select the information icon in the top left corner.
  - Searching for ARCO Zeus.
    Pull to refresh list.
    Press the + button above to setup a new device.
- 2. Select Report a Problem.

- 3. Here, you can type additional information about any issues or problems. The information you provide will be sent to the support team to help resolve the issues you are having.
- **4.** Select "**Send Report**" when you are finished with your entry.