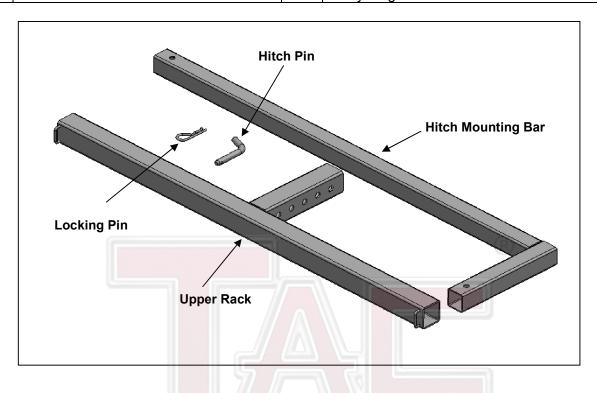

#### **PARTS LIST:**

| 1 | Upper Rack         | 2 | Hitch Pins           |
|---|--------------------|---|----------------------|
| 1 | Hitch Mounting Bar | 2 | Locking Pins         |
|   |                    | 2 | Safety Flag Stickers |

# STEP 1

Place the Hitch Mounting Bar horizontal or vertical to meet your actually needed. Insert the Hitch Mounting Bar into the Rear Hitch of the vehicle. Lock it with the Hitch Pin(Fig1).

#### STEP 2

Insert the Upper Rack into the Hitch Mounting Bar. Choose the height of installation according to actual demand. (Fig 2). Lock it with the Hitch Pin.