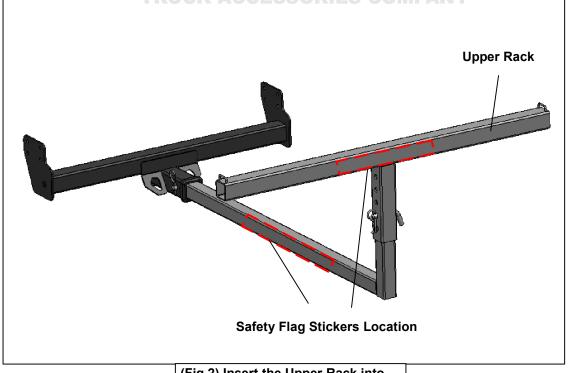

#### STEP 2

Insert the Upper Rack into the Hitch Mounting Bar. Choose the height of installation according to actual demand. (Fig 2). Lock it with the Hitch Pin.

### STEP 3

Stick the Safety Flag Stickers to the extender. (Fig 2)

WARNING: DO NOT EXCEED 500 LB LOAD CAPACITY.

# HITCH MOUNT TRUCK BED EXTENDER

(Fig 1) Insert the Hitch Mounting Bar into the 2" Hitch Receiver

(Fig 2) Insert the Upper Rack into the Hitch Mounting Bar

www.tacautoparts.com Page 2 of 2 3/8/18 Rev1 (DP)