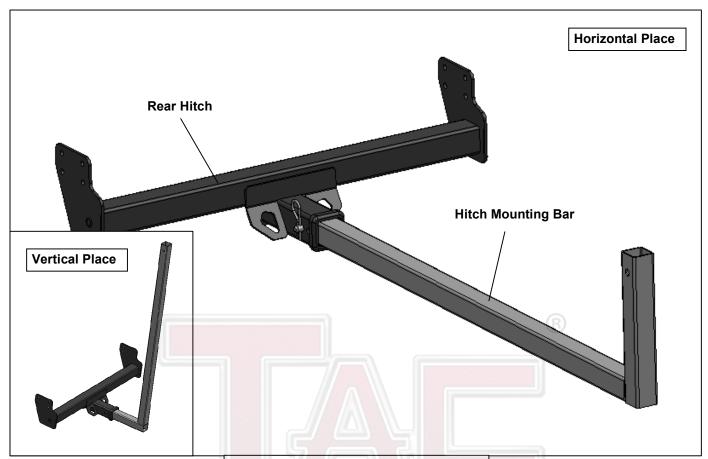

# STEP 1

Place the Hitch Mounting Bar horizontal or vertical to meet your actually needed. Insert the Hitch Mounting Bar into the Rear Hitch of the vehicle. Lock it with the Hitch Pin(Fig1).

# HITCH MOUNT TRUCK BED EXTENDER

(Fig 1) Insert the Hitch Mounting Bar into the 2" Hitch Receiver

(Fig 2) Insert the Upper Rack into the Hitch Mounting Bar

www.tacautoparts.com Page 2 of 2 3/8/18 Rev1 (DP)