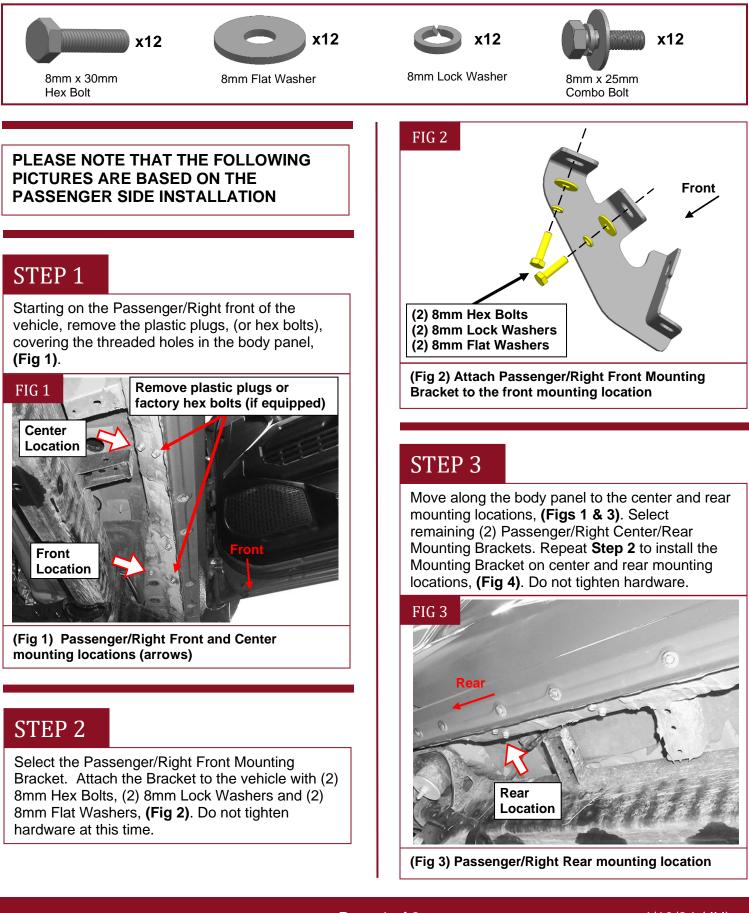

#### STEP 4

Select the Passenger/Right Running Board. **NOTE:** The Passenger/Right Running Board will have a "**34-R**" on the front. Carefully place Running Board on the brackets. **IMPORTANT:** Do not slide the Running Board front to back or damage to the finish may result. Attach Running Board to the (3) Mounting Brackets with (6) 8mm Combo Bolts, **(Fig 5)**. Do not tighten hardware.

the Mounting Brackets

### STEP 5

Level and adjust the Running Board and fully tighten all hardware.