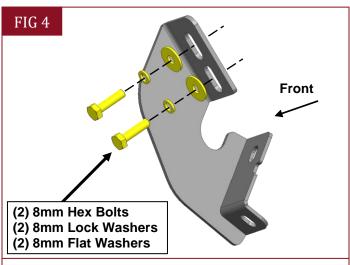

# SNIPER RUNNING BOARD

PART #: TAC-TDS9-034

FITS: 2024-Up Toyota Tacoma Double Cab

(Fig 4) Attach Passenger/Right Center/Rear Mounting Brackets to the center and rear mounting locations

the Mounting Brackets