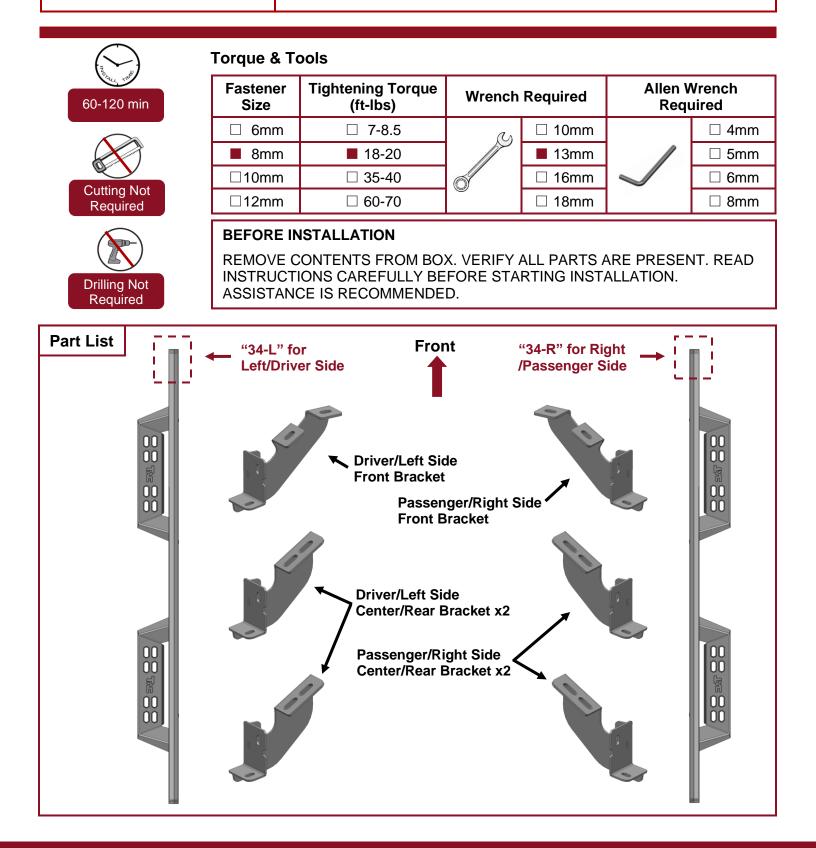

# SNIPER RUNNING BOARD

PART #: TAC-TDS9-034

FITS: 2024-Up Toyota Tacoma Double Cab

(Fig 4) Attach Passenger/Right Center/Rear Mounting Brackets to the center and rear mounting locations