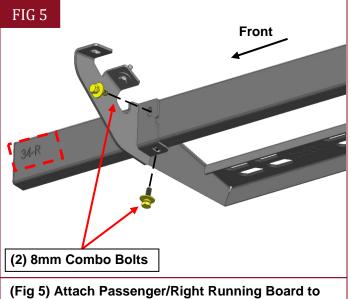

#### STEP 4

Select the Passenger/Right Running Board. **NOTE:** The Passenger/Right Running Board will have a "**34-R**" on the front. Carefully place Running Board on the brackets. **IMPORTANT:** Do not slide the Running Board front to back or damage to the finish may result. Attach Running Board to the (3) Mounting Brackets with (6) 8mm Combo Bolts, **(Fig 5)**. Do not tighten hardware.