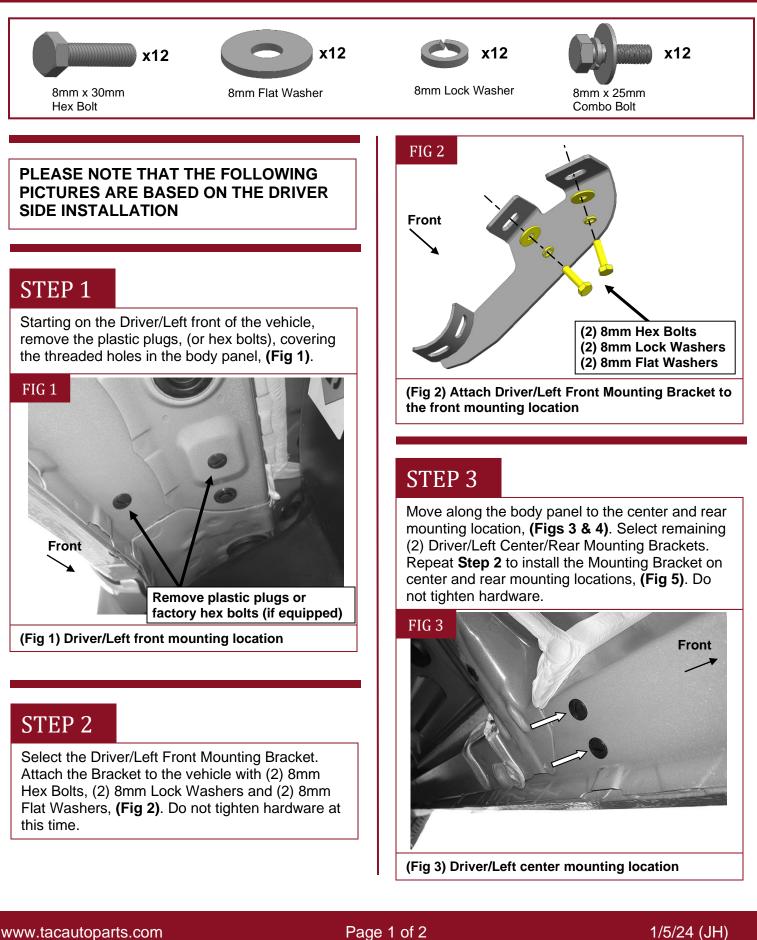

# **ECO DROP STEP** PART #: TAC-EDS-T09

FITS: 2005-2023 Toyota Tacoma Double Cab