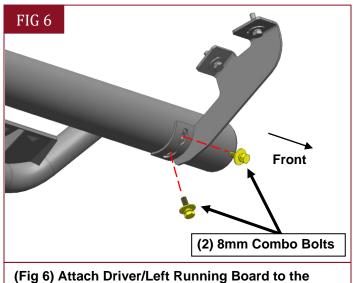

#### STEP 4

Select the Driver/Left Running Board. **NOTE:** Please identify the Driver/Left Running Board according to the illustration on Part List. Carefully place Running Board on the brackets. **IMPORTANT:** Do not slide the Running Board front to back or damage to the finish may result. Attach Running Board to the (3) Mounting Brackets with (6) 8mm Combo Bolts, **(Fig 6)**. Do not tighten hardware.

(Fig 6) Attach Driver/Left Running Board to the Mounting Brackets