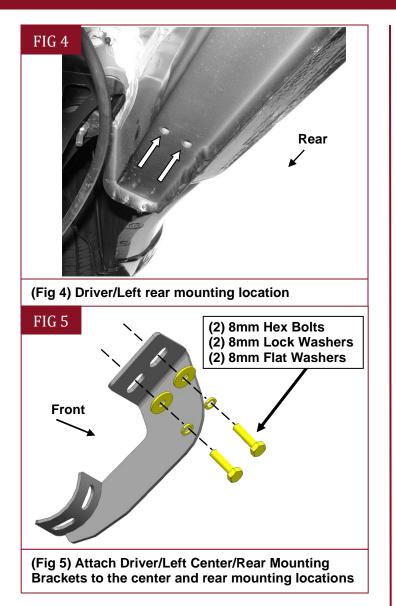

# **ECO DROP STEP** PART #: TAC-EDS-T09

FITS: 2005-2023 Toyota Tacoma Double Cab