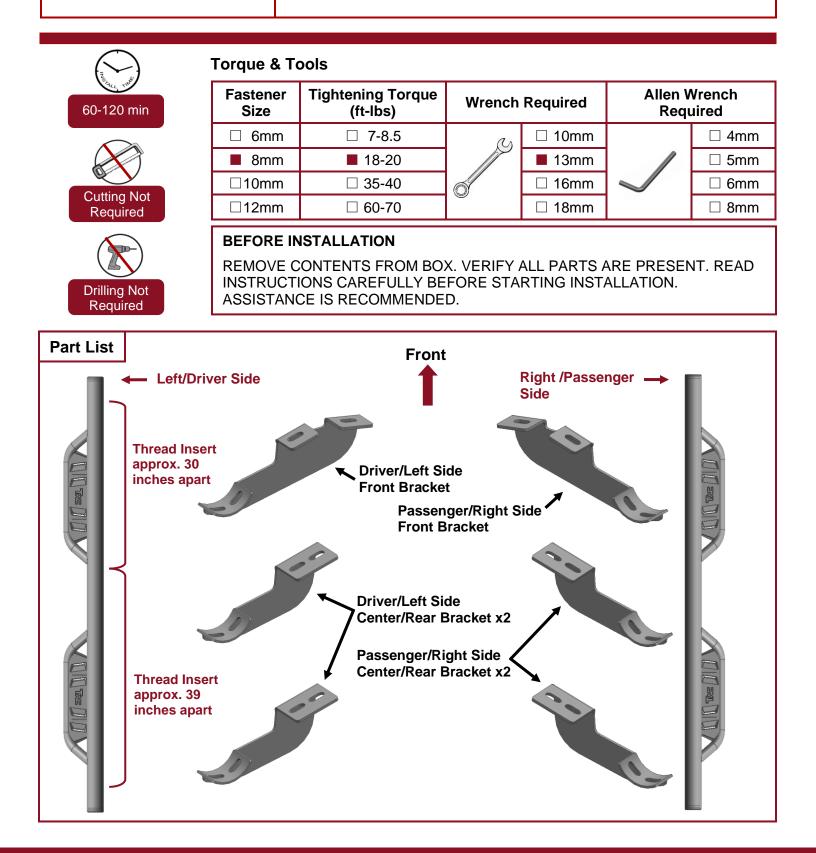

# **ECO DROP STEP** PART #: TAC-EDS-T09

FITS: 2005-2023 Toyota Tacoma Double Cab