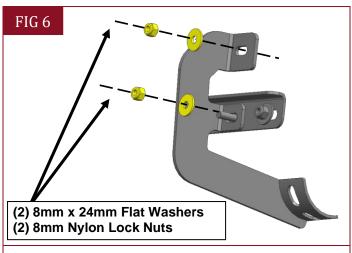

#### STEP 5

Select (1) Center Mounting Bracket (**#5**) and attach to the Support Bracket and upper threaded stud with (2) 8mm Flat Washers and (2) 8mm Nylon Lock Nuts, (**Fig 6**). Do not tighten hardware.

(Fig 6) Attach (1) Center Mounting Bracket (#5) to the upper threaded stud and Support Bracket