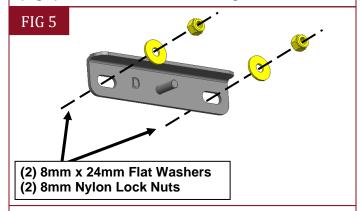

## STEP 4

Move to the center location, **(Fig 4)**. Select (1) Center Support Bracket (**#6**). Attach the Support Bracket to the (2) lower threaded studs with (2) 8mm Flat Washers and (2) 8mm Nylon Lock Nuts, **(Fig 5)**. Do not tighten hardware.

(Fig 4) Driver/Left Center mounting location

(Fig 5) Attach (1) Center Support Bracket (#6) to the lower (2) threaded studs on the mounting location