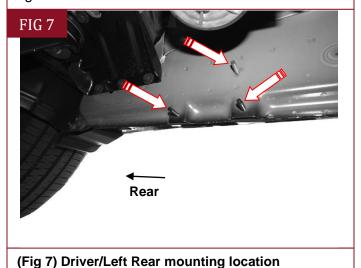

## STEP 6

Move to the rear location, **(Fig 7)**. Repeat **Steps 2—3** to attach the remaining (1) Driver/Left Upper **(#3)** & Lower **(#1)** Mounting Bracket. Do not tighten hardware.