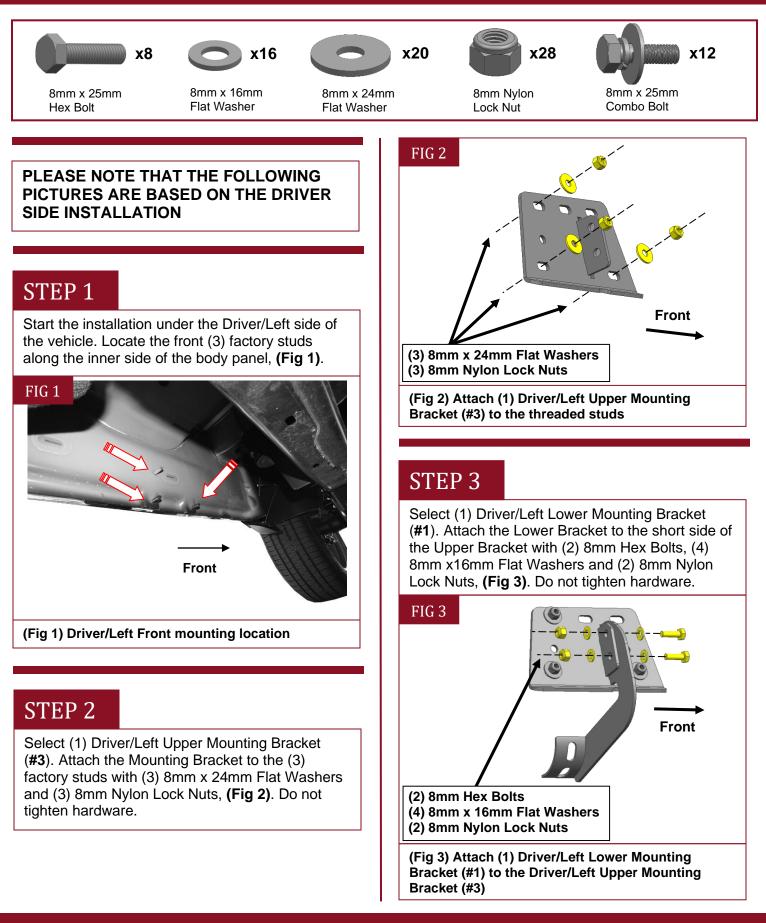

## STEP 7

Select the Driver/Left Running Board. **NOTE:** Please identify the Driver/Left Running Board according to the illustration on Part List.

**IMPORTANT:** Do not slide Running Board front to back on the Brackets or damage to the finish may result. Attach the Step to the Mounting Brackets with (6) 8mm Combo Bolts, **(Fig 8)**. Do not tighten hardware.

**STEP 8** 

Level and adjust the Running Board as necessary and fully tighten all hardware.

## STEP 9

Repeat **Steps 1—7** to attach the Passenger/Right Running Board to the vehicle.