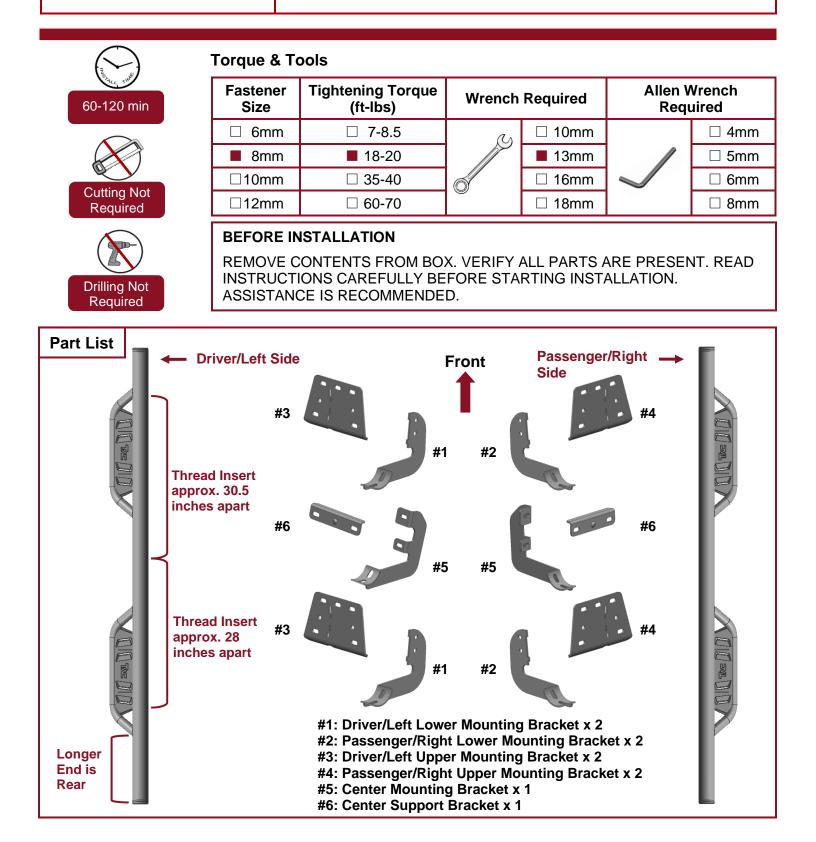

# **ECO DROP STEP** PART #: TAC-EDS-D12

FITS: 2019-Up Dodge RAM 1500 Crew Cab (Exclude 2019-2024 RAM 1500 *Classic* Crew Cab)

### www.tacautoparts.com