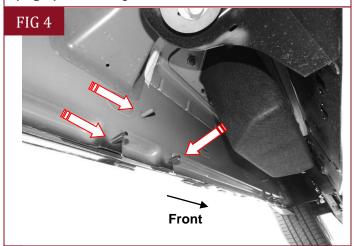

## STEP 4

Move to the center location, **(Fig 4)**. Select (1) Center Support Bracket (**#6**). Attach the Support Bracket to the (2) lower threaded studs with (2) 8mm Flat Washers and (2) 8mm Nylon Lock Nuts, **(Fig 5)**. Do not tighten hardware.

(Fig 4) Driver/Left Center mounting location

(Fig 5) Attach (1) Center Support Bracket (#6) to the lower (2) threaded studs on the mounting location