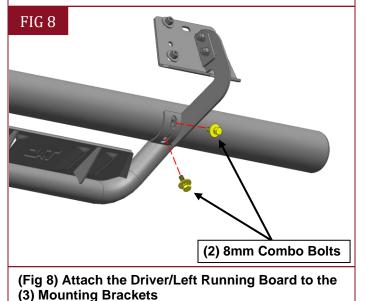

## STEP 7

Select the Driver/Left Running Board. **NOTE:** Please identify the Driver/Left Running Board according to the illustration on Part List.

**IMPORTANT:** Do not slide Running Board front to back on the Brackets or damage to the finish may result. Attach the Step to the Mounting Brackets with (6) 8mm Combo Bolts, **(Fig 8)**. Do not tighten hardware.