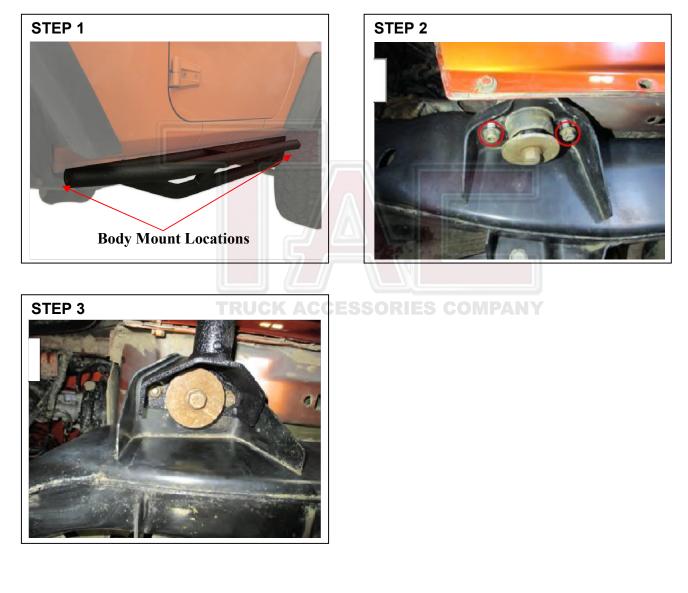

## **INSTALLAION PROCEDURE:**

- 1- Begin by locating the body mounts that run along the frame of the vehicle. You will use the (2) smaller threaded stud on either side of the body mount. There are (2) mounts on both 4-doors and 2-doors
- 2- Using a 16mm Socket, remove the nuts on either side of the body mount.
- 3- Slide the side step on top of the body mount and on to the threaded studs. Secure the side step using the factory hardware and torque to 40ftlbs.