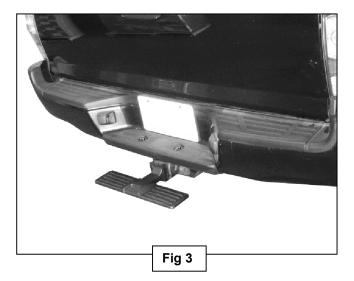

h (1) Hitch Pin and (1) Hitch Safety Clip, (Figure 1).
- 3. Select (1) U-Bolt and (1) L-Shaped Clamping Bracket. Place the U-Bolt over the step insert. Attach L-Bracket, the flat side facing the vehicle, with (2)12mm Flat Washers and (2)12mm Lock Washers and (2) 12mm Hex Nuts and (2) 12mm Ball Nuts, (Figure 2).
- **4.** Do periodic inspections to the installation to make sure that all hardware is secure and tight.

**To protect your investment**, Do not use any type of polish or wax that may contain abrasives that could damage the finish. Mild soap may be used to clean the Universal Hitch Step Height Adjuster.

## **Universal Hitch Step Height Adjuster Installation**



10mm U-Bolt L-Shaped Clamping Bracket (2)12mm Flat Washers (2)12mm Lock Washers (2) 12mm Hex Nuts

(2) 12mm Ball Nuts