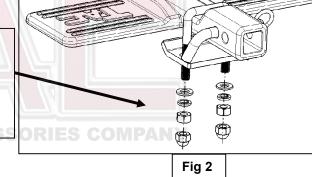

## PROCEDURE:

- 1. REMOVE CONTENTS FROM BOX. VERIFY ALL PARTS ARE PRESENT. READ INSTRUCTIONS CAREFULLY.
- 2. Select the (1) Universal Hitch Step and insert into the receiver tube. Lock in place with (1) Hitch Pin and (1) Hitch Safety Clip, (Figure 1).
- 3. Select (1) U-Bolt and (1) L-Shaped Clamping Bracket. Place the U-Bolt over the step insert. Attach L-Bracket, the flat side facing the vehicle, with (2)12mm Flat Washers and (2)12mm Lock Washers and (2) 12mm Hex Nuts and (2) 12mm Ball Nuts, (Figure 2).
- **4.** Do periodic inspections to the installation to make sure that all hardware is secure and tight.