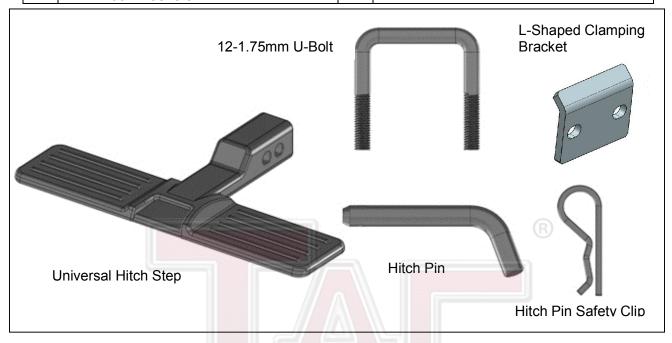

## **PARTS LIST:**

| 1 | Universal Hitch Step           | 2 | 12mm Hex Nuts             |
|---|--------------------------------|---|---------------------------|
| 1 | Hitch Pin                      | 2 | 12mm Ball Nuts            |
| 1 | Hitch Pin Safety Clip          | 1 | 12-1.75mm U-Bolt          |
| 2 | 12mm x 27mm x 2mm Flat Washers | 1 | L-Shaped Clamping Bracket |
| 2 | 12mm Lock Washers              |   |                           |