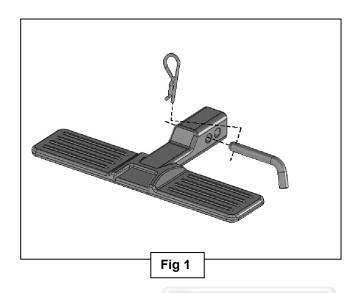

## PROCEDURE:

- 1. REMOVE CONTENTS FROM BOX. VERIFY ALL PARTS ARE PRESENT. READ INSTRUCTIONS CAREFULLY.
- 2. Select the (1) Universal Hitch Step and insert into the receiver tube. Lock in place with (1) Hitch Pin and (1) Hitch Safety Clip, (Figure 1).
- 3. Select (1) U-Bolt and (1) L-Shaped Clamping Bracket. Place the U-Bolt over the step insert. Attach L-Bracket, the flat side facing the vehicle, with (2)12mm Flat Washers and (2)12mm Lock Washers and (2) 12mm Hex Nuts and (2) 12mm Ball Nuts, (Figure 2).
- **4.** Do periodic inspections to the installation to make sure that all hardware is secure and tight.