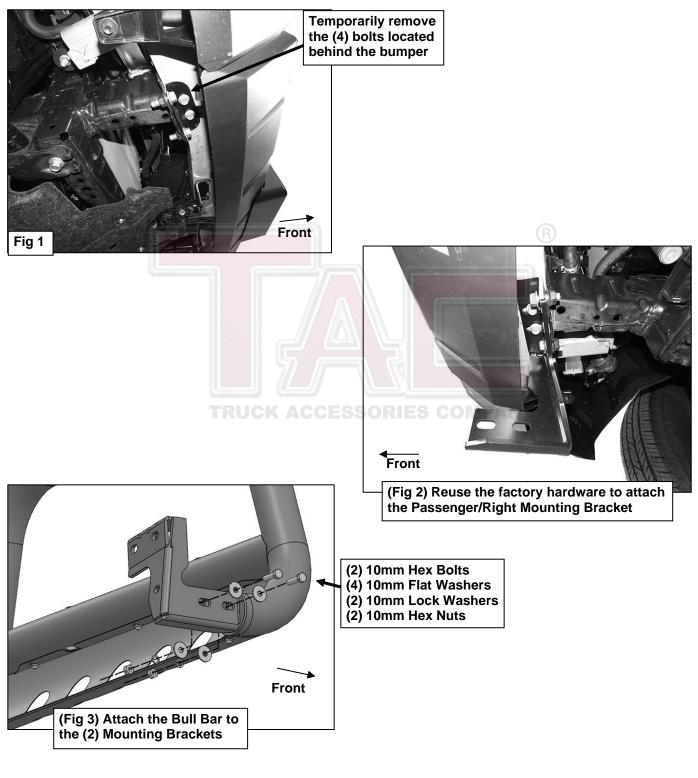

#### REMOVE CONTENTS FROM BOX. VERIFY ALL PARTS ARE PRESENT. READ INSTRUCTIONS CAREFULLY BEFORE STARTING INSTALLATION. INSTALLATION MAY INTERFERE WITH FRONT MOUNTED SENSORS.

- 1. Start installation under the Passenger/Right front side of the vehicle. Locate the end of the frame just behind the bumper and temporarily remove the (4) factory bolts, (Figure 1).
- 2. Select the Passenger/Right Mounting Bracket. Reuse the factory bolts to attach the Mounting Bracket to the frame, (Figure 2). Do not tighten hardware.
- 3. Repeat Step 1 to attach the Driver/Left Mounting Bracket.
- Select the Bull Bar. Attach the Bull Bar to the (2) Mounting Brackets with (4) 10mm Hex Bolts, (8) 10mm Flat Washers, (4) 10mm Lock Washers and (4) 10mm Hex Nuts, (Figures 3 & 4). Do not tighten hardware.
- Select (1) 10mm Bolt Plates and (1) 10mm Fish Wire. Thread the Fish Wire onto the Bolt Plate, (Figure 5). Insert the end of the Fish Wire into the large hole and guide the Bolt Plate though to the smaller hole towards the side of the vehicle, (Figures 6 & 7).
- 6. Select the Passenger/Right Support Bracket. Attach the Support Bracket to the Bolt Plate with (1) 10mm Flat Washer, (1) 10mm Lock Washer and (1) 10mm Hex Nut, (Figure 8). Attach the Support Bracket to the Mounting Bracket with (1) 10mm Hex Bolt, (2) 10mm Flat Washers, (1) 10mm lock Washer and (1) 10mm Hex Nut, (Figures 9 & 10). Do not tighten hardware.
- 7. Repeat Steps 5 & 6 to attach the Driver/Left Support Bracket to the frame and Mounting Bracket.