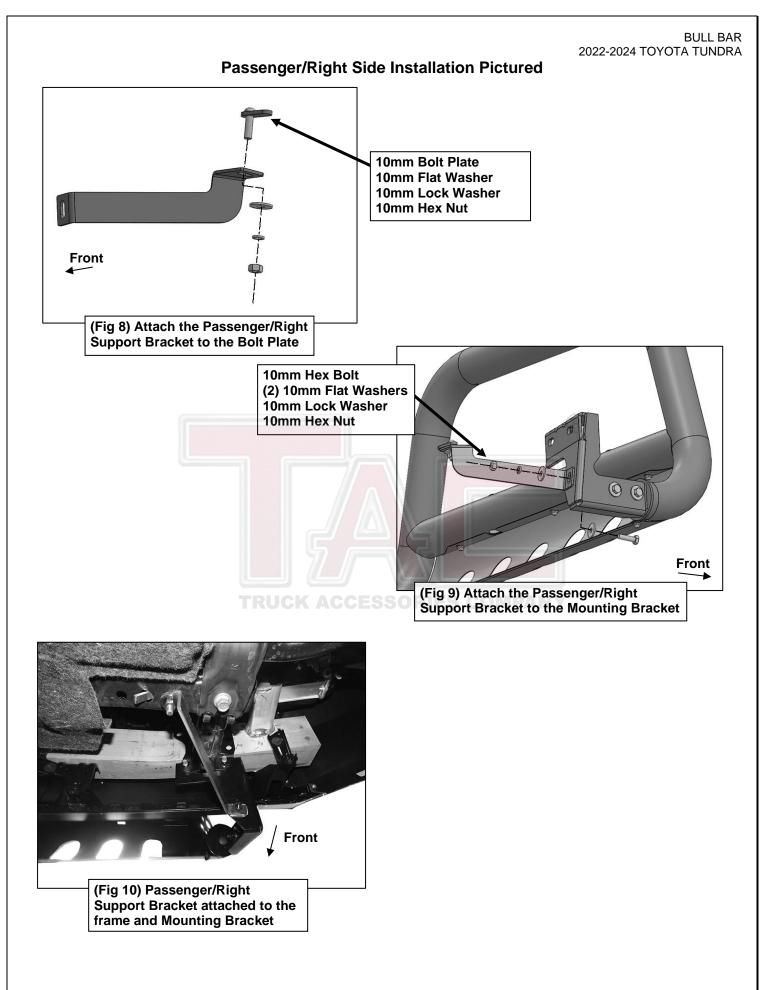

#### REMOVE CONTENTS FROM BOX. VERIFY ALL PARTS ARE PRESENT. READ INSTRUCTIONS CAREFULLY BEFORE STARTING INSTALLATION. INSTALLATION MAY INTERFERE WITH FRONT MOUNTED SENSORS.

- 1. Start installation under the Passenger/Right front side of the vehicle. Locate the end of the frame just behind the bumper and temporarily remove the (4) factory bolts, (Figure 1).
- 2. Select the Passenger/Right Mounting Bracket. Reuse the factory bolts to attach the Mounting Bracket to the frame, (Figure 2). Do not tighten hardware.
- 3. Repeat Step 1 to attach the Driver/Left Mounting Bracket.
- Select the Bull Bar. Attach the Bull Bar to the (2) Mounting Brackets with (4) 10mm Hex Bolts, (8) 10mm Flat Washers, (4) 10mm Lock Washers and (4) 10mm Hex Nuts, (Figures 3 & 4). Do not tighten hardware.
- Select (1) 10mm Bolt Plates and (1) 10mm Fish Wire. Thread the Fish Wire onto the Bolt Plate, (Figure 5). Insert the end of the Fish Wire into the large hole and guide the Bolt Plate though to the smaller hole towards the side of the vehicle, (Figures 6 & 7).
- 6. Select the Passenger/Right Support Bracket. Attach the Support Bracket to the Bolt Plate with (1) 10mm Flat Washer, (1) 10mm Lock Washer and (1) 10mm Hex Nut, (Figure 8). Attach the Support Bracket to the Mounting Bracket with (1) 10mm Hex Bolt, (2) 10mm Flat Washers, (1) 10mm lock Washer and (1) 10mm Hex Nut, (Figures 9 & 10). Do not tighten hardware.
- 7. Repeat Steps 5 & 6 to attach the Driver/Left Support Bracket to the frame and Mounting Bracket.

### Passenger/Right Side Installation Pictured

Passenger/Right Side Installation Pictured Front (Fig 4) Bull Bar attached to the Passenger/Right Mounting Bracket (Fig 5) Thread (1) 10mm Fish Wire onto (1) 10mm Bolt Plate Front Front (Fig 6) Insert (1) 10mm Bolt Plate with Fish Wire into the large hole on the crossmember and out the smaller hole towards the side of the vehicle (Fig 7)