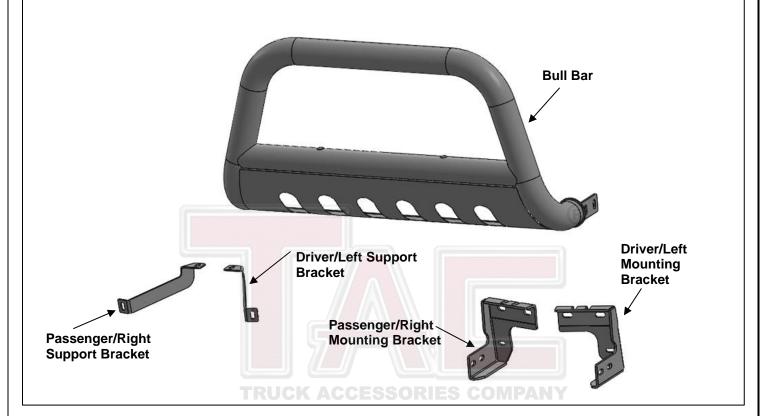

### PARTS LIST:

| 1 | Bull Bar                         | 6  | 10mm x 35mm Hex Bolts               |
|---|----------------------------------|----|-------------------------------------|
| 1 | Driver/Left Mounting Bracket     | 14 | 10mm x 30mm OD x 2.5mm Flat Washers |
| 1 | Passenger/Right Mounting Bracket | 8  | 10mm Lock Washers                   |
| 1 | Driver/Left Support Bracket      | 8  | 10mm Hex Nuts                       |
| 1 | Passenger/Right Support Bracket  | 2  | 10mm Fish Wires                     |
| 2 | 10mm x 35mm Bolt Plates          |    |                                     |