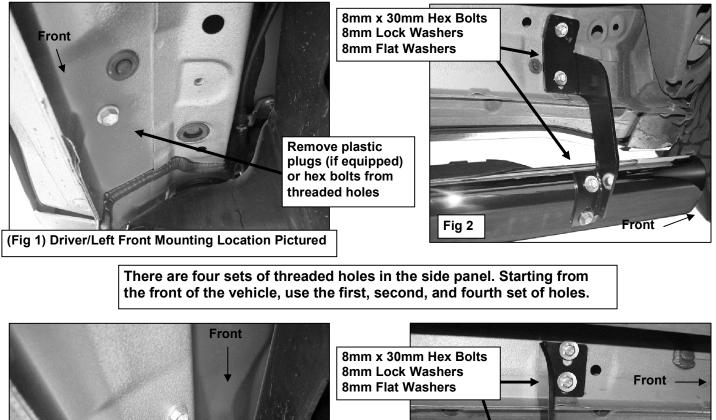

## **PROCEDURE:**

- 1. REMOVE CONTENTS FROM BOX. VERIFY ALL PARTS ARE PRESENT. READ INSTRUCTIONS CAREFULLY.
- 2. Starting on the driver side front of the vehicle, remove the existing (2) factory bolts, (or plastic plugs), on the side panel located by the front tire opening, (Figure 1). This will be the mounting location for the driver side front Mounting Bracket. Partially attach the front Mounting Bracket to the vehicle using the included (2) 8mm x 30mm Hex Bolts, (2) 8mm Lock Washers and (2) 8mm Flat Washers, (Figure 2). Do not tighten hardware at this time.
- Remove the two factory bolts, (or plastic plugs), along the side panel closest to the front Bracket and the very last two factory bolts, (or plastic plugs), along the side panel toward the back of the cab. Select the proper Center and Rear Brackets and bolt them to the body panel as described in Step 2, (Figures 3 - 5).
- Carefully place the Driver/Left Sidebar onto the (3) Brackets. Align the threaded holes in the bottom of the Sidebar with the holes on the Mounting Brackets. Attach the Sidebar to the Mounting Brackets with the included (6) 8mm x 30mm Hex Bolts, (6) 8mm Lock Washers and (6) 8mm Flat Washers, (Figures 3 5). Do not tighten at this time.
- 5. Level and adjust the Sidebar properly and tighten all hardware.
- 6. Repeat Steps 2-5 for passenger Sidebar installation.
- 7. Do periodic inspections to the installation to make sure that all hardware is secure and tight.