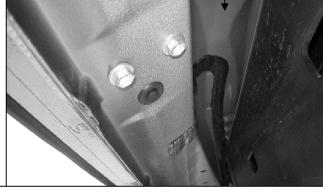

## **PROCEDURE:**

- 1. REMOVE CONTENTS FROM BOX. VERIFY ALL PARTS ARE PRESENT. READ INSTRUCTIONS CAREFULLY.
- 2. Starting on the driver side front of the vehicle, remove the existing (2) factory bolts, (or plastic plugs), on the side panel located by the front tire opening, (Figure 1). This will be the mounting location for the driver side front Mounting Bracket. Partially attach the front Mounting Bracket to the vehicle using the included (2) 8mm x 30mm Hex Bolts, (2) 8mm Lock Washers and (2) 8mm Flat Washers, (Figure 2). Do not tighten hardware at this time.
- Remove the two factory bolts, (or plastic plugs), along the side panel closest to the front Bracket and the very last two factory bolts, (or plastic plugs), along the side panel toward the back of the cab. Select the proper Center and Rear Brackets and bolt them to the body panel as described in Step 2, (Figures 3 - 5).
- Carefully place the Driver/Left Sidebar onto the (3) Brackets. Align the threaded holes in the bottom of the Sidebar with the holes on the Mounting Brackets. Attach the Sidebar to the Mounting Brackets with the included (6) 8mm x 30mm Hex Bolts, (6) 8mm Lock Washers and (6) 8mm Flat Washers, (Figures 3 5). Do not tighten at this time.
- 5. Level and adjust the Sidebar properly and tighten all hardware.
- 6. Repeat Steps 2-5 for passenger Sidebar installation.
- 7. Do periodic inspections to the installation to make sure that all hardware is secure and tight.

#### 5IN STRAIGHT SIDEBAR 2007-2021 TOYOTA TUNDRA DOUBLE CAB

**Driver Side Installation Pictured** 

(Fig 3) Driver/Left Center Mounting Location Pictured

(Fig 4) Driver/Left Center Bracket Pictured