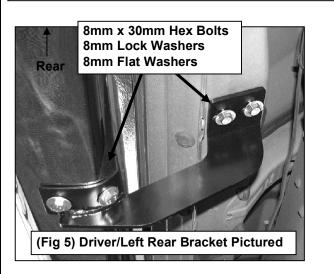

## **PROCEDURE:**

- 1. REMOVE CONTENTS FROM BOX. VERIFY ALL PARTS ARE PRESENT. READ INSTRUCTIONS CAREFULLY.
- 2. Starting on the driver side front of the vehicle, remove the existing (2) factory bolts, (or plastic plugs), on the side panel located by the front tire opening, (Figure 1). This will be the mounting location for the driver side front Mounting Bracket. Partially attach the front Mounting Bracket to the vehicle using the included (2) 8mm x 30mm Hex Bolts, (2) 8mm Lock Washers and (2) 8mm Flat Washers, (Figure 2). Do not tighten hardware at this time.
- Remove the two factory bolts, (or plastic plugs), along the side panel closest to the front Bracket and the very last two factory bolts, (or plastic plugs), along the side panel toward the back of the cab. Select the proper Center and Rear Brackets and bolt them to the body panel as described in Step 2, (Figures 3 - 5).
- Carefully place the Driver/Left Sidebar onto the (3) Brackets. Align the threaded holes in the bottom of the Sidebar with the holes on the Mounting Brackets. Attach the Sidebar to the Mounting Brackets with the included (6) 8mm x 30mm Hex Bolts, (6) 8mm Lock Washers and (6) 8mm Flat Washers, (Figures 3 5). Do not tighten at this time.
- 5. Level and adjust the Sidebar properly and tighten all hardware.
- 6. Repeat Steps 2-5 for passenger Sidebar installation.
- 7. Do periodic inspections to the installation to make sure that all hardware is secure and tight.

#### 5IN STRAIGHT SIDEBAR 2007-2021 TOYOTA TUNDRA DOUBLE CAB

**Driver Side Installation Pictured** 

(Fig 3) Driver/Left Center Mounting Location Pictured

(Fig 4) Driver/Left Center Bracket Pictured