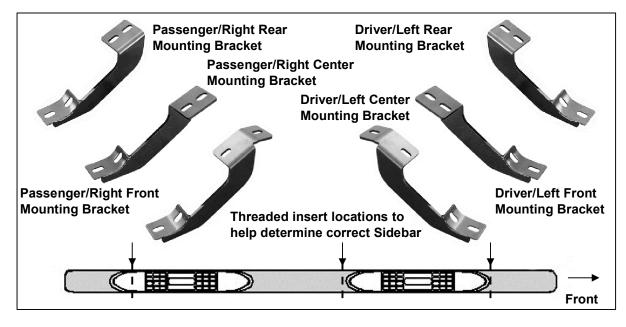

## PARTS LIST:

| 1 | Driver Sidebar                          | 1  | Driver/Left Rear Mounting Bracket     |
|---|-----------------------------------------|----|---------------------------------------|
| 1 | Passenger Sidebar                       | 1  | Passenger/Right Rear Mounting Bracket |
| 1 | Driver/Left Front Mounting Bracket      | 24 | 8-1.25mm x 30mm Hex Bolts             |
| 1 | Passenger/Right Front Mounting Bracket  | 24 | 8mm Lock Washers                      |
| 1 | Driver/Left Middle Mounting Bracket     | 24 | 8mm ID x 24mm OD x 2mm Flat Washers   |
| 1 | Passenger/Right Middle Mounting Bracket |    |                                       |

## **PROCEDURE:**

- 1. REMOVE CONTENTS FROM BOX. VERIFY ALL PARTS ARE PRESENT. READ INSTRUCTIONS CAREFULLY.
- 2. Starting on the driver side front of the vehicle, remove the existing (2) factory bolts, (or plastic plugs), on the side panel located by the front tire opening, (Figure 1). This will be the mounting location for the driver side front Mounting Bracket. Partially attach the front Mounting Bracket to the vehicle using the included (2) 8mm x 30mm Hex Bolts, (2) 8mm Lock Washers and (2) 8mm Flat Washers, (Figure 2). Do not tighten hardware at this time.
- Remove the two factory bolts, (or plastic plugs), along the side panel closest to the front Bracket and the very last two factory bolts, (or plastic plugs), along the side panel toward the back of the cab. Select the proper Center and Rear Brackets and bolt them to the body panel as described in Step 2, (Figures 3 - 5).
- Carefully place the Driver/Left Sidebar onto the (3) Brackets. Align the threaded holes in the bottom of the Sidebar with the holes on the Mounting Brackets. Attach the Sidebar to the Mounting Brackets with the included (6) 8mm x 30mm Hex Bolts, (6) 8mm Lock Washers and (6) 8mm Flat Washers, (Figures 3 5). Do not tighten at this time.
- 5. Level and adjust the Sidebar properly and tighten all hardware.
- 6. Repeat Steps 2-5 for passenger Sidebar installation.
- 7. Do periodic inspections to the installation to make sure that all hardware is secure and tight.