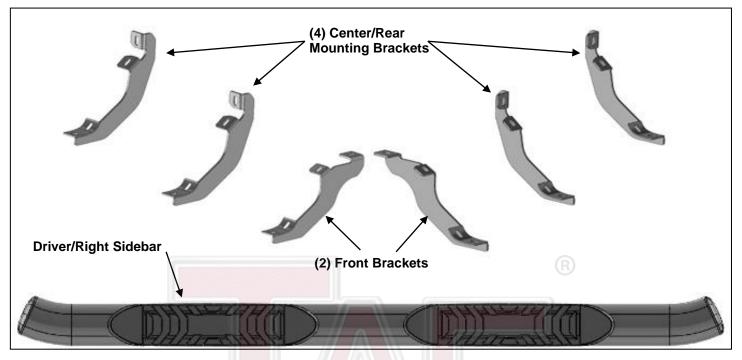

#### **PARTS LIST:**

| 1 | Driver/Left Sidebar               | 12 | 10-1.5mm x 25mm Hex Bolts      |
|---|-----------------------------------|----|--------------------------------|
| 1 | Passenger/Right Sidebar           | 12 | 10mm Lock Washers              |
| 2 | Front Mounting Brackets           | 12 | 10mm x 27mm x 3mm Flat Washers |
| 4 | Center and Rear Mounting Brackets | 12 | 8-1.25mm x 25mm Combo Bolts    |

#### PROCEDURE:

- 1. REMOVE CONTENTS FROM BOX. VERIFY ALL PARTS ARE PRESENT. READ INSTRUCTIONS CAREFULLY BEFORE STARTING INSTALLATION.
- 2. Starting from underneath the Driver/Left side inner rocker panel, locate the threaded mounting holes on the rocker panel, (Figure 1). Remove the plastic plugs covering the mounting holes Select (1) Front Mounting Bracket, (Figure 2). Attach to Driver/Left front location with (2) 10mm Hex Bolts, (2) 10mm Lock Washers and (2) 10mm Flat Washers, (Figures 2 & 3). Do not tighten hardware at this time.
- 3. Locate the Center threaded mounting holes. Select (1) Center/Rear Mounting Bracket. Attach with (2) 10mm Hex Bolts, (2) 10mm Lock Washers and (2) 10mm Flat Washers, (Figures 4—6). Do not tighten hardware at this time.
- 4. Repeat Step 3 to install Rear Mounting Bracket, (Figures 5 & 7).
- 5. Unwrap the Driver/Left Sidebar. Attach Sidebar to the mounting brackets with (6) 8mm Combo Bolts. Do not tighten hardware at this time, (Figures 8—11). IMPORTANT: Do not slide or rotate Sidebar on cradles, or damage to the finish may result.
- 6. Level and adjust Sidebar and tighten all hardware.
- 7. Repeat Steps 2—6 for Passenger/Right side installation.
- 8. Do periodic inspections to the installation to make sure that all hardware is secure and tight.