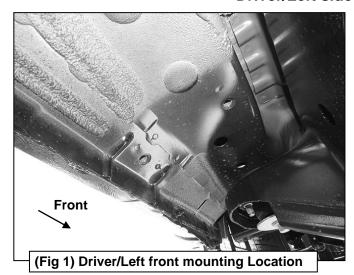

#### PROCEDURE:

- 1. REMOVE CONTENTS FROM BOX. VERIFY ALL PARTS ARE PRESENT. READ INSTRUCTIONS CAREFULLY BEFORE STARTING INSTALLATION.
- 2. Starting from underneath the Driver/Left side inner rocker panel, locate the threaded mounting holes on the rocker panel, (Figure 1). Remove the plastic plugs covering the mounting holes Select (1) Front Mounting Bracket, (Figure 2). Attach to Driver/Left front location with (2) 10mm Hex Bolts, (2) 10mm Lock Washers and (2) 10mm Flat Washers, (Figures 2 & 3). Do not tighten hardware at this time.
- 3. Locate the Center threaded mounting holes. Select (1) Center/Rear Mounting Bracket. Attach with (2) 10mm Hex Bolts, (2) 10mm Lock Washers and (2) 10mm Flat Washers, (Figures 4—6). Do not tighten hardware at this time.
- 4. Repeat Step 3 to install Rear Mounting Bracket, (Figures 5 & 7).
- 5. Unwrap the Driver/Left Sidebar. Attach Sidebar to the mounting brackets with (6) 8mm Combo Bolts. Do not tighten hardware at this time, (Figures 8—11). IMPORTANT: Do not slide or rotate Sidebar on cradles, or damage to the finish may result.
- 6. Level and adjust Sidebar and tighten all hardware.
- 7. Repeat Steps 2—6 for Passenger/Right side installation.
- 8. Do periodic inspections to the installation to make sure that all hardware is secure and tight.

### **Driver/Left side Installation Pictured**

(Fig 3) Driver/Left Front Mounting Bracket attached

- (2) 10mm Hex Bolts
- (2) 10mm Lock Washers (2) 10mm Flat Washers

(Fig 2) Driver/Left Front **Mounting Bracket installation** 