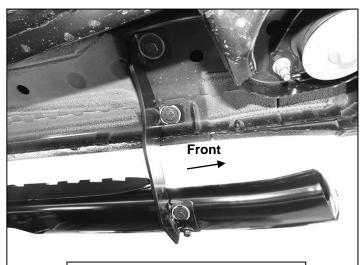

#### PROCEDURE:

- 1. REMOVE CONTENTS FROM BOX. VERIFY ALL PARTS ARE PRESENT. READ INSTRUCTIONS CAREFULLY BEFORE STARTING INSTALLATION.
- 2. Starting from underneath the Driver/Left side inner rocker panel, locate the threaded mounting holes on the rocker panel, (Figure 1). Remove the plastic plugs covering the mounting holes Select (1) Front Mounting Bracket, (Figure 2). Attach to Driver/Left front location with (2) 10mm Hex Bolts, (2) 10mm Lock Washers and (2) 10mm Flat Washers, (Figures 2 & 3). Do not tighten hardware at this time.
- 3. Locate the Center threaded mounting holes. Select (1) Center/Rear Mounting Bracket. Attach with (2) 10mm Hex Bolts, (2) 10mm Lock Washers and (2) 10mm Flat Washers, (Figures 4—6). Do not tighten hardware at this time.
- 4. Repeat Step 3 to install Rear Mounting Bracket, (Figures 5 & 7).
- 5. Unwrap the Driver/Left Sidebar. Attach Sidebar to the mounting brackets with (6) 8mm Combo Bolts. Do not tighten hardware at this time, (Figures 8—11). IMPORTANT: Do not slide or rotate Sidebar on cradles, or damage to the finish may result.
- 6. Level and adjust Sidebar and tighten all hardware.
- 7. Repeat Steps 2—6 for Passenger/Right side installation.
- 8. Do periodic inspections to the installation to make sure that all hardware is secure and tight.

## **Driver/Left side Installation Pictured**

(Fig 5) Driver/Left Center and Rear mounting Bracket installation