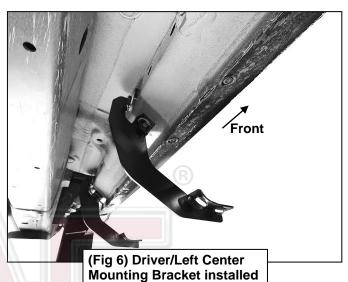

#### PROCEDURE:

- 1. REMOVE CONTENTS FROM BOX. VERIFY ALL PARTS ARE PRESENT. READ INSTRUCTIONS CAREFULLY BEFORE STARTING INSTALLATION.
- 2. Starting from underneath the Driver/Left side inner rocker panel, locate the threaded mounting holes on the rocker panel, (Figure 1). Remove the plastic plugs covering the mounting holes Select (1) Front Mounting Bracket, (Figure 2). Attach to Driver/Left front location with (2) 10mm Hex Bolts, (2) 10mm Lock Washers and (2) 10mm Flat Washers, (Figures 2 & 3). Do not tighten hardware at this time.
- 3. Locate the Center threaded mounting holes. Select (1) Center/Rear Mounting Bracket. Attach with (2) 10mm Hex Bolts, (2) 10mm Lock Washers and (2) 10mm Flat Washers, (Figures 4—6). Do not tighten hardware at this time.
- 4. Repeat Step 3 to install Rear Mounting Bracket, (Figures 5 & 7).
- 5. Unwrap the Driver/Left Sidebar. Attach Sidebar to the mounting brackets with (6) 8mm Combo Bolts. Do not tighten hardware at this time, (Figures 8—11). IMPORTANT: Do not slide or rotate Sidebar on cradles, or damage to the finish may result.
- 6. Level and adjust Sidebar and tighten all hardware.
- 7. Repeat Steps 2—6 for Passenger/Right side installation.
- 8. Do periodic inspections to the installation to make sure that all hardware is secure and tight.

(Fig 4) Driver/Left Center mounting location