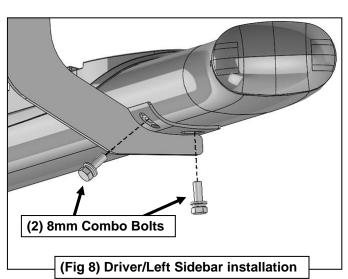

#### PROCEDURE:

- 1. REMOVE CONTENTS FROM BOX. VERIFY ALL PARTS ARE PRESENT. READ INSTRUCTIONS CAREFULLY BEFORE STARTING INSTALLATION.
- 2. Starting from underneath the Driver/Left side inner rocker panel, locate the threaded mounting holes on the rocker panel, (Figure 1). Remove the plastic plugs covering the mounting holes Select (1) Front Mounting Bracket, (Figure 2). Attach to Driver/Left front location with (2) 10mm Hex Bolts, (2) 10mm Lock Washers and (2) 10mm Flat Washers, (Figures 2 & 3). Do not tighten hardware at this time.
- 3. Locate the Center threaded mounting holes. Select (1) Center/Rear Mounting Bracket. Attach with (2) 10mm Hex Bolts, (2) 10mm Lock Washers and (2) 10mm Flat Washers, (Figures 4—6). Do not tighten hardware at this time.
- 4. Repeat Step 3 to install Rear Mounting Bracket, (Figures 5 & 7).
- 5. Unwrap the Driver/Left Sidebar. Attach Sidebar to the mounting brackets with (6) 8mm Combo Bolts. Do not tighten hardware at this time, (Figures 8—11). IMPORTANT: Do not slide or rotate Sidebar on cradles, or damage to the finish may result.
- 6. Level and adjust Sidebar and tighten all hardware.
- 7. Repeat Steps 2—6 for Passenger/Right side installation.
- 8. Do periodic inspections to the installation to make sure that all hardware is secure and tight.

### **Driver/Left side Installation Pictured**

(Fig 3) Driver/Left Front Mounting Bracket attached

- (2) 10mm Hex Bolts
- (2) 10mm Lock Washers (2) 10mm Flat Washers

(Fig 2) Driver/Left Front **Mounting Bracket installation** 