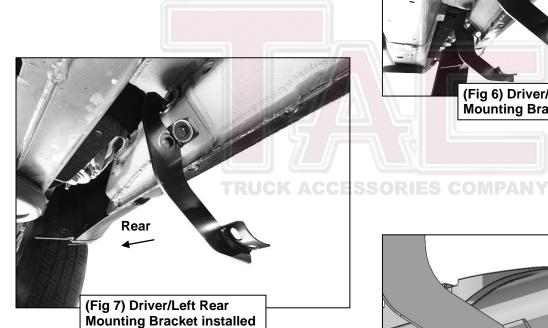

#### PROCEDURE:

- 1. REMOVE CONTENTS FROM BOX. VERIFY ALL PARTS ARE PRESENT. READ INSTRUCTIONS CAREFULLY BEFORE STARTING INSTALLATION.
- 2. Starting from underneath the Driver/Left side inner rocker panel, locate the threaded mounting holes on the rocker panel, (Figure 1). Remove the plastic plugs covering the mounting holes Select (1) Front Mounting Bracket, (Figure 2). Attach to Driver/Left front location with (2) 10mm Hex Bolts, (2) 10mm Lock Washers and (2) 10mm Flat Washers, (Figures 2 & 3). Do not tighten hardware at this time.
- 3. Locate the Center threaded mounting holes. Select (1) Center/Rear Mounting Bracket. Attach with (2) 10mm Hex Bolts, (2) 10mm Lock Washers and (2) 10mm Flat Washers, (Figures 4—6). Do not tighten hardware at this time.
- 4. Repeat Step 3 to install Rear Mounting Bracket, (Figures 5 & 7).
- 5. Unwrap the Driver/Left Sidebar. Attach Sidebar to the mounting brackets with (6) 8mm Combo Bolts. Do not tighten hardware at this time, (Figures 8—11). IMPORTANT: Do not slide or rotate Sidebar on cradles, or damage to the finish may result.
- 6. Level and adjust Sidebar and tighten all hardware.
- 7. Repeat Steps 2—6 for Passenger/Right side installation.
- 8. Do periodic inspections to the installation to make sure that all hardware is secure and tight.

## **Driver/Left side Installation Pictured**

(Fig 5) Driver/Left Center and Rear mounting Bracket installation