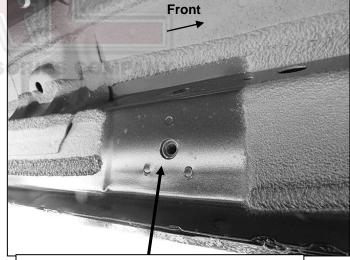

#### PROCEDURE:

- 1. REMOVE CONTENTS FROM BOX. VERIFY ALL PARTS ARE PRESENT. READ INSTRUCTIONS CAREFULLY BEFORE STARTING INSTALLATION.
- 2. Starting from underneath the Driver/Left side inner rocker panel, locate the threaded mounting holes on the rocker panel, (Figure 1). Remove the plastic plugs covering the mounting holes Select (1) Front Mounting Bracket, (Figure 2). Attach to Driver/Left front location with (2) 10mm Hex Bolts, (2) 10mm Lock Washers and (2) 10mm Flat Washers, (Figures 2 & 3). Do not tighten hardware at this time.
- 3. Locate the Center threaded mounting holes. Select (1) Center/Rear Mounting Bracket. Attach with (2) 10mm Hex Bolts, (2) 10mm Lock Washers and (2) 10mm Flat Washers, (Figures 4—6). Do not tighten hardware at this time.
- 4. Repeat Step 3 to install Rear Mounting Bracket, (Figures 5 & 7).
- 5. Unwrap the Driver/Left Sidebar. Attach Sidebar to the mounting brackets with (6) 8mm Combo Bolts. Do not tighten hardware at this time, (Figures 8—11). IMPORTANT: Do not slide or rotate Sidebar on cradles, or damage to the finish may result.
- 6. Level and adjust Sidebar and tighten all hardware.
- 7. Repeat Steps 2—6 for Passenger/Right side installation.
- 8. Do periodic inspections to the installation to make sure that all hardware is secure and tight.

(Fig 4) Driver/Left Center mounting location