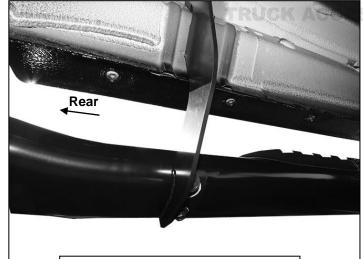

#### PROCEDURE:

- 1. REMOVE CONTENTS FROM BOX. VERIFY ALL PARTS ARE PRESENT. READ INSTRUCTIONS CAREFULLY BEFORE STARTING INSTALLATION.
- 2. Starting from underneath the Driver/Left side inner rocker panel, locate the threaded mounting holes on the rocker panel, (Figure 1). Remove the plastic plugs covering the mounting holes Select (1) Front Mounting Bracket, (Figure 2). Attach to Driver/Left front location with (2) 10mm Hex Bolts, (2) 10mm Lock Washers and (2) 10mm Flat Washers, (Figures 2 & 3). Do not tighten hardware at this time.
- 3. Locate the Center threaded mounting holes. Select (1) Center/Rear Mounting Bracket. Attach with (2) 10mm Hex Bolts, (2) 10mm Lock Washers and (2) 10mm Flat Washers, (Figures 4—6). Do not tighten hardware at this time.
- 4. Repeat Step 3 to install Rear Mounting Bracket, (Figures 5 & 7).
- 5. Unwrap the Driver/Left Sidebar. Attach Sidebar to the mounting brackets with (6) 8mm Combo Bolts. Do not tighten hardware at this time, (Figures 8—11). IMPORTANT: Do not slide or rotate Sidebar on cradles, or damage to the finish may result.
- 6. Level and adjust Sidebar and tighten all hardware.
- 7. Repeat Steps 2—6 for Passenger/Right side installation.
- 8. Do periodic inspections to the installation to make sure that all hardware is secure and tight.

# **Driver/Left side Installation pictured**

(Fig 9) Driver/Left Sidebar installed on Front Mounting Bracket

(Fig 10) Driver/Left Sidebar installed on Center Mounting Bracket

(Fig 11) Driver/Left Sidebar installed on Rear Mounting Bracket