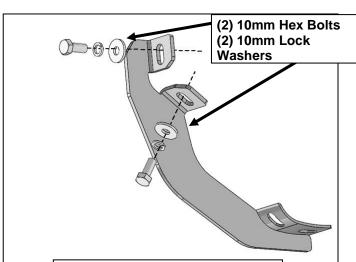

#### PROCEDURE:

- 1. REMOVE CONTENTS FROM BOX. VERIFY ALL PARTS ARE PRESENT. READ INSTRUCTIONS CAREFULLY BEFORE STARTING INSTALLATION.
- 2. Starting from underneath the Driver/Left side inner rocker panel, locate the threaded mounting holes on the rocker panel, (Figure 1). Remove the plastic plugs covering the mounting holes Select (1) Front Mounting Bracket, (Figure 2). Attach to Driver/Left front location with (2) 10mm Hex Bolts, (2) 10mm Lock Washers and (2) 10mm Flat Washers, (Figures 2 & 3). Do not tighten hardware at this time.
- 3. Locate the Center threaded mounting holes. Select (1) Center/Rear Mounting Bracket. Attach with (2) 10mm Hex Bolts, (2) 10mm Lock Washers and (2) 10mm Flat Washers, (Figures 4—6). Do not tighten hardware at this time.
- 4. Repeat Step 3 to install Rear Mounting Bracket, (Figures 5 & 7).
- 5. Unwrap the Driver/Left Sidebar. Attach Sidebar to the mounting brackets with (6) 8mm Combo Bolts. Do not tighten hardware at this time, (Figures 8—11). IMPORTANT: Do not slide or rotate Sidebar on cradles, or damage to the finish may result.
- 6. Level and adjust Sidebar and tighten all hardware.
- 7. Repeat Steps 2—6 for Passenger/Right side installation.
- 8. Do periodic inspections to the installation to make sure that all hardware is secure and tight.

### **Driver/Left side Installation Pictured**

(Fig 3) Driver/Left Front Mounting Bracket attached

- (2) 10mm Hex Bolts
- (2) 10mm Lock Washers (2) 10mm Flat Washers

(Fig 2) Driver/Left Front **Mounting Bracket installation** 