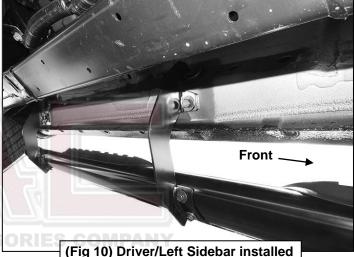

#### PROCEDURE:

- 1. REMOVE CONTENTS FROM BOX. VERIFY ALL PARTS ARE PRESENT. READ INSTRUCTIONS CAREFULLY BEFORE STARTING INSTALLATION.
- 2. Starting from underneath the Driver/Left side inner rocker panel, locate the threaded mounting holes on the rocker panel, (Figure 1). Remove the plastic plugs covering the mounting holes Select (1) Front Mounting Bracket, (Figure 2). Attach to Driver/Left front location with (2) 10mm Hex Bolts, (2) 10mm Lock Washers and (2) 10mm Flat Washers, (Figures 2 & 3). Do not tighten hardware at this time.
- 3. Locate the Center threaded mounting holes. Select (1) Center/Rear Mounting Bracket. Attach with (2) 10mm Hex Bolts, (2) 10mm Lock Washers and (2) 10mm Flat Washers, (Figures 4—6). Do not tighten hardware at this time.
- 4. Repeat Step 3 to install Rear Mounting Bracket, (Figures 5 & 7).
- 5. Unwrap the Driver/Left Sidebar. Attach Sidebar to the mounting brackets with (6) 8mm Combo Bolts. Do not tighten hardware at this time, (Figures 8—11). IMPORTANT: Do not slide or rotate Sidebar on cradles, or damage to the finish may result.
- 6. Level and adjust Sidebar and tighten all hardware.
- 7. Repeat Steps 2—6 for Passenger/Right side installation.
- 8. Do periodic inspections to the installation to make sure that all hardware is secure and tight.

# **Driver/Left side Installation pictured**

(Fig 9) Driver/Left Sidebar installed on Front Mounting Bracket

(Fig 10) Driver/Left Sidebar installed on Center Mounting Bracket

(Fig 11) Driver/Left Sidebar installed on Rear Mounting Bracket