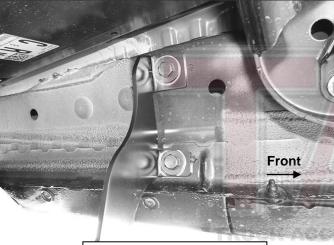

#### PROCEDURE:

- 1. REMOVE CONTENTS FROM BOX. VERIFY ALL PARTS ARE PRESENT. READ INSTRUCTIONS CAREFULLY BEFORE STARTING INSTALLATION.
- 2. Starting from underneath the Driver/Left side inner rocker panel, locate the threaded mounting holes on the rocker panel, (Figure 1). Remove the plastic plugs covering the mounting holes Select (1) Front Mounting Bracket, (Figure 2). Attach to Driver/Left front location with (2) 10mm Hex Bolts, (2) 10mm Lock Washers and (2) 10mm Flat Washers, (Figures 2 & 3). Do not tighten hardware at this time.
- 3. Locate the Center threaded mounting holes. Select (1) Center/Rear Mounting Bracket. Attach with (2) 10mm Hex Bolts, (2) 10mm Lock Washers and (2) 10mm Flat Washers, (Figures 4—6). Do not tighten hardware at this time.
- 4. Repeat Step 3 to install Rear Mounting Bracket, (Figures 5 & 7).
- 5. Unwrap the Driver/Left Sidebar. Attach Sidebar to the mounting brackets with (6) 8mm Combo Bolts. Do not tighten hardware at this time, (Figures 8—11). IMPORTANT: Do not slide or rotate Sidebar on cradles, or damage to the finish may result.
- 6. Level and adjust Sidebar and tighten all hardware.
- 7. Repeat Steps 2—6 for Passenger/Right side installation.
- 8. Do periodic inspections to the installation to make sure that all hardware is secure and tight.

(Fig 4) Driver/Left Center mounting location