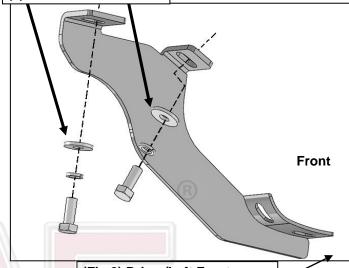

#### PROCEDURE:

- 1. REMOVE CONTENTS FROM BOX. VERIFY ALL PARTS ARE PRESENT. READ INSTRUCTIONS CAREFULLY BEFORE STARTING INSTALLATION.
- 2. Starting from underneath the Driver/Left side inner rocker panel, locate the threaded mounting holes on the rocker panel, (Figure 1). Remove the plastic plugs covering the mounting holes Select (1) Front Mounting Bracket, (Figure 2). Attach to Driver/Left front location with (2) 10mm Hex Bolts, (2) 10mm Lock Washers and (2) 10mm Flat Washers, (Figures 2 & 3). Do not tighten hardware at this time.
- 3. Locate the Center threaded mounting holes. Select (1) Center/Rear Mounting Bracket. Attach with (2) 10mm Hex Bolts, (2) 10mm Lock Washers and (2) 10mm Flat Washers, (Figures 4—6). Do not tighten hardware at this time.
- 4. Repeat Step 3 to install Rear Mounting Bracket, (Figures 5 & 7).
- 5. Unwrap the Driver/Left Sidebar. Attach Sidebar to the mounting brackets with (6) 8mm Combo Bolts. Do not tighten hardware at this time, (Figures 8—11). IMPORTANT: Do not slide or rotate Sidebar on cradles, or damage to the finish may result.
- 6. Level and adjust Sidebar and tighten all hardware.
- 7. Repeat Steps 2—6 for Passenger/Right side installation.
- 8. Do periodic inspections to the installation to make sure that all hardware is secure and tight.

### **Driver/Left side Installation Pictured**

(Fig 3) Driver/Left Front Mounting Bracket attached

- (2) 10mm Hex Bolts
- (2) 10mm Lock Washers (2) 10mm Flat Washers

(Fig 2) Driver/Left Front **Mounting Bracket installation** 