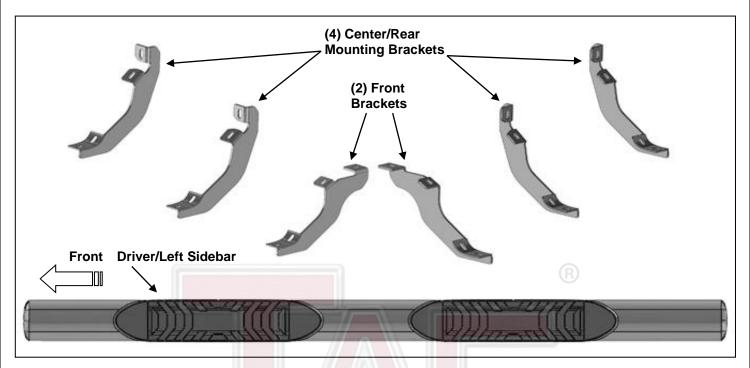

#### **PARTS LIST:**

| 1 | Driver/Left Sidebar               | 12 | 10-1.5mm x 25mm Hex Bolts      |
|---|-----------------------------------|----|--------------------------------|
| 1 | Passenger/Right Sidebar           | 12 | 10mm Lock Washers              |
| 2 | Front Mounting Brackets           | 12 | 10mm x 27mm x 3mm Flat Washers |
| 4 | Center and Rear Mounting Brackets | 12 | 8-1.25mm x 25mm Combo Bolts    |

#### PROCEDURE:

- 1. REMOVE CONTENTS FROM BOX. VERIFY ALL PARTS ARE PRESENT. READ INSTRUCTIONS CAREFULLY BEFORE STARTING INSTALLATION.
- 2. Starting from underneath the Driver/Left side inner rocker panel, locate the threaded mounting holes on the rocker panel, (Figure 1). Remove the plastic plugs covering the mounting holes. Select (1) Front Mounting Bracket, (Figure 2). Attach to Driver/Left front location with (2) 10mm Hex Bolts, (2) 10mm Lock Washers and (2) 10mm Flat Washers, (Figures 2 & 3). Do not tighten hardware at this time.
- 3. Locate the Center threaded mounting holes. Select (1) Center/Rear Mounting Bracket. Attach with (2) 10mm Hex Bolts, (2) 10mm Lock Washers and (2) 10mm Flat Washers, (Figures 4—6). Do not tighten hardware at this time.
- 4. Repeat Step 3 to install Rear Mounting Bracket, (Figures 5 & 7).
- 5. Unwrap the Driver/Left Sidebar. Attach Sidebar to the mounting brackets with (6) 8mm Combo Bolts. Do not tighten hardware at this time, (Figures 8 & 9). IMPORTANT: Do not slide or rotate Sidebar on cradles, or damage to the finish may result.
- 6. Level and adjust Sidebar and tighten all hardware.
- 7. Repeat Steps 2—6 for Passenger/Right side installation.
- 8. Do periodic inspections to the installation to make sure that all hardware is secure and tight.