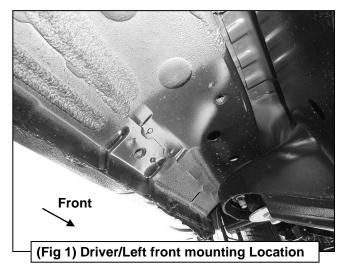

#### PROCEDURE:

- 1. REMOVE CONTENTS FROM BOX. VERIFY ALL PARTS ARE PRESENT. READ INSTRUCTIONS CAREFULLY BEFORE STARTING INSTALLATION.
- 2. Starting from underneath the Driver/Left side inner rocker panel, locate the threaded mounting holes on the rocker panel, (Figure 1). Remove the plastic plugs covering the mounting holes. Select (1) Front Mounting Bracket, (Figure 2). Attach to Driver/Left front location with (2) 10mm Hex Bolts, (2) 10mm Lock Washers and (2) 10mm Flat Washers, (Figures 2 & 3). Do not tighten hardware at this time.
- 3. Locate the Center threaded mounting holes. Select (1) Center/Rear Mounting Bracket. Attach with (2) 10mm Hex Bolts, (2) 10mm Lock Washers and (2) 10mm Flat Washers, (Figures 4—6). Do not tighten hardware at this time.
- 4. Repeat Step 3 to install Rear Mounting Bracket, (Figures 5 & 7).
- 5. Unwrap the Driver/Left Sidebar. Attach Sidebar to the mounting brackets with (6) 8mm Combo Bolts. Do not tighten hardware at this time, (Figures 8 & 9). IMPORTANT: Do not slide or rotate Sidebar on cradles, or damage to the finish may result.
- 6. Level and adjust Sidebar and tighten all hardware.
- 7. Repeat Steps 2—6 for Passenger/Right side installation.
- 8. Do periodic inspections to the installation to make sure that all hardware is secure and tight.