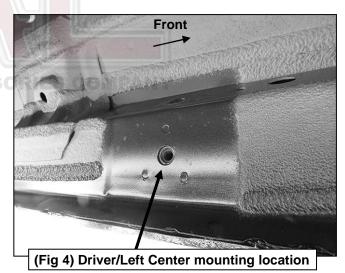

#### PROCEDURE:

- 1. REMOVE CONTENTS FROM BOX. VERIFY ALL PARTS ARE PRESENT. READ INSTRUCTIONS CAREFULLY BEFORE STARTING INSTALLATION.
- 2. Starting from underneath the Driver/Left side inner rocker panel, locate the threaded mounting holes on the rocker panel, (Figure 1). Remove the plastic plugs covering the mounting holes. Select (1) Front Mounting Bracket, (Figure 2). Attach to Driver/Left front location with (2) 10mm Hex Bolts, (2) 10mm Lock Washers and (2) 10mm Flat Washers, (Figures 2 & 3). Do not tighten hardware at this time.
- 3. Locate the Center threaded mounting holes. Select (1) Center/Rear Mounting Bracket. Attach with (2) 10mm Hex Bolts, (2) 10mm Lock Washers and (2) 10mm Flat Washers, (Figures 4—6). Do not tighten hardware at this time.
- 4. Repeat Step 3 to install Rear Mounting Bracket, (Figures 5 & 7).
- 5. Unwrap the Driver/Left Sidebar. Attach Sidebar to the mounting brackets with (6) 8mm Combo Bolts. Do not tighten hardware at this time, (Figures 8 & 9). IMPORTANT: Do not slide or rotate Sidebar on cradles, or damage to the finish may result.
- 6. Level and adjust Sidebar and tighten all hardware.
- 7. Repeat Steps 2—6 for Passenger/Right side installation.
- 8. Do periodic inspections to the installation to make sure that all hardware is secure and tight.