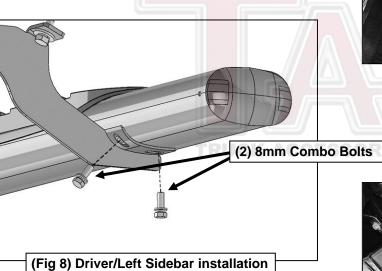

#### PROCEDURE:

- 1. REMOVE CONTENTS FROM BOX. VERIFY ALL PARTS ARE PRESENT. READ INSTRUCTIONS CAREFULLY BEFORE STARTING INSTALLATION.
- 2. Starting from underneath the Driver/Left side inner rocker panel, locate the threaded mounting holes on the rocker panel, (Figure 1). Remove the plastic plugs covering the mounting holes. Select (1) Front Mounting Bracket, (Figure 2). Attach to Driver/Left front location with (2) 10mm Hex Bolts, (2) 10mm Lock Washers and (2) 10mm Flat Washers, (Figures 2 & 3). Do not tighten hardware at this time.
- 3. Locate the Center threaded mounting holes. Select (1) Center/Rear Mounting Bracket. Attach with (2) 10mm Hex Bolts, (2) 10mm Lock Washers and (2) 10mm Flat Washers, (Figures 4—6). Do not tighten hardware at this time.
- 4. Repeat Step 3 to install Rear Mounting Bracket, (Figures 5 & 7).
- 5. Unwrap the Driver/Left Sidebar. Attach Sidebar to the mounting brackets with (6) 8mm Combo Bolts. Do not tighten hardware at this time, (Figures 8 & 9). IMPORTANT: Do not slide or rotate Sidebar on cradles, or damage to the finish may result.
- 6. Level and adjust Sidebar and tighten all hardware.
- 7. Repeat Steps 2—6 for Passenger/Right side installation.
- 8. Do periodic inspections to the installation to make sure that all hardware is secure and tight.

### **Driver/Left side Installation Pictured**

(2) 10mm Hex Bolts

(Fig 3) Driver/Left Front **Mounting Bracket attached** 

**Mounting Bracket installation** 