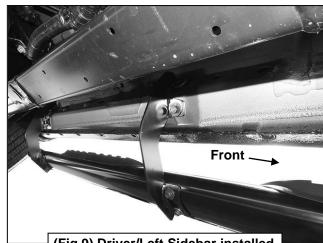

#### PROCEDURE:

- 1. REMOVE CONTENTS FROM BOX. VERIFY ALL PARTS ARE PRESENT. READ INSTRUCTIONS CAREFULLY BEFORE STARTING INSTALLATION.
- 2. Starting from underneath the Driver/Left side inner rocker panel, locate the threaded mounting holes on the rocker panel, (Figure 1). Remove the plastic plugs covering the mounting holes. Select (1) Front Mounting Bracket, (Figure 2). Attach to Driver/Left front location with (2) 10mm Hex Bolts, (2) 10mm Lock Washers and (2) 10mm Flat Washers, (Figures 2 & 3). Do not tighten hardware at this time.
- 3. Locate the Center threaded mounting holes. Select (1) Center/Rear Mounting Bracket. Attach with (2) 10mm Hex Bolts, (2) 10mm Lock Washers and (2) 10mm Flat Washers, (Figures 4—6). Do not tighten hardware at this time.
- 4. Repeat Step 3 to install Rear Mounting Bracket, (Figures 5 & 7).
- 5. Unwrap the Driver/Left Sidebar. Attach Sidebar to the mounting brackets with (6) 8mm Combo Bolts. Do not tighten hardware at this time, (Figures 8 & 9). IMPORTANT: Do not slide or rotate Sidebar on cradles, or damage to the finish may result.
- 6. Level and adjust Sidebar and tighten all hardware.
- 7. Repeat Steps 2—6 for Passenger/Right side installation.
- 8. Do periodic inspections to the installation to make sure that all hardware is secure and tight.

## **Driver/Left side Installation Pictured**

Mounting Bracket installed

(Fig 7) Driver/Left Rear **Mounting Bracket installed** 

(Fig 9) Driver/Left Sidebar installed