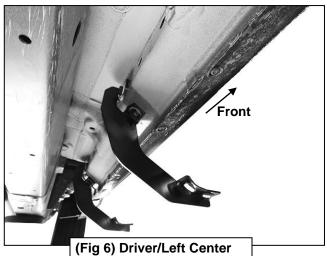

#### PROCEDURE:

- 1. REMOVE CONTENTS FROM BOX. VERIFY ALL PARTS ARE PRESENT. READ INSTRUCTIONS CAREFULLY BEFORE STARTING INSTALLATION.
- 2. Starting from underneath the Driver/Left side inner rocker panel, locate the threaded mounting holes on the rocker panel, (Figure 1). Remove the plastic plugs covering the mounting holes. Select (1) Front Mounting Bracket, (Figure 2). Attach to Driver/Left front location with (2) 10mm Hex Bolts, (2) 10mm Lock Washers and (2) 10mm Flat Washers, (Figures 2 & 3). Do not tighten hardware at this time.
- 3. Locate the Center threaded mounting holes. Select (1) Center/Rear Mounting Bracket. Attach with (2) 10mm Hex Bolts, (2) 10mm Lock Washers and (2) 10mm Flat Washers, (Figures 4—6). Do not tighten hardware at this time.
- 4. Repeat Step 3 to install Rear Mounting Bracket, (Figures 5 & 7).
- 5. Unwrap the Driver/Left Sidebar. Attach Sidebar to the mounting brackets with (6) 8mm Combo Bolts. Do not tighten hardware at this time, (Figures 8 & 9). IMPORTANT: Do not slide or rotate Sidebar on cradles, or damage to the finish may result.
- 6. Level and adjust Sidebar and tighten all hardware.
- 7. Repeat Steps 2—6 for Passenger/Right side installation.
- 8. Do periodic inspections to the installation to make sure that all hardware is secure and tight.

### **Driver/Left side Installation Pictured**

(2) 10mm Hex Bolts

(Fig 3) Driver/Left Front **Mounting Bracket attached** 

**Mounting Bracket installation** 