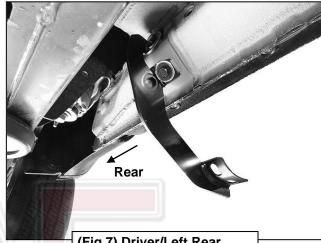

#### PROCEDURE:

- 1. REMOVE CONTENTS FROM BOX. VERIFY ALL PARTS ARE PRESENT. READ INSTRUCTIONS CAREFULLY BEFORE STARTING INSTALLATION.
- 2. Starting from underneath the Driver/Left side inner rocker panel, locate the threaded mounting holes on the rocker panel, (Figure 1). Remove the plastic plugs covering the mounting holes. Select (1) Front Mounting Bracket, (Figure 2). Attach to Driver/Left front location with (2) 10mm Hex Bolts, (2) 10mm Lock Washers and (2) 10mm Flat Washers, (Figures 2 & 3). Do not tighten hardware at this time.
- 3. Locate the Center threaded mounting holes. Select (1) Center/Rear Mounting Bracket. Attach with (2) 10mm Hex Bolts, (2) 10mm Lock Washers and (2) 10mm Flat Washers, (Figures 4—6). Do not tighten hardware at this time.
- 4. Repeat Step 3 to install Rear Mounting Bracket, (Figures 5 & 7).
- 5. Unwrap the Driver/Left Sidebar. Attach Sidebar to the mounting brackets with (6) 8mm Combo Bolts. Do not tighten hardware at this time, (Figures 8 & 9). IMPORTANT: Do not slide or rotate Sidebar on cradles, or damage to the finish may result.
- 6. Level and adjust Sidebar and tighten all hardware.
- 7. Repeat Steps 2—6 for Passenger/Right side installation.
- 8. Do periodic inspections to the installation to make sure that all hardware is secure and tight.

## **Driver/Left side Installation Pictured**

Mounting Bracket installed

(Fig 7) Driver/Left Rear **Mounting Bracket installed** 

(Fig 9) Driver/Left Sidebar installed