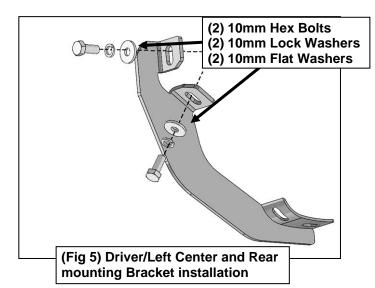

#### PROCEDURE:

- 1. REMOVE CONTENTS FROM BOX. VERIFY ALL PARTS ARE PRESENT. READ INSTRUCTIONS CAREFULLY BEFORE STARTING INSTALLATION.
- 2. Starting from underneath the Driver/Left side inner rocker panel, locate the threaded mounting holes on the rocker panel, (Figure 1). Remove the plastic plugs covering the mounting holes. Select (1) Front Mounting Bracket, (Figure 2). Attach to Driver/Left front location with (2) 10mm Hex Bolts, (2) 10mm Lock Washers and (2) 10mm Flat Washers, (Figures 2 & 3). Do not tighten hardware at this time.
- 3. Locate the Center threaded mounting holes. Select (1) Center/Rear Mounting Bracket. Attach with (2) 10mm Hex Bolts, (2) 10mm Lock Washers and (2) 10mm Flat Washers, (Figures 4—6). Do not tighten hardware at this time.
- 4. Repeat Step 3 to install Rear Mounting Bracket, (Figures 5 & 7).
- 5. Unwrap the Driver/Left Sidebar. Attach Sidebar to the mounting brackets with (6) 8mm Combo Bolts. Do not tighten hardware at this time, (Figures 8 & 9). IMPORTANT: Do not slide or rotate Sidebar on cradles, or damage to the finish may result.
- 6. Level and adjust Sidebar and tighten all hardware.
- 7. Repeat Steps 2—6 for Passenger/Right side installation.
- 8. Do periodic inspections to the installation to make sure that all hardware is secure and tight.

### **Driver/Left side Installation Pictured**

(2) 10mm Hex Bolts

(Fig 3) Driver/Left Front **Mounting Bracket attached** 

**Mounting Bracket installation** 