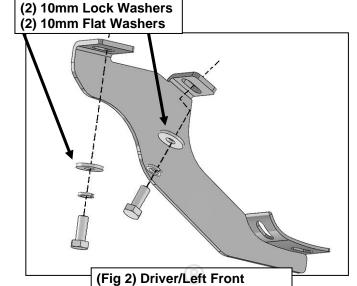

#### PROCEDURE:

- 1. REMOVE CONTENTS FROM BOX. VERIFY ALL PARTS ARE PRESENT. READ INSTRUCTIONS CAREFULLY BEFORE STARTING INSTALLATION.
- 2. Starting from underneath the Driver/Left side inner rocker panel, locate the threaded mounting holes on the rocker panel, (Figure 1). Remove the plastic plugs covering the mounting holes. Select (1) Front Mounting Bracket, (Figure 2). Attach to Driver/Left front location with (2) 10mm Hex Bolts, (2) 10mm Lock Washers and (2) 10mm Flat Washers, (Figures 2 & 3). Do not tighten hardware at this time.
- 3. Locate the Center threaded mounting holes. Select (1) Center/Rear Mounting Bracket. Attach with (2) 10mm Hex Bolts, (2) 10mm Lock Washers and (2) 10mm Flat Washers, (Figures 4—6). Do not tighten hardware at this time.
- 4. Repeat Step 3 to install Rear Mounting Bracket, (Figures 5 & 7).
- 5. Unwrap the Driver/Left Sidebar. Attach Sidebar to the mounting brackets with (6) 8mm Combo Bolts. Do not tighten hardware at this time, (Figures 8 & 9). IMPORTANT: Do not slide or rotate Sidebar on cradles, or damage to the finish may result.
- 6. Level and adjust Sidebar and tighten all hardware.
- 7. Repeat Steps 2—6 for Passenger/Right side installation.
- 8. Do periodic inspections to the installation to make sure that all hardware is secure and tight.

### **Driver/Left side Installation Pictured**

(2) 10mm Hex Bolts

(Fig 3) Driver/Left Front **Mounting Bracket attached** 

**Mounting Bracket installation** 