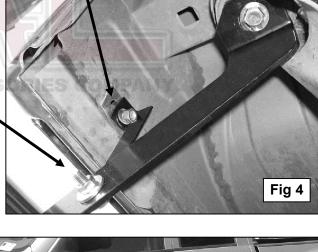

5" STRAIGHT SIDEBARS 02-08 DODGE RAM 1500 QUAD CAB 03-09 RAM 2500-3500 QUAD CAB

- 5. Remove the tape covering the factory hole in the back side of the rocker panel near the Mounting Bracket. Thread (1) Plastic Retainer part way onto (1) 10mm x 35mm Bolt Plate. Insert the Bolt Plate into the factory hole on the rocker panel, (Figure 1). Hold the Bolt Plate in place with one hand and continue to thread the Plastic Retainer down against the sheetmetal until it holds the Bolt Plate in place, (Figure 2). IMPORTANT: The Plastic Retainer is designed to prevent the Bolt Plate from falling into the body cavity and to aid in installing the Bracket.
- 6. Locate the driver side front Support Bracket (long) and attach it to the Bolt Plate with (1) 10mm Lock Washer, (1) 10mm Flat Washer and (1) 10mm Hex Nut, (Figure 3). NOTE: Place Support Bracket against the front facing side of the Mounting Bracket with the bent tab facing towards the front of the vehicle. Snug but do not tighten hardware at this time.
- 7. Attach the lower end of the front Support Bracket to the Mounting Bracket using (1) 10mm x 30mm Hex Head Bolt, (1) 10mm Lock Washer, (2) 10mm Flat Washers and (1) 10mm Hex Nut, (Figure 3). Do not tighten hardware at this time.
- 8. Next, move to the rear Mounting Bracket location. Remove the tape covering the hole in the inner rocker panel and install (1) Bolt Plate as described in **Step 5**. Locate the driver side rear Support Bracket (short) and attach it to the Bolt Plate with (1) 10mm Lock Washer, (1) 10mm Flat Washer and (1) 10mm Hex Nut, (Figure 4). NOTE: Place Support Bracket against the front facing side of the Mounting Bracket with the bent tab facing towards the rear of the vehicle. Repeat **Step 7** to attach the lower end of the Support Bracket to the Mounting Bracket, (Figure 4). Snug but do not tighten hardware at this time
- 9. With assistance, carefully position the driver Sidebar onto the Mounting Brackets. Partially attach the Sidebar to the front and rear Mounting Brackets with the included (4) 8mm x 25mm Hex Head Bolts, (4) 8mm Lock Washers, and (4) 8mm Flat Washers, (Figure 5). Do not tighten hardware at this time.
- 10. Properly level and adjust the Sidebar and tighten all hardware at this time.
- 11. Repeat steps 2-10 for the passenger/right sidebar installation.
- 12. Do periodic inspections to the installation to make sure that all hardware is secure and tight.

## **Driver Side Installation Pictured**

IMPORTANT: Insert (1) Steel Spacer between each front and rear Mounting Bracket and factory rubber bushing (driver side front Mounting Bracket pictured)

Spacer

10mm x 35mm Bolt Plate 10mm Flat Washer 10mm Lock Washer 10mm Hex Nut IMPORTANT: Insert (1)
Steel Spacer between
each front and rear
Mounting Bracket and
factory rubber bushing
(driver side rear Mounting
Bracket pictured)