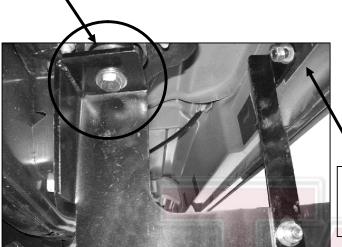

5" STRAIGHT SIDEBARS 02-08 DODGE RAM 1500 QUAD CAB 03-09 RAM 2500-3500 QUAD CAB

- 5. Remove the tape covering the factory hole in the back side of the rocker panel near the Mounting Bracket. Thread (1) Plastic Retainer part way onto (1) 10mm x 35mm Bolt Plate. Insert the Bolt Plate into the factory hole on the rocker panel, (Figure 1). Hold the Bolt Plate in place with one hand and continue to thread the Plastic Retainer down against the sheetmetal until it holds the Bolt Plate in place, (Figure 2). IMPORTANT: The Plastic Retainer is designed to prevent the Bolt Plate from falling into the body cavity and to aid in installing the Bracket.
- 6. Locate the driver side front Support Bracket (long) and attach it to the Bolt Plate with (1) 10mm Lock Washer, (1) 10mm Flat Washer and (1) 10mm Hex Nut, (Figure 3). NOTE: Place Support Bracket against the front facing side of the Mounting Bracket with the bent tab facing towards the front of the vehicle. Snug but do not tighten hardware at this time.
- 7. Attach the lower end of the front Support Bracket to the Mounting Bracket using (1) 10mm x 30mm Hex Head Bolt, (1) 10mm Lock Washer, (2) 10mm Flat Washers and (1) 10mm Hex Nut, (Figure 3). Do not tighten hardware at this time.
- 8. Next, move to the rear Mounting Bracket location. Remove the tape covering the hole in the inner rocker panel and install (1) Bolt Plate as described in **Step 5**. Locate the driver side rear Support Bracket (short) and attach it to the Bolt Plate with (1) 10mm Lock Washer, (1) 10mm Flat Washer and (1) 10mm Hex Nut, (Figure 4). NOTE: Place Support Bracket against the front facing side of the Mounting Bracket with the bent tab facing towards the rear of the vehicle. Repeat **Step 7** to attach the lower end of the Support Bracket to the Mounting Bracket, (Figure 4). Snug but do not tighten hardware at this time
- 9. With assistance, carefully position the driver Sidebar onto the Mounting Brackets. Partially attach the Sidebar to the front and rear Mounting Brackets with the included (4) 8mm x 25mm Hex Head Bolts, (4) 8mm Lock Washers, and (4) 8mm Flat Washers, (Figure 5). Do not tighten hardware at this time.
- 10. Properly level and adjust the Sidebar and tighten all hardware at this time.
- 11. Repeat steps 2-10 for the passenger/right sidebar installation.
- 12. Do periodic inspections to the installation to make sure that all hardware is secure and tight.

## **Driver Side Installation Pictured**

IMPORTANT: Insert (1) Steel Spacer between each front and rear Mounting Bracket and factory rubber bushing (driver side front Mounting Bracket pictured)

Spacer

10mm x 35mm Bolt Plate 10mm Flat Washer 10mm Lock Washer 10mm Hex Nut IMPORTANT: Insert (1)
Steel Spacer between
each front and rear
Mounting Bracket and
factory rubber bushing
(driver side rear Mounting
Bracket pictured)