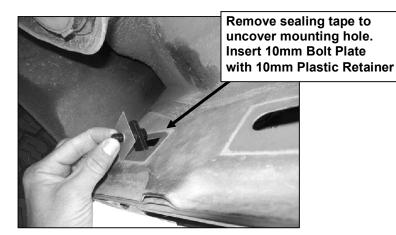

5" STRAIGHT SIDEBARS 02-08 DODGE RAM 1500 QUAD CAB 03-09 RAM 2500-3500 QUAD CAB

- 5. Remove the tape covering the factory hole in the back side of the rocker panel near the Mounting Bracket. Thread (1) Plastic Retainer part way onto (1) 10mm x 35mm Bolt Plate. Insert the Bolt Plate into the factory hole on the rocker panel, (Figure 1). Hold the Bolt Plate in place with one hand and continue to thread the Plastic Retainer down against the sheetmetal until it holds the Bolt Plate in place, (Figure 2). IMPORTANT: The Plastic Retainer is designed to prevent the Bolt Plate from falling into the body cavity and to aid in installing the Bracket.
- 6. Locate the driver side front Support Bracket (long) and attach it to the Bolt Plate with (1) 10mm Lock Washer, (1) 10mm Flat Washer and (1) 10mm Hex Nut, (Figure 3). NOTE: Place Support Bracket against the front facing side of the Mounting Bracket with the bent tab facing towards the front of the vehicle. Snug but do not tighten hardware at this time.
- 7. Attach the lower end of the front Support Bracket to the Mounting Bracket using (1) 10mm x 30mm Hex Head Bolt, (1) 10mm Lock Washer, (2) 10mm Flat Washers and (1) 10mm Hex Nut, (Figure 3). Do not tighten hardware at this time.
- 8. Next, move to the rear Mounting Bracket location. Remove the tape covering the hole in the inner rocker panel and install (1) Bolt Plate as described in **Step 5**. Locate the driver side rear Support Bracket (short) and attach it to the Bolt Plate with (1) 10mm Lock Washer, (1) 10mm Flat Washer and (1) 10mm Hex Nut, (Figure 4). NOTE: Place Support Bracket against the front facing side of the Mounting Bracket with the bent tab facing towards the rear of the vehicle. Repeat **Step 7** to attach the lower end of the Support Bracket to the Mounting Bracket, (Figure 4). Snug but do not tighten hardware at this time
- 9. With assistance, carefully position the driver Sidebar onto the Mounting Brackets. Partially attach the Sidebar to the front and rear Mounting Brackets with the included (4) 8mm x 25mm Hex Head Bolts, (4) 8mm Lock Washers, and (4) 8mm Flat Washers, (Figure 5). Do not tighten hardware at this time.
- 10. Properly level and adjust the Sidebar and tighten all hardware at this time.
- 11. Repeat steps 2-10 for the passenger/right sidebar installation.
- 12. Do periodic inspections to the installation to make sure that all hardware is secure and tight.

### **Driver Side Installation Pictured**

Thread Plastic Retainer down flush against sheetmetal

Fig 1