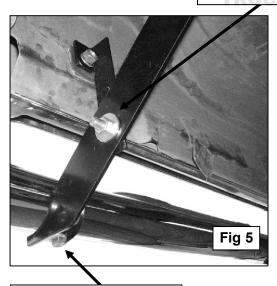

5" STRAIGHT SIDEBARS 02-08 DODGE RAM 1500 QUAD CAB 03-09 RAM 2500-3500 QUAD CAB

- 5. Remove the tape covering the factory hole in the back side of the rocker panel near the Mounting Bracket. Thread (1) Plastic Retainer part way onto (1) 10mm x 35mm Bolt Plate. Insert the Bolt Plate into the factory hole on the rocker panel, (Figure 1). Hold the Bolt Plate in place with one hand and continue to thread the Plastic Retainer down against the sheetmetal until it holds the Bolt Plate in place, (Figure 2). IMPORTANT: The Plastic Retainer is designed to prevent the Bolt Plate from falling into the body cavity and to aid in installing the Bracket.
- 6. Locate the driver side front Support Bracket (long) and attach it to the Bolt Plate with (1) 10mm Lock Washer, (1) 10mm Flat Washer and (1) 10mm Hex Nut, (Figure 3). NOTE: Place Support Bracket against the front facing side of the Mounting Bracket with the bent tab facing towards the front of the vehicle. Snug but do not tighten hardware at this time.
- 7. Attach the lower end of the front Support Bracket to the Mounting Bracket using (1) 10mm x 30mm Hex Head Bolt, (1) 10mm Lock Washer, (2) 10mm Flat Washers and (1) 10mm Hex Nut, (Figure 3). Do not tighten hardware at this time.
- 8. Next, move to the rear Mounting Bracket location. Remove the tape covering the hole in the inner rocker panel and install (1) Bolt Plate as described in **Step 5**. Locate the driver side rear Support Bracket (short) and attach it to the Bolt Plate with (1) 10mm Lock Washer, (1) 10mm Flat Washer and (1) 10mm Hex Nut, (Figure 4). NOTE: Place Support Bracket against the front facing side of the Mounting Bracket with the bent tab facing towards the rear of the vehicle. Repeat **Step 7** to attach the lower end of the Support Bracket to the Mounting Bracket, (Figure 4). Snug but do not tighten hardware at this time
- 9. With assistance, carefully position the driver Sidebar onto the Mounting Brackets. Partially attach the Sidebar to the front and rear Mounting Brackets with the included (4) 8mm x 25mm Hex Head Bolts, (4) 8mm Lock Washers, and (4) 8mm Flat Washers, (Figure 5). Do not tighten hardware at this time.
- 10. Properly level and adjust the Sidebar and tighten all hardware at this time.
- 11. Repeat steps 2-10 for the passenger/right sidebar installation.
- 12. Do periodic inspections to the installation to make sure that all hardware is secure and tight.

10mm x 30mm Hex Bolt 10mm Flat Washer 10mm Lock Washer 10mm Hex Nut

8mm x 25mm Hex Bolt 8mm Flat Washer 8mm Lock Washer