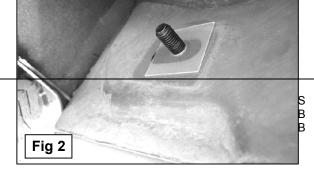

5" STRAIGHT SIDEBARS 02-08 DODGE RAM 1500 QUAD CAB 03-09 RAM 2500-3500 QUAD CAB

- 5. Remove the tape covering the factory hole in the back side of the rocker panel near the Mounting Bracket. Thread (1) Plastic Retainer part way onto (1) 10mm x 35mm Bolt Plate. Insert the Bolt Plate into the factory hole on the rocker panel, (Figure 1). Hold the Bolt Plate in place with one hand and continue to thread the Plastic Retainer down against the sheetmetal until it holds the Bolt Plate in place, (Figure 2). IMPORTANT: The Plastic Retainer is designed to prevent the Bolt Plate from falling into the body cavity and to aid in installing the Bracket.
- 6. Locate the driver side front Support Bracket (long) and attach it to the Bolt Plate with (1) 10mm Lock Washer, (1) 10mm Flat Washer and (1) 10mm Hex Nut, (Figure 3). NOTE: Place Support Bracket against the front facing side of the Mounting Bracket with the bent tab facing towards the front of the vehicle. Snug but do not tighten hardware at this time.
- 7. Attach the lower end of the front Support Bracket to the Mounting Bracket using (1) 10mm x 30mm Hex Head Bolt, (1) 10mm Lock Washer, (2) 10mm Flat Washers and (1) 10mm Hex Nut, (Figure 3). Do not tighten hardware at this time.
- 8. Next, move to the rear Mounting Bracket location. Remove the tape covering the hole in the inner rocker panel and install (1) Bolt Plate as described in **Step 5**. Locate the driver side rear Support Bracket (short) and attach it to the Bolt Plate with (1) 10mm Lock Washer, (1) 10mm Flat Washer and (1) 10mm Hex Nut, (Figure 4). NOTE: Place Support Bracket against the front facing side of the Mounting Bracket with the bent tab facing towards the rear of the vehicle. Repeat **Step 7** to attach the lower end of the Support Bracket to the Mounting Bracket, (Figure 4). Snug but do not tighten hardware at this time
- 9. With assistance, carefully position the driver Sidebar onto the Mounting Brackets. Partially attach the Sidebar to the front and rear Mounting Brackets with the included (4) 8mm x 25mm Hex Head Bolts, (4) 8mm Lock Washers, and (4) 8mm Flat Washers, (Figure 5). Do not tighten hardware at this time.
- 10. Properly level and adjust the Sidebar and tighten all hardware at this time.
- 11. Repeat steps 2-10 for the passenger/right sidebar installation.
- 12. Do periodic inspections to the installation to make sure that all hardware is secure and tight.