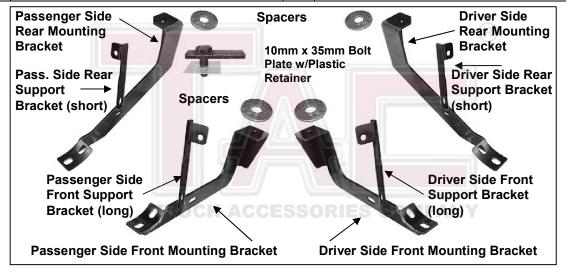

#### **PARTS LIST:**

| 1 | Driver/Left Sidebar                    | 4  | 10mm x 35mm Bolt Plates             |
|---|----------------------------------------|----|-------------------------------------|
| 1 | Passenger/Right Sidebar                | 4  | 12-1.75mm x 120mm Gr.10.9 Hex Bolts |
| 1 | Driver/Left Front Mounting Bracket     | 4  | 12mm x 32mm OD x 3mm Flat Washers   |
| 1 | Passenger/Right Front Mounting Bracket | 4  | 12mm Lock Washers                   |
| 1 | Driver/Left Rear Mounting Bracket      | 4  | 10-1.5mm x 30mm Hex Bolts           |
| 1 | Passenger/Right Rear Mounting Bracket  | 12 | 10mm x 30mm OD x 2.5mm Flat Washers |
| 1 | Driver/Left Front Support Bracket      | 8  | 10mm Lock Washers                   |
| 1 | Passenger/Right Front Support Bracket  | 8  | 10mm Hex Nuts                       |
| 1 | Driver/Left Rear Support Bracket       | 8  | 8-1.25mm x 25mm Hex Bolts           |
| 1 | Passenger/Right Rear Support Bracket   | 8  | 8mm Lock Washers                    |
| 4 | 12mm x 48mmOD x 5mm Spacers            | 8  | 8mm x 24mm OD x 2mm Flat Washers    |
| 4 | 10mm Plastic Retainers                 |    |                                     |

#### PROCEDURE:

- 1. REMOVE CONTENTS FROM BOX. VERIFY ALL PARTS ARE PRESENT. READ INSTRUCTIONS CAREFULLY BEFORE STARTING INSTALLATION.
- 2. Starting toward the front of the driver side, remove the factory front body mount bolt with attached washer. Remove but do not discard the factory rubber bushing from the factory bolt.
- 3. Select the driver side front Mounting Bracket. Insert (1) 12-1.75mm x 120mm Hex Bolt with (1) 12mm ID x 32mm OD x 3mm Flat Washer and (1) 12mm Lock Washer through the Mounting Bracket. Place (1) Spacer Plate onto the 12mm Hex Bolt then slide the rubber bushing onto the Hex Bolt. Make sure that the Spacer Plate is between the Mounting Bracket and the factory rubber bushing, (Figure 3). Hold the front Mounting Bracket, (with hardware, factory washer and rubber bushing), up in position and hang it from the body mount by threading the hex bolt into the body mount. Snug but do not tighten hardware at this time. IMPORTANT: On 05 and newer model years, the large washer on the factory body mount bolt is removable, (do not discard-must reinstall), and the bolt is long enough to go through the Mounting Bracket and properly thread into the body mount. It is the installer's responsibility to check length and to determine whether to use the factory or replacement hex bolt.
- **4.** Repeat Steps 2-3 for rear Mounting Bracket installation.