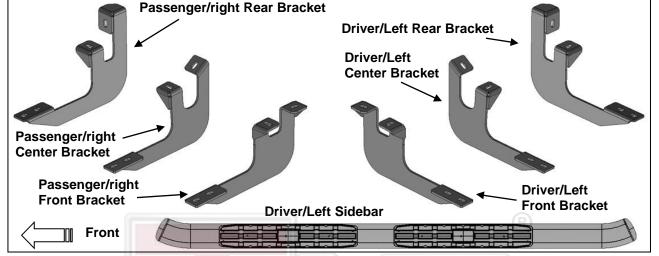

## PARTS LIST:

| 1 | Driver/Left Sidebar                     | 1  | Driver/Left Rear Mounting Bracket     |
|---|-----------------------------------------|----|---------------------------------------|
| 1 | Passenger/Right Sidebar                 | 1  | Passenger/Right Rear Mounting Bracket |
| 1 | Driver/Left Front Mounting Bracket      | 12 | 8mm x 25mm Hex Bolts                  |
| 1 | Passenger/Right Front Mounting Bracket  | 12 | 8mm x 24mm x 2mm Flat Washers         |
| 1 | Driver/Left Center Mounting Bracket     | 12 | 8mm Lock Washers                      |
| 1 | Passenger/Right Center Mounting Bracket | 12 | 8mm Combo Hex Bolts w-washers         |

## PROCEDURE:

- 1. REMOVE CONTENTS FROM BOX. VERIFY ALL PARTS ARE PRESENT. READ INSTRUCTIONS CAREFULLY BEFORE STARTING INSTALLATION.
- 2. Starting on the driver/left front of the vehicle, locate the two factory 8mm threaded holes located in the bottom of the floor panel, (Figure 1). NOTE: Brackets install in the factory running board mounting locations. Threaded holes may be covered with insulation. Clean mounting locations as required for proper Bracket installation.
- Select the driver/left Front Bracket, (Figure 2). Attach the Bracket to the threaded holes with (2) 8mm x 25mm Hex Bolts, (2) 8mm Lock Washers and (2) 8mm Flat Washers, (Figures 2 & 7). Snug but do not tighten hardware at this time.
- 4. Move to the center of the vehicle. Locate the two threaded holes in the bottom of the floor panel and body support, (Figure 1). Repeat Steps 2 & 3 to attach driver/left Center Bracket, (Figures 3 & 7).
- 5. Next, move to the rear of the vehicle. Locate the holes in the bottom and inner side of the floor panel, (Figure 4). Repeat Steps 2 & 3 to install the driver/left Rear Bracket, (Figures 5 & 7).
- 6. Carefully position the driver/left Side Step onto the Brackets. IMPORTANT: Do not slide, (front to back or rotate), the Side Steps on the Brackets or damage to the finish may result. Attach the Side Step to the Brackets with the included (6) 8mm x 25mm Combination Hex Bolts, (Figures 6 & 7). Do not tighten hardware at this time.
- 7. Align the Side Step properly and tighten all hardware.
- 8. Repeat Steps 2-7 for the passenger/right Side Step installation.
- 9. Do periodic inspections to the installation to make sure that all hardware is secure and tight.