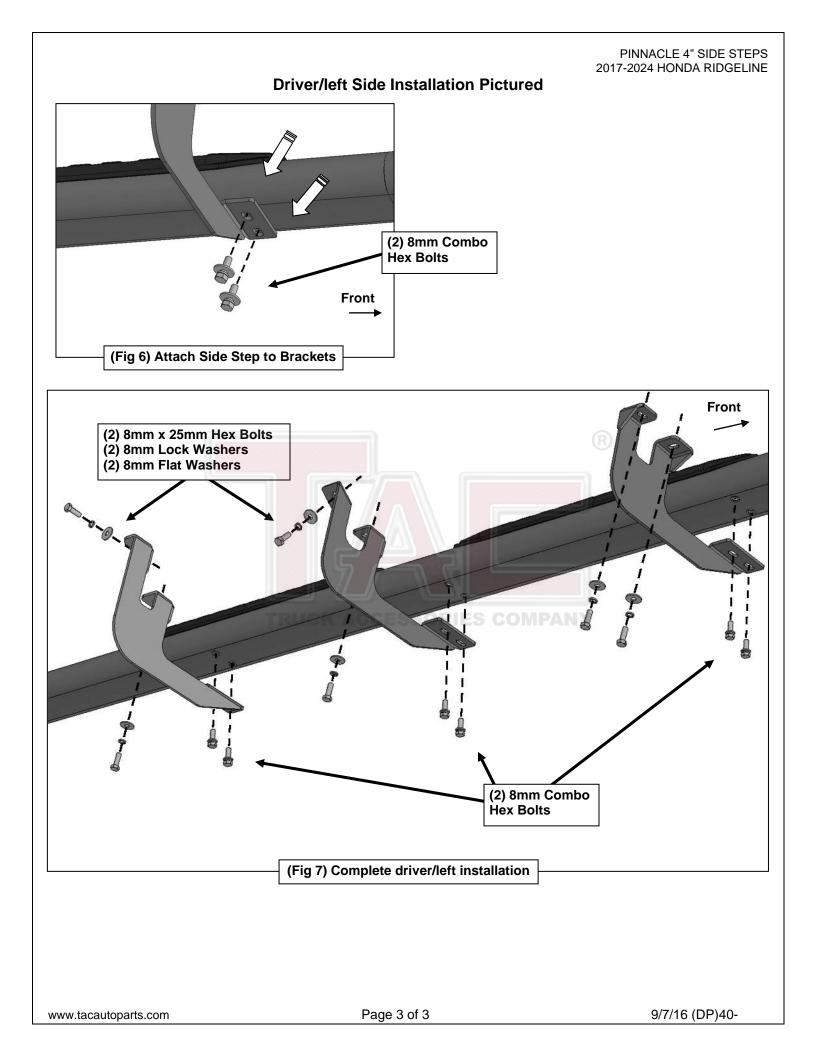

## PROCEDURE:

- 1. REMOVE CONTENTS FROM BOX. VERIFY ALL PARTS ARE PRESENT. READ INSTRUCTIONS CAREFULLY BEFORE STARTING INSTALLATION.
- 2. Starting on the driver/left front of the vehicle, locate the two factory 8mm threaded holes located in the bottom of the floor panel, (Figure 1). NOTE: Brackets install in the factory running board mounting locations. Threaded holes may be covered with insulation. Clean mounting locations as required for proper Bracket installation.
- Select the driver/left Front Bracket, (Figure 2). Attach the Bracket to the threaded holes with (2) 8mm x 25mm Hex Bolts, (2) 8mm Lock Washers and (2) 8mm Flat Washers, (Figures 2 & 7). Snug but do not tighten hardware at this time.
- 4. Move to the center of the vehicle. Locate the two threaded holes in the bottom of the floor panel and body support, (Figure 1). Repeat Steps 2 & 3 to attach driver/left Center Bracket, (Figures 3 & 7).
- 5. Next, move to the rear of the vehicle. Locate the holes in the bottom and inner side of the floor panel, (Figure 4). Repeat Steps 2 & 3 to install the driver/left Rear Bracket, (Figures 5 & 7).
- 6. Carefully position the driver/left Side Step onto the Brackets. IMPORTANT: Do not slide, (front to back or rotate), the Side Steps on the Brackets or damage to the finish may result. Attach the Side Step to the Brackets with the included (6) 8mm x 25mm Combination Hex Bolts, (Figures 6 & 7). Do not tighten hardware at this time.
- 7. Align the Side Step properly and tighten all hardware.
- 8. Repeat Steps 2-7 for the passenger/right Side Step installation.
- 9. Do periodic inspections to the installation to make sure that all hardware is secure and tight.

For gloss black finishes: Mild soap may be used to clean Side Steps.

PINNACLE 4" SIDE STEPS 2017-2024 HONDA RIDGELINE **Driver/left Side Installation Pictured** (2) 8mm x 25mm Hex Bolts (2) 8mm Lock Washers (2) 8mm Flat Washers Front (Fig 1) Driver/left front and center mounting locations (Fig 2) Driver/left front Bracket (2) 8mm x 25mm Hex Bolts (2) 8mm Lock Washers (2) 8mm Flat Washers Front Front (Fig 3) Driver/left center Bracket (Fig 4) Driver/left rear mounting location (2) 8mm x 25mm Hex Bolts (2) 8mm Lock Washers (2) 8mm Flat Washers Rear (Fig 5) Driver/left rear Bracket