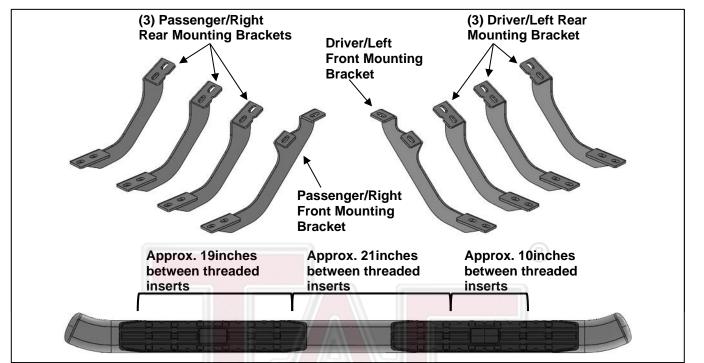

## PARTS LIST:

| 1 | Driver/Left Sidebar                    | 3  | Passenger/Right Rear Mounting Brackets |
|---|----------------------------------------|----|----------------------------------------|
| 1 | Passenger/Right Sidebar                | 16 | 8mm x 30mm Hex Bolts                   |
| 1 | Driver/Left Front Mounting Bracket     | 16 | 8mm x 24mm OD x 2mm Flat Washers       |
| 1 | Passenger/Right Front Mounting Bracket | 16 | 8mm Lock Washers                       |
| 3 | Driver/Left Rear Mounting Brackets     | 16 | 8mm x 25mm Combo Bolts                 |

## **PROCEDURE:**

- 1. REMOVE CONTENTS FROM BOX. VERIFY ALL PARTS ARE PRESENT. READ INSTRUCTIONS CAREFULLY. USE ILLUSTRATION TO IDENTIFY BRACKETS AND SIDE STEPS.
- 2. Starting on the Driver/Left front of the vehicle, remove the plastic plugs or hex bolts covering the (2) threaded holes in the floor panel, (Figure 1).
- 3. Select Driver/Left Front Mounting Bracket, (Figure 2). Attach the Bracket to the panel with (2) 8mm Hex Bolts, (2) 8mm Lock Washers and (2) 8mm Flat Washers, (Figure 2). Do not tighten hardware.
- 4. Next, move to the second mounting location, (Figure 3). Select (1) Rear Mounting Bracket. Repeat Step 3 to attach the Bracket to the floor panel, (Figure 4).
- 5. Continue to the rear mounting location, (Figure 5). Repeat Step 3 to attach (1) Rear Mounting Bracket to the floor panel.
- Select the Driver/left PNC Sidebar. Place the Sidebar onto the cradles of the Mounting Brackets.
  IMPORTANT: Do not rotate or slide the Sidebar front to back or damage to the finish may result. Attach the Sidebar to the Mounting Brackets with (8) 8mm Combo Bolts, (Figure 6). Do not tighten hardware.
- 7. Level and adjust the Running Board as necessary and fully tighten all hardware.
- 8. Repeat Steps 2—7 to attach the Passenger/Right Running Board.
- 9. Do periodic inspections to the installation to make sure that all hardware is secure and tight.