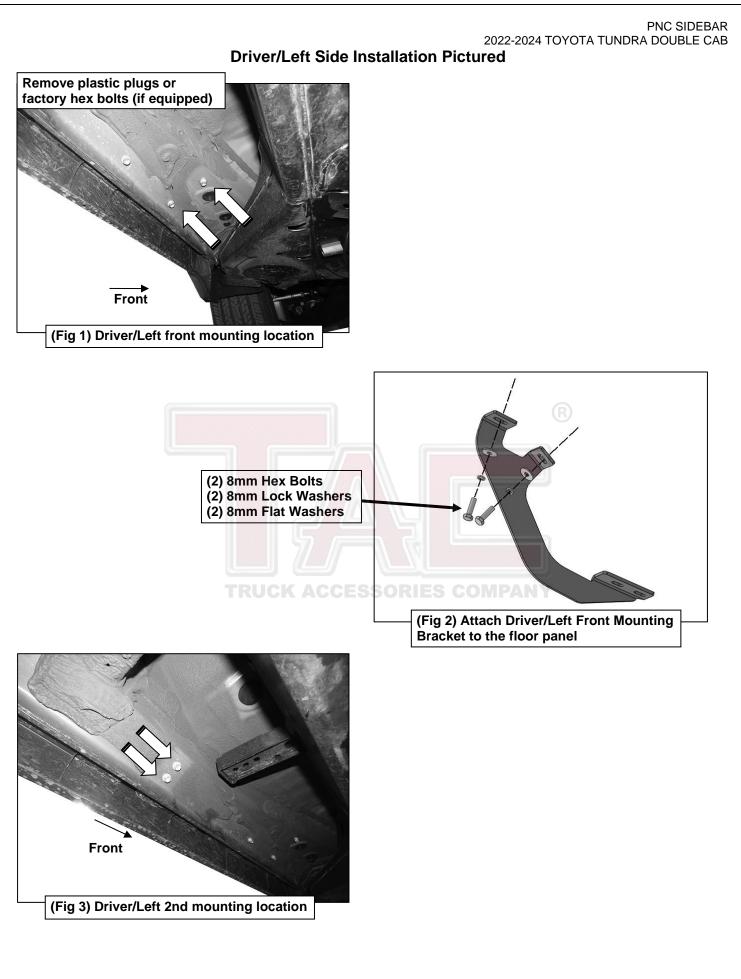

## **PROCEDURE:**

- 1. REMOVE CONTENTS FROM BOX. VERIFY ALL PARTS ARE PRESENT. READ INSTRUCTIONS CAREFULLY. USE ILLUSTRATION TO IDENTIFY BRACKETS AND SIDE STEPS.
- 2. Starting on the Driver/Left front of the vehicle, remove the plastic plugs or hex bolts covering the (2) threaded holes in the floor panel, (Figure 1).
- 3. Select Driver/Left Front Mounting Bracket, (Figure 2). Attach the Bracket to the panel with (2) 8mm Hex Bolts, (2) 8mm Lock Washers and (2) 8mm Flat Washers, (Figure 2). Do not tighten hardware.
- 4. Next, move to the second mounting location, (Figure 3). Select (1) Rear Mounting Bracket. Repeat Step 3 to attach the Bracket to the floor panel, (Figure 4).
- 5. Continue to the rear mounting location, (Figure 5). Repeat Step 3 to attach (1) Rear Mounting Bracket to the floor panel.
- Select the Driver/left PNC Sidebar. Place the Sidebar onto the cradles of the Mounting Brackets.
  IMPORTANT: Do not rotate or slide the Sidebar front to back or damage to the finish may result. Attach the Sidebar to the Mounting Brackets with (8) 8mm Combo Bolts, (Figure 6). Do not tighten hardware.
- 7. Level and adjust the Running Board as necessary and fully tighten all hardware.
- 8. Repeat Steps 2—7 to attach the Passenger/Right Running Board.
- 9. Do periodic inspections to the installation to make sure that all hardware is secure and tight.