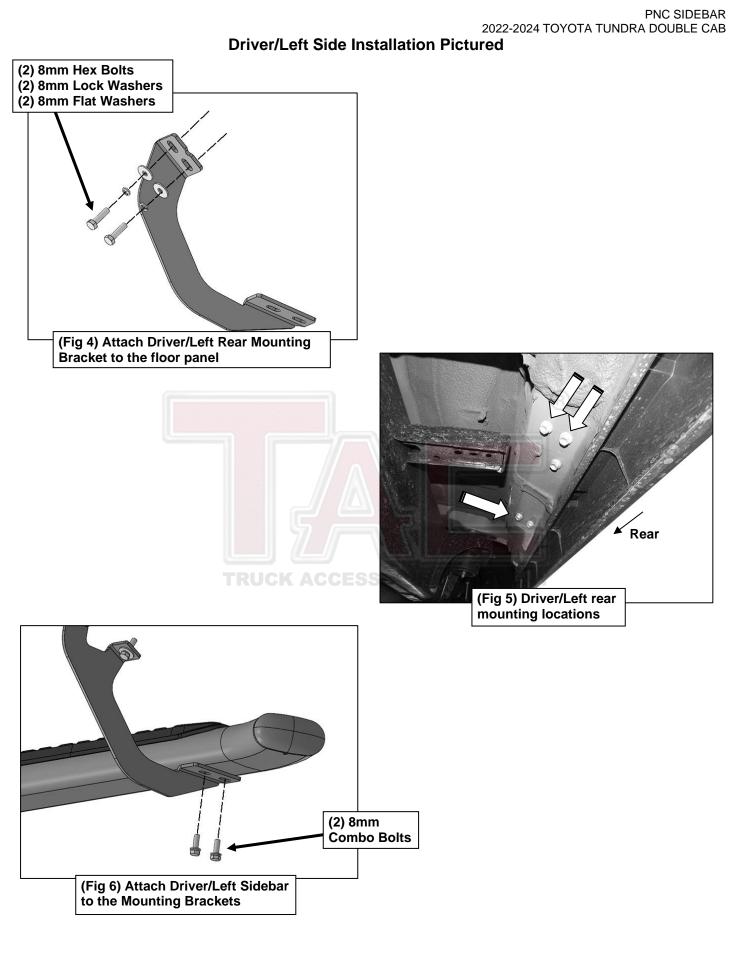

## **PROCEDURE:**

- 1. REMOVE CONTENTS FROM BOX. VERIFY ALL PARTS ARE PRESENT. READ INSTRUCTIONS CAREFULLY. USE ILLUSTRATION TO IDENTIFY BRACKETS AND SIDE STEPS.
- 2. Starting on the Driver/Left front of the vehicle, remove the plastic plugs or hex bolts covering the (2) threaded holes in the floor panel, (Figure 1).
- 3. Select Driver/Left Front Mounting Bracket, (Figure 2). Attach the Bracket to the panel with (2) 8mm Hex Bolts, (2) 8mm Lock Washers and (2) 8mm Flat Washers, (Figure 2). Do not tighten hardware.
- 4. Next, move to the second mounting location, (Figure 3). Select (1) Rear Mounting Bracket. Repeat Step 3 to attach the Bracket to the floor panel, (Figure 4).
- 5. Continue to the rear mounting location, (Figure 5). Repeat Step 3 to attach (1) Rear Mounting Bracket to the floor panel.
- Select the Driver/left PNC Sidebar. Place the Sidebar onto the cradles of the Mounting Brackets.
  IMPORTANT: Do not rotate or slide the Sidebar front to back or damage to the finish may result. Attach the Sidebar to the Mounting Brackets with (8) 8mm Combo Bolts, (Figure 6). Do not tighten hardware.
- 7. Level and adjust the Running Board as necessary and fully tighten all hardware.
- 8. Repeat Steps 2—7 to attach the Passenger/Right Running Board.
- 9. Do periodic inspections to the installation to make sure that all hardware is secure and tight.