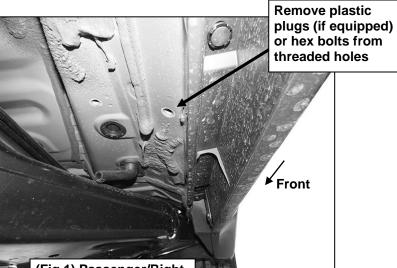

#### PROCEDURE:

- 1. REMOVE CONTENTS FROM BOX. VERIFY ALL PARTS ARE PRESENT. READ INSTRUCTIONS CAREFULLY. ASSISTANCE IS HIGHLY RECOMMENDED.
- 2. Starting on the Passenger/Right side of the vehicle and remove the plastic plugs or hex bolts from the factory mounting location along the bottom of the body, (Figures 1 & 4).
- 3. Select the Passenger/Right Front Mounting Bracket. Attach the Bracket to the front location with (2) 8mm Hex Bolts, (2) 8mm Lock Washers and (2) 8mm Flat Washers, (Figures 2 & 3). Do not tighten hardware.
- 4. Repeat Steps 2 & 3 to attach the (3) Rear Mounting Brackets, (Figures 4—8).
- 5. Select the Passenger/Right PNC Sidebar. Place the Sidebar onto the cradles of the Mounting Brackets. IMPORTANT: Do not Slide front to back or rotate the Sidebar or damage may result. Attach the Sidebar to the Mounting Brackets with (6) 8mm Combo Bolts, (Figures 9 & 10). Do not tighten hardware.
- 6. Level and adjust the Sidebar and tighten all hardware.
- 7. Repeat Steps 1—6 to attach the Driver/Left PNC Sidebar.
- 8. Do periodic inspections to the installation to make sure that all hardware is secure and tight.

## Passenger/Right Side Installation Pictured

(Fig 1) Passenger/Right front mounting location

- (2) 8mm Hex Bolts
- (2) 8mm Lock Washers
- (2) 8mm Flat Washers

(Fig 2) Attach the Driver/Left Front Mounting Bracket to the front location