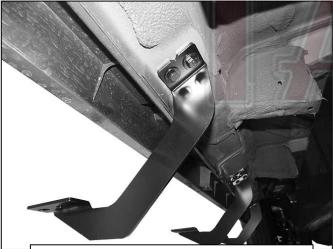

#### PROCEDURE:

- 1. REMOVE CONTENTS FROM BOX. VERIFY ALL PARTS ARE PRESENT. READ INSTRUCTIONS CAREFULLY. ASSISTANCE IS HIGHLY RECOMMENDED.
- 2. Starting on the Passenger/Right side of the vehicle and remove the plastic plugs or hex bolts from the factory mounting location along the bottom of the body, (Figures 1 & 4).
- 3. Select the Passenger/Right Front Mounting Bracket. Attach the Bracket to the front location with (2) 8mm Hex Bolts, (2) 8mm Lock Washers and (2) 8mm Flat Washers, (Figures 2 & 3). Do not tighten hardware.
- 4. Repeat Steps 2 & 3 to attach the (3) Rear Mounting Brackets, (Figures 4—8).
- 5. Select the Passenger/Right PNC Sidebar. Place the Sidebar onto the cradles of the Mounting Brackets. IMPORTANT: Do not Slide front to back or rotate the Sidebar or damage may result. Attach the Sidebar to the Mounting Brackets with (6) 8mm Combo Bolts, (Figures 9 & 10). Do not tighten hardware.
- 6. Level and adjust the Sidebar and tighten all hardware.
- 7. Repeat Steps 1—6 to attach the Driver/Left PNC Sidebar.
- 8. Do periodic inspections to the installation to make sure that all hardware is secure and tight.

## Passenger/Right Side Installation Pictured

(Fig 8) (1) Passenger/Right Rear Mounting Bracket attached to the rear location