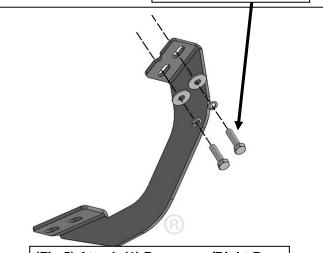

#### PROCEDURE:

- 1. REMOVE CONTENTS FROM BOX. VERIFY ALL PARTS ARE PRESENT. READ INSTRUCTIONS CAREFULLY. ASSISTANCE IS HIGHLY RECOMMENDED.
- 2. Starting on the Passenger/Right side of the vehicle and remove the plastic plugs or hex bolts from the factory mounting location along the bottom of the body, (Figures 1 & 4).
- 3. Select the Passenger/Right Front Mounting Bracket. Attach the Bracket to the front location with (2) 8mm Hex Bolts, (2) 8mm Lock Washers and (2) 8mm Flat Washers, (Figures 2 & 3). Do not tighten hardware.
- 4. Repeat Steps 2 & 3 to attach the (3) Rear Mounting Brackets, (Figures 4—8).
- 5. Select the Passenger/Right PNC Sidebar. Place the Sidebar onto the cradles of the Mounting Brackets. IMPORTANT: Do not Slide front to back or rotate the Sidebar or damage may result. Attach the Sidebar to the Mounting Brackets with (6) 8mm Combo Bolts, (Figures 9 & 10). Do not tighten hardware.
- 6. Level and adjust the Sidebar and tighten all hardware.
- 7. Repeat Steps 1—6 to attach the Driver/Left PNC Sidebar.
- 8. Do periodic inspections to the installation to make sure that all hardware is secure and tight.

## Passenger/Right Side Installation Pictured

(Fig 1) Passenger/Right front mounting location

- (2) 8mm Hex Bolts
- (2) 8mm Lock Washers
- (2) 8mm Flat Washers

(Fig 2) Attach the Driver/Left Front Mounting Bracket to the front location