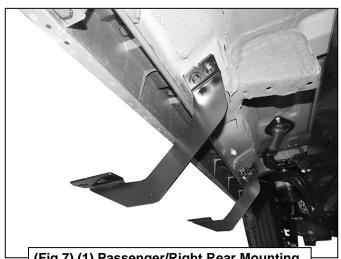

#### PROCEDURE:

- 1. REMOVE CONTENTS FROM BOX. VERIFY ALL PARTS ARE PRESENT. READ INSTRUCTIONS CAREFULLY. ASSISTANCE IS HIGHLY RECOMMENDED.
- 2. Starting on the Passenger/Right side of the vehicle and remove the plastic plugs or hex bolts from the factory mounting location along the bottom of the body, (Figures 1 & 4).
- 3. Select the Passenger/Right Front Mounting Bracket. Attach the Bracket to the front location with (2) 8mm Hex Bolts, (2) 8mm Lock Washers and (2) 8mm Flat Washers, (Figures 2 & 3). Do not tighten hardware.
- 4. Repeat Steps 2 & 3 to attach the (3) Rear Mounting Brackets, (Figures 4—8).
- 5. Select the Passenger/Right PNC Sidebar. Place the Sidebar onto the cradles of the Mounting Brackets. IMPORTANT: Do not Slide front to back or rotate the Sidebar or damage may result. Attach the Sidebar to the Mounting Brackets with (6) 8mm Combo Bolts, (Figures 9 & 10). Do not tighten hardware.
- 6. Level and adjust the Sidebar and tighten all hardware.
- 7. Repeat Steps 1—6 to attach the Driver/Left PNC Sidebar.
- 8. Do periodic inspections to the installation to make sure that all hardware is secure and tight.

(Fig 7) (1) Passenger/Right Rear Mounting Bracket attached to the 3rd location