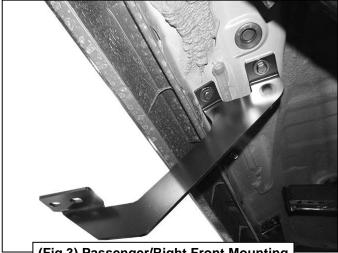

back or rotate the Sidebar or damage may result. Attach the Sidebar to the Mounting Brackets with (6) 8mm Combo Bolts, (Figures 9 & 10). Do not tighten hardware.
- 6. Level and adjust the Sidebar and tighten all hardware.
- 7. Repeat Steps 1—6 to attach the Driver/Left PNC Sidebar.
- 8. Do periodic inspections to the installation to make sure that all hardware is secure and tight.

**To protect your investment**, Do not use any type of polish or wax that may contain abrasives that could damage the finish. Use only mild soap to clean the Sidebars.

## Passenger/Right Side Installation Pictured



(Fig 1) Passenger/Right front mounting location

- (2) 8mm Hex Bolts
- (2) 8mm Lock Washers
- (2) 8mm Flat Washers





(Fig 2) Attach the Driver/Left Front Mounting Bracket to the front location



(Fig 3) Passenger/Right Front Mounting Bracket attached to the front location

## Passenger/Right Side Installation Pictured



(2) 8mm Hex Bolts (2) 8mm Lock Washers (2) 8mm Flat Washers



(Fig 5) Attach (1) Passenger/Right Rear Mounting Bracket to the 2nd location



(Fig 6) (1) Passenger/Right Rear Mounting Bracket attached to the 2nd location



(Fig 7) (1) Passenger/Right Rear Mounting Bracket attached to the 3rd location

## Passenger/Right Side Installation Pictured



(Fig 8) (1) Passenger/Right Rear Mounting Bracket attached to the rear location