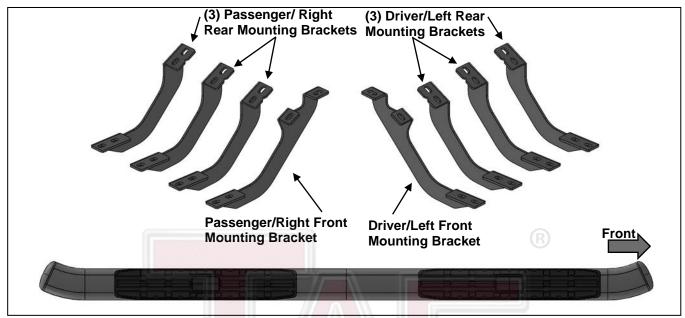

#### **PARTS LIST:**

| 1 | Driver/Left PNC Sidebar                | 3  | Passenger/Right Rear Mounting Brackets |
|---|----------------------------------------|----|----------------------------------------|
| 1 | Passenger/Right PNC Sidebar            | 16 | 8mm x 30mm Hex Bolts                   |
| 1 | Driver/Left Front Mounting Bracket     | 16 | 8mm x 25mm Combo Bolts                 |
| 1 | Passenger/Right Front Mounting Bracket | 16 | 8mm Lock Washers                       |
| 3 | Driver/Left Rear Mounting Brackets     | 16 | 8mm x 24mm OD x 2mm Flat Washers       |