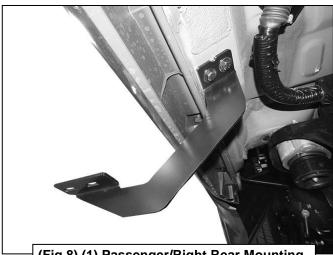

## Passenger/Right Side Installation Pictured

(Fig 8) (1) Passenger/Right Rear Mounting Bracket attached to the rear location