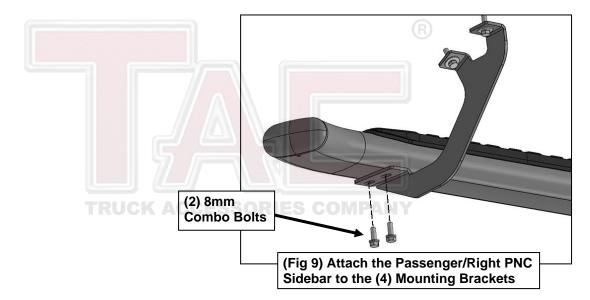

#### PROCEDURE:

- 1. REMOVE CONTENTS FROM BOX. VERIFY ALL PARTS ARE PRESENT. READ INSTRUCTIONS CAREFULLY. ASSISTANCE IS HIGHLY RECOMMENDED.
- 2. Starting on the Passenger/Right side of the vehicle and remove the plastic plugs or hex bolts from the factory mounting location along the bottom of the body, (Figures 1 & 4).
- 3. Select the Passenger/Right Front Mounting Bracket. Attach the Bracket to the front location with (2) 8mm Hex Bolts, (2) 8mm Lock Washers and (2) 8mm Flat Washers, (Figures 2 & 3). Do not tighten hardware.
- 4. Repeat Steps 2 & 3 to attach the (3) Rear Mounting Brackets, (Figures 4—8).
- 5. Select the Passenger/Right PNC Sidebar. Place the Sidebar onto the cradles of the Mounting Brackets. IMPORTANT: Do not Slide front to back or rotate the Sidebar or damage may result. Attach the Sidebar to the Mounting Brackets with (6) 8mm Combo Bolts, (Figures 9 & 10). Do not tighten hardware.
- 6. Level and adjust the Sidebar and tighten all hardware.
- 7. Repeat Steps 1—6 to attach the Driver/Left PNC Sidebar.
- 8. Do periodic inspections to the installation to make sure that all hardware is secure and tight.