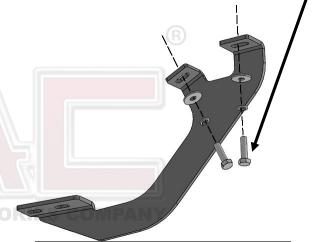

#### PROCEDURE:

- 1. REMOVE CONTENTS FROM BOX. VERIFY ALL PARTS ARE PRESENT. READ INSTRUCTIONS CAREFULLY. ASSISTANCE IS HIGHLY RECOMMENDED.
- 2. Starting on the Passenger/Right side of the vehicle and remove the plastic plugs or hex bolts from the factory mounting location along the bottom of the body, (Figures 1 & 4).
- 3. Select the Passenger/Right Front Mounting Bracket. Attach the Bracket to the front location with (2) 8mm Hex Bolts, (2) 8mm Lock Washers and (2) 8mm Flat Washers, (Figures 2 & 3). Do not tighten hardware.
- 4. Repeat Steps 2 & 3 to attach the (3) Rear Mounting Brackets, (Figures 4—8).
- 5. Select the Passenger/Right PNC Sidebar. Place the Sidebar onto the cradles of the Mounting Brackets. IMPORTANT: Do not Slide front to back or rotate the Sidebar or damage may result. Attach the Sidebar to the Mounting Brackets with (6) 8mm Combo Bolts, (Figures 9 & 10). Do not tighten hardware.
- 6. Level and adjust the Sidebar and tighten all hardware.
- 7. Repeat Steps 1—6 to attach the Driver/Left PNC Sidebar.
- 8. Do periodic inspections to the installation to make sure that all hardware is secure and tight.

## Passenger/Right Side Installation Pictured

(Fig 1) Passenger/Right front mounting location

- (2) 8mm Hex Bolts
- (2) 8mm Lock Washers
- (2) 8mm Flat Washers

(Fig 2) Attach the Driver/Left Front Mounting Bracket to the front location