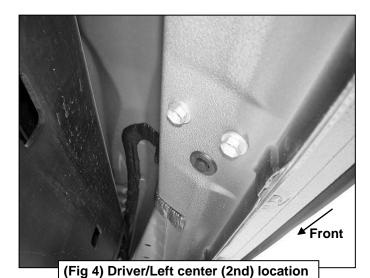

#### PROCEDURE:

- 1. REMOVE CONTENTS FROM BOX. VERIFY ALL PARTS ARE PRESENT. READ INSTRUCTIONS CAREFULLY. ASSISTANCE IS HIGHLY RECOMMENDED.
- 2. Starting on the Passenger/Right side of the vehicle and remove the plastic plugs or hex bolts from the factory mounting location along the bottom of the body, (Figures 1 & 4).
- 3. Select the Passenger/Right Front Mounting Bracket. Attach the Bracket to the front location with (2) 8mm Hex Bolts, (2) 8mm Lock Washers and (2) 8mm Flat Washers, (Figures 2 & 3). Do not tighten hardware.
- 4. Repeat Steps 2 & 3 to attach the (3) Rear Mounting Brackets, (Figures 4—8).
- 5. Select the Passenger/Right PNC Sidebar. Place the Sidebar onto the cradles of the Mounting Brackets. IMPORTANT: Do not Slide front to back or rotate the Sidebar or damage may result. Attach the Sidebar to the Mounting Brackets with (6) 8mm Combo Bolts, (Figures 9 & 10). Do not tighten hardware.
- 6. Level and adjust the Sidebar and tighten all hardware.
- 7. Repeat Steps 1—6 to attach the Driver/Left PNC Sidebar.
- 8. Do periodic inspections to the installation to make sure that all hardware is secure and tight.

## Passenger/Right Side Installation Pictured

(2) 8mm Hex Bolts (2) 8mm Lock Washers (2) 8mm Flat Washers

(Fig 5) Attach (1) Passenger/Right Rear Mounting Bracket to the 2nd location

(Fig 6) (1) Passenger/Right Rear Mounting Bracket attached to the 2nd location