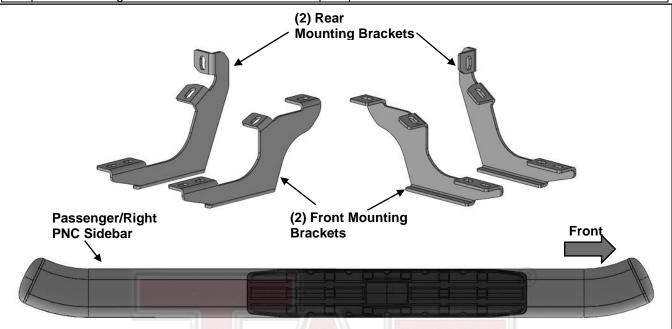

## **PARTS LIST:**

| 1 | Driver/Left PNC Sidebar     | 8 | 10mm x 30mm Hex Bolts             |
|---|-----------------------------|---|-----------------------------------|
| 1 | Passenger/Right PNC Sidebar | 8 | 10mm Lock Washers                 |
| 2 | Front Mounting Brackets     | 8 | 10mm x 27mm OD x 3mm Flat Washers |
| 2 | Rear Mounting Brackets      | 8 | 8mm x 25mm Combo Bolts            |

## PROCEDURE:

- 1. REMOVE CONTENTS FROM BOX. VERIFY ALL PARTS ARE PRESENT. READ INSTRUCTIONS CAREFULLY BEFORE STARTING INSTALLATION.
- 2. Starting from underneath the Passenger/Right body panel, locate the front mounting location and the threaded holes in the body panel, (**Figure 1**). Remove the plastic plugs covering the holes.
- 3. Select the Passenger/Right Front Mounting Bracket. Attach the Mounting Bracket to the front location with (2) 10mm Hex Bolts, (2) 10mm Lock Washers and (2) 10mm Flat Washers, (Figure 2). Do not tighten hardware.
- 4. Repeat Steps 2 & 4 to attach (1) Rear Mounting Bracket to the rear location, (Figures 3 & 4). Do not tighten hardware.
- 5. Select the Passenger/Right PNC Sidebar. Place the Sidebar onto the cradles of the Mounting Brackets. IMPORTANT: Do not rotate or slide the Sidebar front to back or damage to the finish may result. Attach the Sidebar to the Mounting Brackets with (4) 8mm Combo Bolts, (Figure 5). Do not tighten hardware.
- **6.** Level and adjust the PNC Sidebar and tighten all hardware.
- 7. Repeat Steps 1—7 to attach the Driver/Left PNC Sidebar.
- 8. Do periodic inspections to the installation to make sure that all hardware is secure and tight.