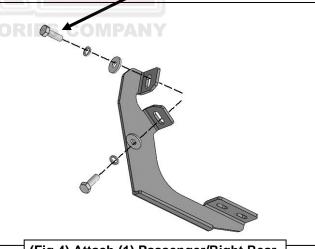

## PROCEDURE:

- 1. REMOVE CONTENTS FROM BOX. VERIFY ALL PARTS ARE PRESENT. READ INSTRUCTIONS CAREFULLY BEFORE STARTING INSTALLATION.
- 2. Starting from underneath the Passenger/Right body panel, locate the front mounting location and the threaded holes in the body panel, (**Figure 1**). Remove the plastic plugs covering the holes.
- 3. Select the Passenger/Right Front Mounting Bracket. Attach the Mounting Bracket to the front location with (2) 10mm Hex Bolts, (2) 10mm Lock Washers and (2) 10mm Flat Washers, (Figure 2). Do not tighten hardware.
- 4. Repeat Steps 2 & 4 to attach (1) Rear Mounting Bracket to the rear location, (Figures 3 & 4). Do not tighten hardware.
- 5. Select the Passenger/Right PNC Sidebar. Place the Sidebar onto the cradles of the Mounting Brackets. IMPORTANT: Do not rotate or slide the Sidebar front to back or damage to the finish may result. Attach the Sidebar to the Mounting Brackets with (4) 8mm Combo Bolts, (Figure 5). Do not tighten hardware.
- **6.** Level and adjust the PNC Sidebar and tighten all hardware.
- 7. Repeat Steps 1—7 to attach the Driver/Left PNC Sidebar.
- 8. Do periodic inspections to the installation to make sure that all hardware is secure and tight.

(Fig 4) Attach (1) Passenger/Right Rear **Mounting Bracket to the center location** 

(2) 8mm Combo Bolts