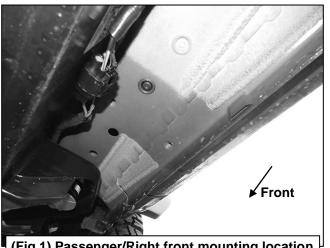

## PROCEDURE:

- 1. REMOVE CONTENTS FROM BOX. VERIFY ALL PARTS ARE PRESENT. READ INSTRUCTIONS CAREFULLY BEFORE STARTING INSTALLATION.
- 2. Starting from underneath the Passenger/Right body panel, locate the front mounting location and the threaded holes in the body panel, (**Figure 1**). Remove the plastic plugs covering the holes.
- 3. Select the Passenger/Right Front Mounting Bracket. Attach the Mounting Bracket to the front location with (2) 10mm Hex Bolts, (2) 10mm Lock Washers and (2) 10mm Flat Washers, (Figure 2). Do not tighten hardware.
- 4. Repeat Steps 2 & 4 to attach (1) Rear Mounting Bracket to the rear location, (Figures 3 & 4). Do not tighten hardware.
- 5. Select the Passenger/Right PNC Sidebar. Place the Sidebar onto the cradles of the Mounting Brackets. IMPORTANT: Do not rotate or slide the Sidebar front to back or damage to the finish may result. Attach the Sidebar to the Mounting Brackets with (4) 8mm Combo Bolts, (Figure 5). Do not tighten hardware.
- **6.** Level and adjust the PNC Sidebar and tighten all hardware.
- 7. Repeat Steps 1—7 to attach the Driver/Left PNC Sidebar.
- 8. Do periodic inspections to the installation to make sure that all hardware is secure and tight.

## Passenger/Right side Installation Pictured

(Fig 1) Passenger/Right front mounting location

(Fig 3) Rear mounting location (Driver/Left side shown)

(Fig 5) Attach the Passenger/Right Sidebar to the Mounting Brackets