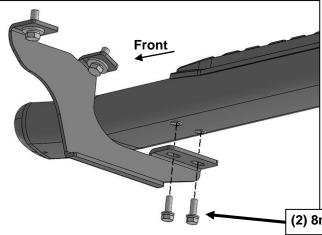

## PROCEDURE:

- 1. REMOVE CONTENTS FROM BOX. VERIFY ALL PARTS ARE PRESENT. READ INSTRUCTIONS CAREFULLY BEFORE STARTING INSTALLATION.
- 2. Starting from underneath the Passenger/Right body panel, locate the front mounting location and the threaded holes in the body panel, (**Figure 1**). Remove the plastic plugs covering the holes.
- 3. Select the Passenger/Right Front Mounting Bracket. Attach the Mounting Bracket to the front location with (2) 10mm Hex Bolts, (2) 10mm Lock Washers and (2) 10mm Flat Washers, (Figure 2). Do not tighten hardware.
- 4. Repeat Steps 2 & 4 to attach (1) Rear Mounting Bracket to the rear location, (Figures 3 & 4). Do not tighten hardware.
- 5. Select the Passenger/Right PNC Sidebar. Place the Sidebar onto the cradles of the Mounting Brackets. IMPORTANT: Do not rotate or slide the Sidebar front to back or damage to the finish may result. Attach the Sidebar to the Mounting Brackets with (4) 8mm Combo Bolts, (Figure 5). Do not tighten hardware.
- **6.** Level and adjust the PNC Sidebar and tighten all hardware.
- 7. Repeat Steps 1—7 to attach the Driver/Left PNC Sidebar.
- 8. Do periodic inspections to the installation to make sure that all hardware is secure and tight.

## Passenger/Right side Installation Pictured

(Fig 1) Passenger/Right front mounting location

(Fig 3) Rear mounting location (Driver/Left side shown)

(Fig 5) Attach the Passenger/Right Sidebar to the Mounting Brackets

(Fig 4) Attach (1) Passenger/Right Rear **Mounting Bracket to the center location** 

(2) 8mm Combo Bolts