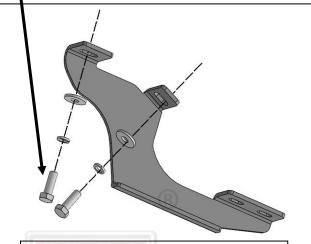

## PROCEDURE:

- 1. REMOVE CONTENTS FROM BOX. VERIFY ALL PARTS ARE PRESENT. READ INSTRUCTIONS CAREFULLY BEFORE STARTING INSTALLATION.
- 2. Starting from underneath the Passenger/Right body panel, locate the front mounting location and the threaded holes in the body panel, (**Figure 1**). Remove the plastic plugs covering the holes.
- 3. Select the Passenger/Right Front Mounting Bracket. Attach the Mounting Bracket to the front location with (2) 10mm Hex Bolts, (2) 10mm Lock Washers and (2) 10mm Flat Washers, (Figure 2). Do not tighten hardware.
- 4. Repeat Steps 2 & 4 to attach (1) Rear Mounting Bracket to the rear location, (Figures 3 & 4). Do not tighten hardware.
- 5. Select the Passenger/Right PNC Sidebar. Place the Sidebar onto the cradles of the Mounting Brackets. IMPORTANT: Do not rotate or slide the Sidebar front to back or damage to the finish may result. Attach the Sidebar to the Mounting Brackets with (4) 8mm Combo Bolts, (Figure 5). Do not tighten hardware.
- **6.** Level and adjust the PNC Sidebar and tighten all hardware.
- 7. Repeat Steps 1—7 to attach the Driver/Left PNC Sidebar.
- 8. Do periodic inspections to the installation to make sure that all hardware is secure and tight.

## Passenger/Right side Installation Pictured

(Fig 1) Passenger/Right front mounting location

(Fig 3) Rear mounting location (Driver/Left side shown)

(Fig 5) Attach the Passenger/Right Sidebar to the Mounting Brackets

- (2) 10mm Hex Bolts
- (2) 10mm Lock Washers
- (2) 10mm Flat Washers

(Fig 2) Attach the Passenger/Right Front Mounting Bracket to the front location

- (2) 10mm Hex Bolts
- (2) 10mm Lock Washers
- (2) 10mm Flat Washers