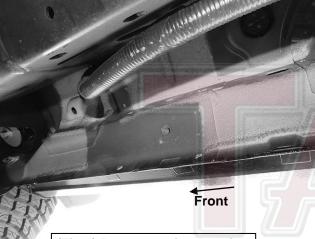

## PROCEDURE:

- 1. REMOVE CONTENTS FROM BOX. VERIFY ALL PARTS ARE PRESENT. READ INSTRUCTIONS CAREFULLY BEFORE STARTING INSTALLATION.
- 2. Starting from underneath the Passenger/Right body panel, locate the front mounting location and the threaded holes in the body panel, (**Figure 1**). Remove the plastic plugs covering the holes.
- 3. Select the Passenger/Right Front Mounting Bracket. Attach the Mounting Bracket to the front location with (2) 10mm Hex Bolts, (2) 10mm Lock Washers and (2) 10mm Flat Washers, (Figure 2). Do not tighten hardware.
- 4. Repeat Steps 2 & 4 to attach (1) Rear Mounting Bracket to the rear location, (Figures 3 & 4). Do not tighten hardware.
- 5. Select the Passenger/Right PNC Sidebar. Place the Sidebar onto the cradles of the Mounting Brackets. IMPORTANT: Do not rotate or slide the Sidebar front to back or damage to the finish may result. Attach the Sidebar to the Mounting Brackets with (4) 8mm Combo Bolts, (Figure 5). Do not tighten hardware.
- **6.** Level and adjust the PNC Sidebar and tighten all hardware.
- 7. Repeat Steps 1—7 to attach the Driver/Left PNC Sidebar.
- 8. Do periodic inspections to the installation to make sure that all hardware is secure and tight.

## Passenger/Right side Installation Pictured

(Fig 1) Passenger/Right front mounting location

(Fig 3) Rear mounting location (Driver/Left side shown)

(Fig 5) Attach the Passenger/Right Sidebar to the Mounting Brackets