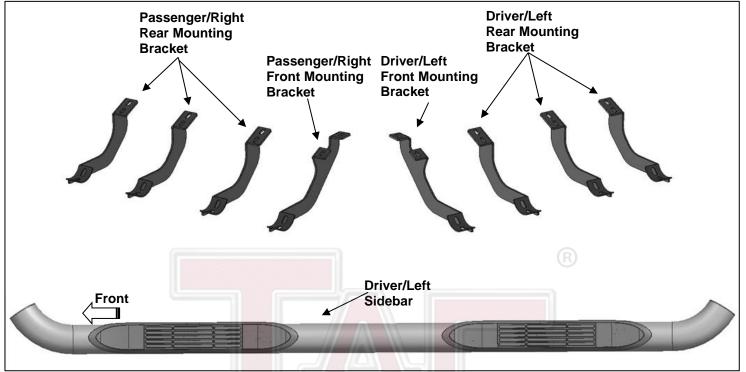

#### **PARTS LIST:**

| 1 | Driver Sidebar                         | 3  | Passenger/Right Rear Mounting Brackets |
|---|----------------------------------------|----|----------------------------------------|
| 1 | Passenger Sidebar                      | 16 | 8mm x 30mm Hex Bolts                   |
| 1 | Driver/Left Front Mounting Bracket     | 16 | 8mm Lock Washers                       |
| 1 | Passenger/Right Front Mounting Bracket | 16 | 8mm x 24mm OD x 2mm Flat Washers       |
| 3 | Driver/Left Rear Mounting Brackets     | 16 | 8mm x 25mm Combo Bolts                 |

#### PROCEDURE:

- 1. REMOVE CONTENTS FROM BOX. VERIFY ALL PARTS ARE PRESENT. READ INSTRUCTIONS CAREFULLY. USE ILLUSTRATION TO IDENTIFY BRACKETS AND RUNNING BOARDS.
- 2. Starting on the Driver/Left front of the vehicle, remove the plastic plugs or hex bolts covering the (2) threaded holes in the floor panel, (Figure 1).
- 3. Select (1) Front Mounting Bracket, (Figure 2). Attach the Bracket to the mounting location with (2) 8mm Hex Bolts, (2) 8mm Lock Washers and (2) 8mm Flat Washers, (Figure 3). Do not tighten hardware.
- 4. Select (1) Rear Mounting Bracket. Repeat **Step 3** to attach the Bracket to the mounting location shown in images below, **(Figures 3&4).**
- **5.** Continue to the rear mounting locations, **(Figures 5 & 6)**. Repeat **Step 3** to attach (1) Rear Mounting Bracket each to the 3rd and 4th mounting locations.
- **6.** Select the Driver/Left 3inch Sidebar. Attach the Sidebar to the Mounting Brackets with (8) 8mm Combo Bolts, **(Figure 7)**. **IMPORTANT**: Do not slide the Sidebar, (forward or backward or rotate), on the Brackets or damage to the finish on the Sidebar may result. Do not tighten hardware.
- 7. Level and adjust the 3inch Sidebar and tighten all hardware.
- **8.** Repeat **Steps 2—7** to attach the Passenger/Right 3inch Sidebar.
- 9. Do periodic inspections to the installation to make sure that all hardware is secure and tight.