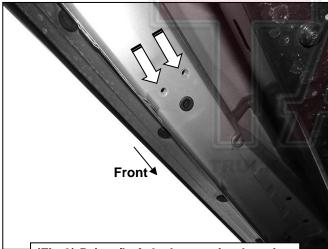

#### PROCEDURE:

- 1. REMOVE CONTENTS FROM BOX. VERIFY ALL PARTS ARE PRESENT. READ INSTRUCTIONS CAREFULLY. USE ILLUSTRATION TO IDENTIFY BRACKETS AND RUNNING BOARDS.
- 2. Starting on the Driver/Left front of the vehicle, remove the plastic plugs or hex bolts covering the (2) threaded holes in the floor panel, (Figure 1).
- 3. Select (1) Front Mounting Bracket, (Figure 2). Attach the Bracket to the mounting location with (2) 8mm Hex Bolts, (2) 8mm Lock Washers and (2) 8mm Flat Washers, (Figure 3). Do not tighten hardware.
- 4. Select (1) Rear Mounting Bracket. Repeat **Step 3** to attach the Bracket to the mounting location shown in images below, **(Figures 3&4).**
- **5.** Continue to the rear mounting locations, **(Figures 5 & 6)**. Repeat **Step 3** to attach (1) Rear Mounting Bracket each to the 3rd and 4th mounting locations.
- **6.** Select the Driver/Left 3inch Sidebar. Attach the Sidebar to the Mounting Brackets with (8) 8mm Combo Bolts, **(Figure 7)**. **IMPORTANT**: Do not slide the Sidebar, (forward or backward or rotate), on the Brackets or damage to the finish on the Sidebar may result. Do not tighten hardware.
- 7. Level and adjust the 3inch Sidebar and tighten all hardware.
- **8.** Repeat **Steps 2—7** to attach the Passenger/Right 3inch Sidebar.
- 9. Do periodic inspections to the installation to make sure that all hardware is secure and tight.

(Fig 3) Driver/Left 2nd mounting location

- (2) 8mm Hex Bolts
- (2) 8mm Lock Washers
- (2) 8mm Flat Washers

(Fig 4) Attach Driver/Left Rear Mounting Bracket to the 2nd mounting location