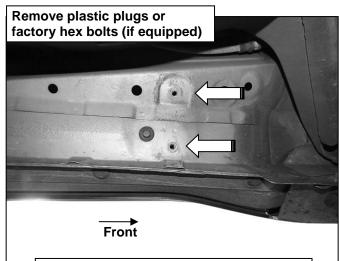

#### PROCEDURE:

- 1. REMOVE CONTENTS FROM BOX. VERIFY ALL PARTS ARE PRESENT. READ INSTRUCTIONS CAREFULLY. USE ILLUSTRATION TO IDENTIFY BRACKETS AND RUNNING BOARDS.
- 2. Starting on the Driver/Left front of the vehicle, remove the plastic plugs or hex bolts covering the (2) threaded holes in the floor panel, (Figure 1).
- 3. Select (1) Front Mounting Bracket, (Figure 2). Attach the Bracket to the mounting location with (2) 8mm Hex Bolts, (2) 8mm Lock Washers and (2) 8mm Flat Washers, (Figure 3). Do not tighten hardware.
- 4. Select (1) Rear Mounting Bracket. Repeat **Step 3** to attach the Bracket to the mounting location shown in images below, **(Figures 3&4).**
- **5.** Continue to the rear mounting locations, **(Figures 5 & 6)**. Repeat **Step 3** to attach (1) Rear Mounting Bracket each to the 3rd and 4th mounting locations.
- **6.** Select the Driver/Left 3inch Sidebar. Attach the Sidebar to the Mounting Brackets with (8) 8mm Combo Bolts, **(Figure 7)**. **IMPORTANT**: Do not slide the Sidebar, (forward or backward or rotate), on the Brackets or damage to the finish on the Sidebar may result. Do not tighten hardware.
- 7. Level and adjust the 3inch Sidebar and tighten all hardware.
- **8.** Repeat **Steps 2—7** to attach the Passenger/Right 3inch Sidebar.
- 9. Do periodic inspections to the installation to make sure that all hardware is secure and tight.

### **Driver/Left Side Installation Pictured**

(Fig 1) Driver/Left front mounting location

- (2) 8mm Hex Bolts
- (2) 8mm Lock Washers (2) 8mm Flat Washers

(Fig 2) Attach Driver/Left Front Mounting Bracket to the mounting location