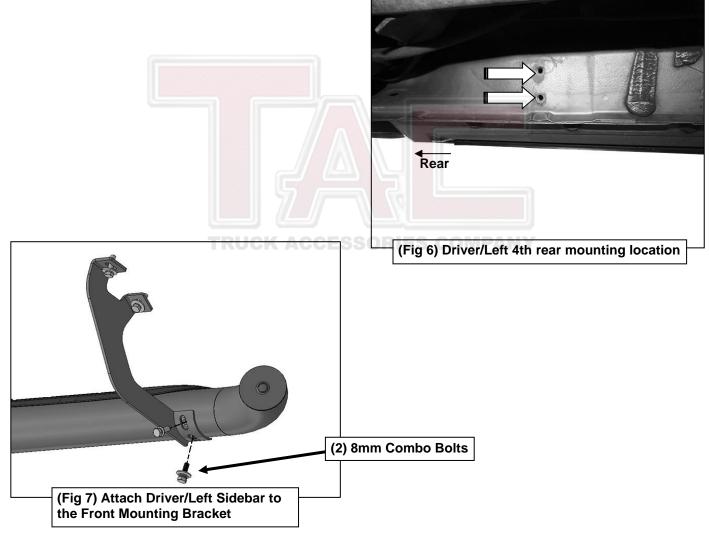

#### PROCEDURE:

- 1. REMOVE CONTENTS FROM BOX. VERIFY ALL PARTS ARE PRESENT. READ INSTRUCTIONS CAREFULLY. USE ILLUSTRATION TO IDENTIFY BRACKETS AND RUNNING BOARDS.
- 2. Starting on the Driver/Left front of the vehicle, remove the plastic plugs or hex bolts covering the (2) threaded holes in the floor panel, (Figure 1).
- 3. Select (1) Front Mounting Bracket, (Figure 2). Attach the Bracket to the mounting location with (2) 8mm Hex Bolts, (2) 8mm Lock Washers and (2) 8mm Flat Washers, (Figure 3). Do not tighten hardware.
- 4. Select (1) Rear Mounting Bracket. Repeat **Step 3** to attach the Bracket to the mounting location shown in images below, **(Figures 3&4).**
- **5.** Continue to the rear mounting locations, **(Figures 5 & 6)**. Repeat **Step 3** to attach (1) Rear Mounting Bracket each to the 3rd and 4th mounting locations.
- **6.** Select the Driver/Left 3inch Sidebar. Attach the Sidebar to the Mounting Brackets with (8) 8mm Combo Bolts, **(Figure 7)**. **IMPORTANT**: Do not slide the Sidebar, (forward or backward or rotate), on the Brackets or damage to the finish on the Sidebar may result. Do not tighten hardware.
- 7. Level and adjust the 3inch Sidebar and tighten all hardware.
- **8.** Repeat **Steps 2—7** to attach the Passenger/Right 3inch Sidebar.
- 9. Do periodic inspections to the installation to make sure that all hardware is secure and tight.