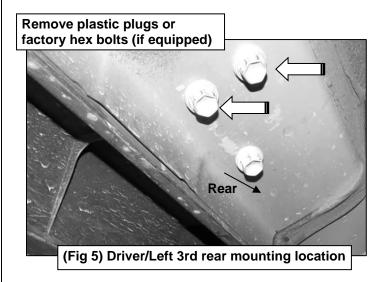

#### PROCEDURE:

- 1. REMOVE CONTENTS FROM BOX. VERIFY ALL PARTS ARE PRESENT. READ INSTRUCTIONS CAREFULLY. USE ILLUSTRATION TO IDENTIFY BRACKETS AND RUNNING BOARDS.
- 2. Starting on the Driver/Left front of the vehicle, remove the plastic plugs or hex bolts covering the (2) threaded holes in the floor panel, (Figure 1).
- 3. Select (1) Front Mounting Bracket, (Figure 2). Attach the Bracket to the mounting location with (2) 8mm Hex Bolts, (2) 8mm Lock Washers and (2) 8mm Flat Washers, (Figure 3). Do not tighten hardware.
- 4. Select (1) Rear Mounting Bracket. Repeat **Step 3** to attach the Bracket to the mounting location shown in images below, **(Figures 3&4).**
- **5.** Continue to the rear mounting locations, **(Figures 5 & 6)**. Repeat **Step 3** to attach (1) Rear Mounting Bracket each to the 3rd and 4th mounting locations.
- **6.** Select the Driver/Left 3inch Sidebar. Attach the Sidebar to the Mounting Brackets with (8) 8mm Combo Bolts, **(Figure 7)**. **IMPORTANT**: Do not slide the Sidebar, (forward or backward or rotate), on the Brackets or damage to the finish on the Sidebar may result. Do not tighten hardware.
- 7. Level and adjust the 3inch Sidebar and tighten all hardware.
- **8.** Repeat **Steps 2—7** to attach the Passenger/Right 3inch Sidebar.
- 9. Do periodic inspections to the installation to make sure that all hardware is secure and tight.